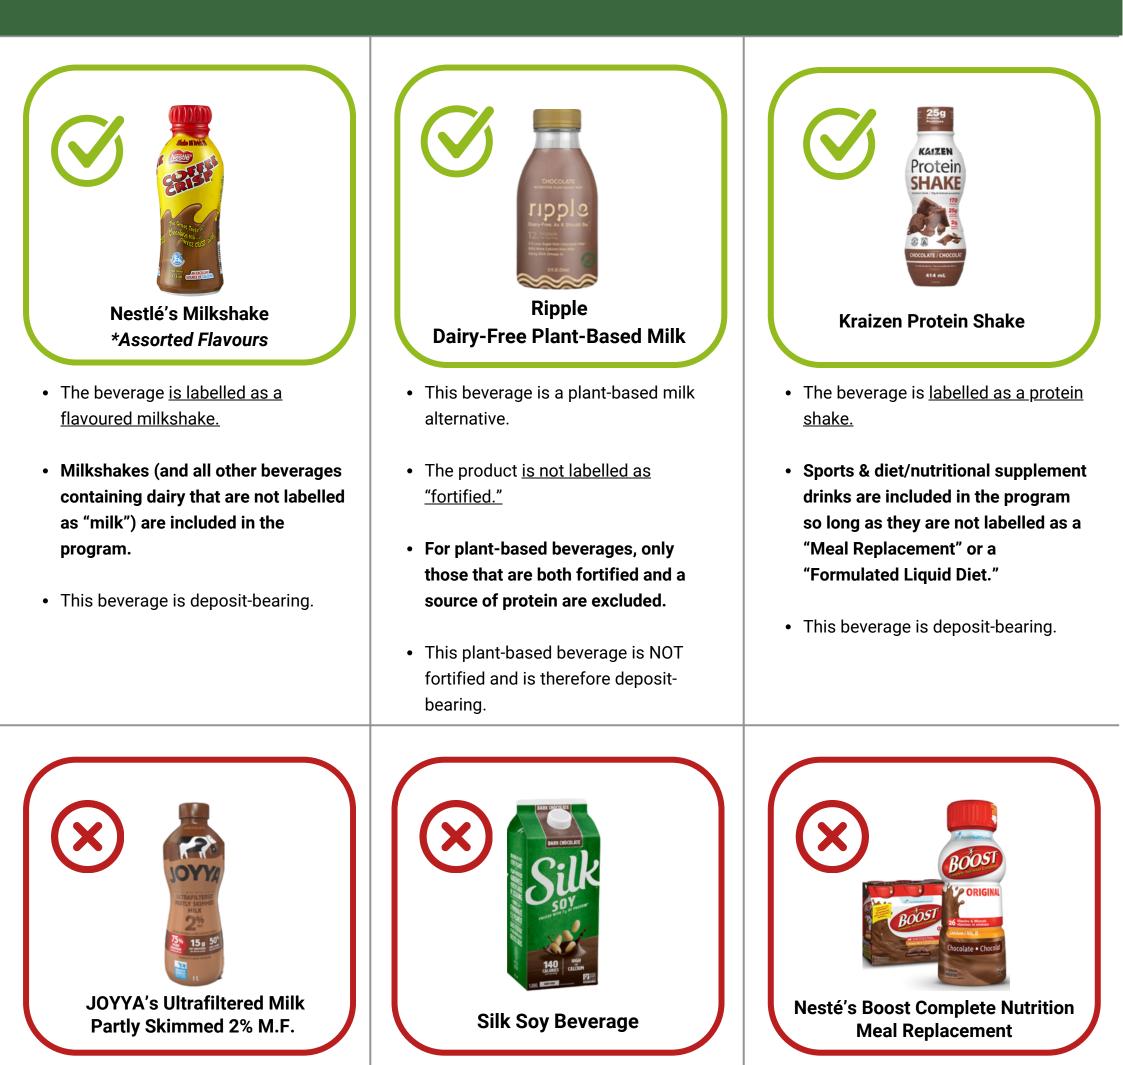

## Is It Deposit-Bearing?

Please take note of the following beverage products for which we often receive inquiries.

- The beverage <u>is labelled as</u>
  <u>"ultrafiltered partly skimmed 2% M.F.</u>
  <u>chocolate milk."</u>
- Cow's milk, including ultrafiltered milk, is considered an essential nutritional product and is excluded from the program.
- No deposit is charged.

- This beverage is a plant-based milk alternative.
- The product <u>is labelled as fortified</u>, and it is not labelled as "not a source of protein."
- Plant-based beverages that are fortified and a source of protein are excluded from the program.
- No deposit is charged.

## The beverage <u>is labelled as a "Meal</u> <u>Replacement."</u>

 Beverages labelled as a "Meal Replacement" or "Formulated Liquid Diet" are excluded from the program.

• No deposit is charged.