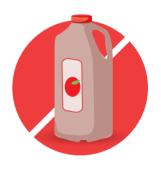

#### CONCENTRATED BEVERAGES

The product is not "ready-to-drink". It has to be mixed in or diluted prior to drinking. (Ex.: cocktail mixes, frozen juices, syrups, condensed milk, coffee cream, cereal cream, flavour enhancers, etc.)