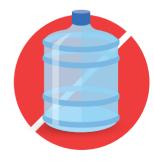

**INFANT FORMULA** On the label: "Infant formula".

MEAL REPLACEMENTS & FORMULATED LIQUID DIETS On the label: "Meal Replacement" or "Formulated Liquid Diet".

BEVERAGES IN CONTAINERS LARGER THAN 5 L Only beverages up to a maximum of 5 L are deposit-bearing.