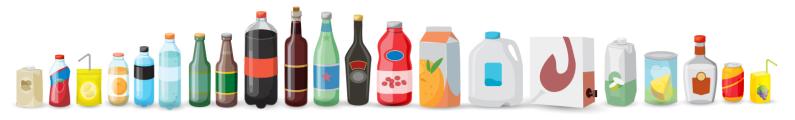

# **DEPOSIT-BEARING BEVERAGE CONTAINERS**

Redemption centres issue refunds for containers from ALL ready-to-drink beverage products for which you paid a deposit at purchase.

- water fruit/vegetable juices soda/soft drinks milkshakes drinkable yogurt/kefir eggnog
- iced coffee/tea kombucha most plant-based milk product alternatives (see exception below)
- energy drinks protein shakes electrolyte beverages beer wine spirits ciders coolers
- cannabis beverages etc.