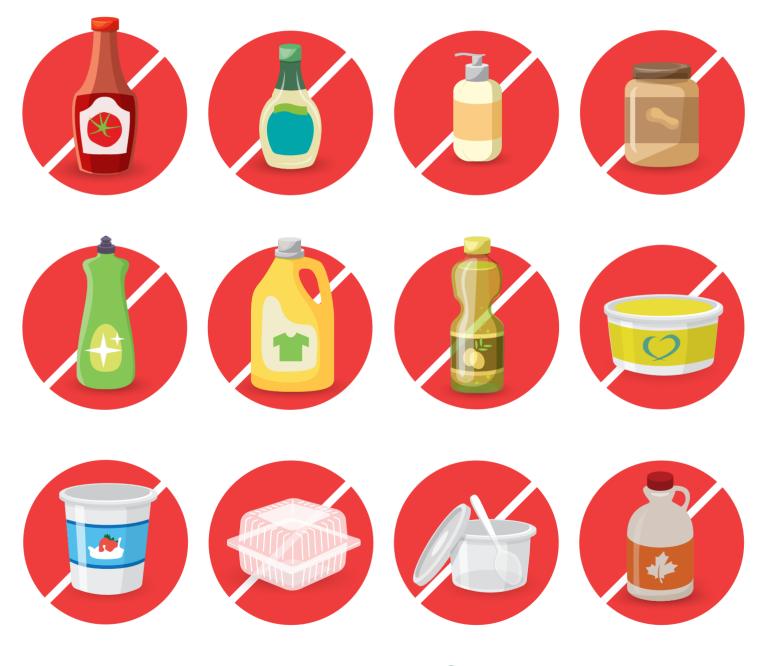

#### CONCENTRATED BEVERAGES

The product is not "ready-to-drink". It has to be mixed in or diluted prior to drinking. (Ex.: cocktail mixes, frozen juices, syrups, condensed milk, coffee cream, cereal cream, flavour enhancers, etc.)

**INFANT FORMULA** On the label: "Infant formula".

MEAL REPLACEMENTS & FORMULATED LIQUID DIETS On the label: "Meal Replacement" or "Formulated Liquid Diet".

BEVERAGES IN CONTAINERS LARGER THAN 5 L Only beverages up to a maximum of 5 L are deposit-bearing.

#### BEVERAGES PURCHASED OUTSIDE NEW BRUNSWICK

On the label: Information is not bilingual (English and French), "Return for Refund" is missing, or volume is indicated in imperial ("oz") instead of metric ( "ml" / "L").