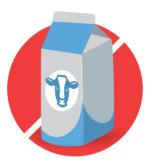

## (No deposit charged at purchase)

MILK (COW/GOAT) AND FLAVOURED MILK On the label: Fat-free/skim milk (0% M.F.),

partly skimmed milk (1% or 2% M.F.), or whole/homogenized milk (3.25% M.F.).

PLANT-BASED MILK PRODUCT ALTERNATIVES THAT ARE FORTIFIED AND A SOURCE OF PROTEIN