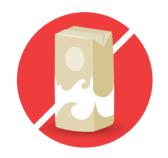

## (No deposit charged at purchase)

MILK (COW/GOAT) AND FLAVOURED MILK On the label: Fat-free/skim milk (0% M.F.),

partly skimmed milk (1% or 2% M.F.), or whole/homogenized milk (3.25% M.F.).

PLANT-BASED MILK PRODUCT ALTERNATIVES THAT ARE FORTIFIED AND A SOURCE OF PROTEIN

On the label: Must state beverage is "Fortified". Must also not have any warning about the beverage being "Not a Source of Protein". (Most often, these are soy beverages.)

UNPROCESSED APPLE CIDER On the label: No mention of being heated, pasteurized or otherwise processed.