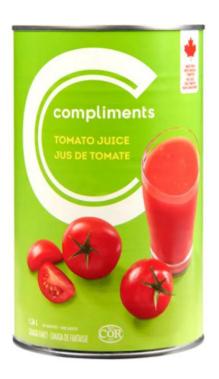

### **CANNED JUICE**

While these products look similar to canned food, these are BEVERAGES.

**Compliments Tomato Juice** A deposit is paid & can be refunded.