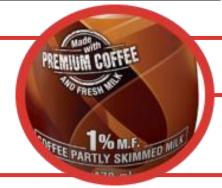

### Labelled as Real Milk — Caffeinated 1% Milk

#### **CAFFEINATED 1% MILK**

Beverage is <u>labelled as 'milk'</u>, i.e. — ultra-filtered milk, low fat/skim milk (0% M.F.), partly skimmed milk (1% M.F., 2% M.F.), or whole / homogenized milk (3.25% M.F.)

Cow's milk, including flavoured milk, is considered <u>an</u> <u>essential nutritional product.</u>

Milk 2 Go — 1% M.F. Iced Chai Tea Latte & 1% M.F. Iced Coffee Each beverage is labeled as "partly skimmed milk (1% M.F.)".