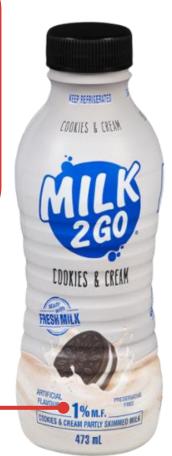

Liberté Goat's milk

Milk 2 Go Partly-skimmed milk (1% and 2%) with artificial flavouring

Milk 2 Go 1% M.F. chai tea partly-skimmed milk & 1% M.F. iced coffee partly-skimmed milk

Natrel Fine-filtered milk products — 0%, 1%, 2%

Cow's milk, including flavoured milk, is considered <u>an</u>

essential nutritional product.

Milk 2 Go Partly-skimmed Milk (1% and 2%)
All types & flavours are excluded, no deposit is charged.