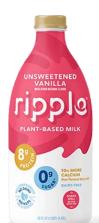

#### UNFORTIFIED PLANT-BASED BEVERAGE

Beverage is a plant-based milk alternative, which is **not fortified**.

All unfortified plant-based beverages have a deposit.

The product <u>is **not labelled** as "fortified".</u>

Ripple — Dairy-Free Plant Based Milk

All flavours included, a deposit is paid & can be refunded.