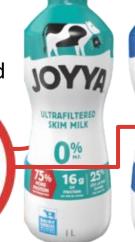

## **Real Milk** — Example products that remain excluded from the program, i.e. non-refundable.

Baxter Milk products — 0%, 1%, 2%, 3.25%, etc.

JOYYA Ultrafiltered milk products — 0%, 1%, 2%, 3.25%, etc.

#### JOYYA'a Ultrafiltered Milk Products

Example — Ultrafiltered skim milk (0%), Ultrafiltered partly skimmed 2% milk, Ultrafiltered partly skimmed 2% chocolate milk, Ultrafiltered 3.25% milk.