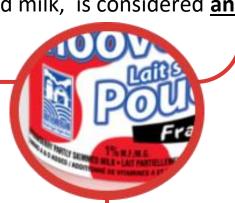

Natrel Lactose-free ultrafiltered milk products — 0%, 1%

Northumberland Milk products — 0% 1%, 2% regular & chocolate, 3.25%, etc

Northumberland Milk on the Moove — 1% and 2% M.F. partly-skimmed milk with flavouring