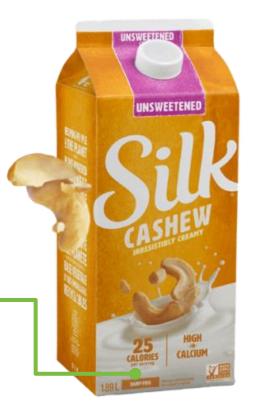

#### FORTIFIED CASHEW BEVERAGE

Beverage is a nut-based milk alternative.

Product's label clearly states that it is both a **fortified beverage & not a source of protein.** 

Silk — Cashew Beverage