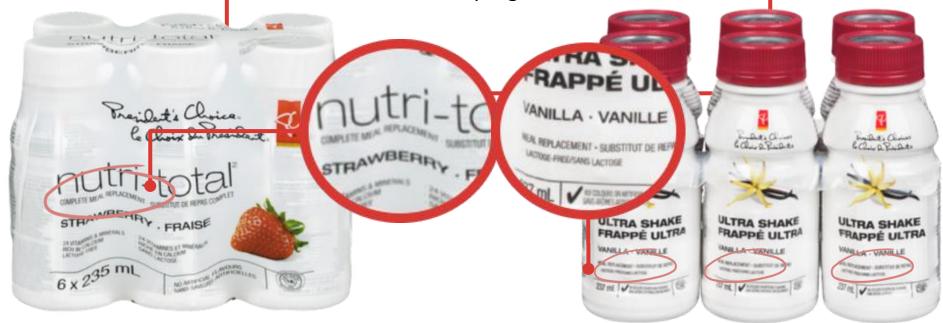

### President's Choice Nutri-Total Complete All flavours are excluded, no deposit is charged.

**President's Choice Ultra Shake**All flavours are excluded, no deposit is charged.