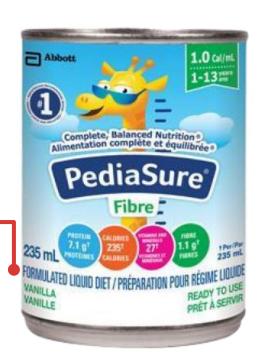

### FORMULATED LIQUID DIET BEVERAGE

Beverage is **labelled as a "Formulated Liquid Diet"**.

Therefore no deposit was charged for the product, it is excluded from the program.

#### Abbott's PediaSure Fibre