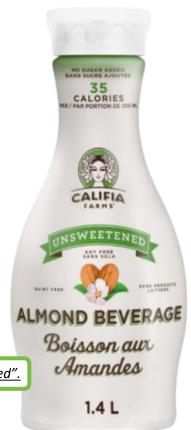

#### UNFORTIFIED ALMOND BEVERAGE

Beverage is a nut-based milk alternative, which is **not fortified**.

All unfortified plant-based beverages have a deposit.

The product is not labelled as "fortified".

Califia Farms — Almond Beverage

#### UNFORTIFIED ALMOND BEVERAGE

Beverage is a nut-based milk alternative, which is **not fortified**.

All unfortified plant-based beverages have a deposit.

The product **is not labelled** as "fortified".

Califia Farms — Almond Beverage Barista Blend All flavours included, a deposit is paid & can be refunded.