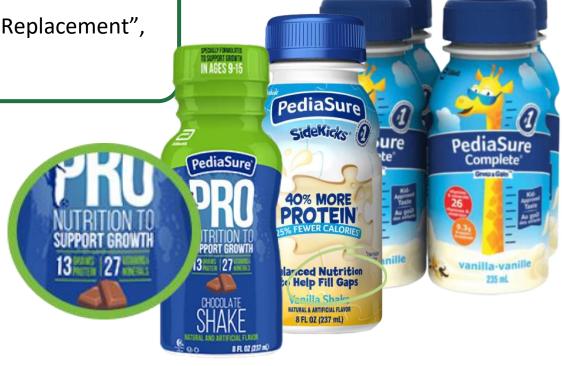

#### **DIET & NUTRITIONAL SUPPLEMENT / SHAKE**

Beverage is **not labelled as** a "Meal Replacement", or a "Formulated Liquid Diet".

Abbott's PediaSure — Pro Shake, SideKicks Shake, and Complete Grow & Gain All flavours included, a deposit is paid & can be refunded.