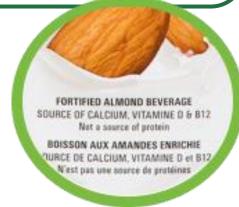

#### FORTIFIED ALMOND BEVERAGE

Beverage is a nut-based milk alternative.

Product's label clearly states that it is both a **fortified beverage & not a source of protein.** 

PC Organics — Almond Beverage
All flavours included, a deposit is paid & can be refunded.