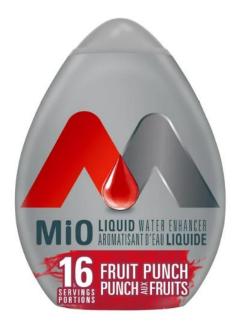

### WATER ENHANCER

Beverage is concentrated and meant to be mixed in/diluted before drinking.

Therefore no deposit was charged for the product, it is excluded from the program.

#### MiO's water enhancers