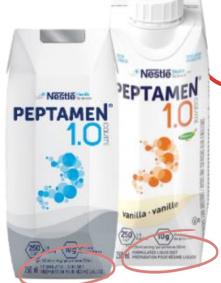

### FORMULATED LIQUID DIET

BEVERAGE
Beverage is <u>labelled as a "Formulated Liquid Diet"</u>.

Therefore no deposit was charged for the product,

it is excluded from the program.

Nestlé's Peptamen — Various Products 1.0 & 1.5CAL (Calorically dense), AF 1.2, Junior & Junior 1.5 All flavours are excluded, no deposit is charged.

1.2 & 1.5, 1.2 CAL & 1.5 CAL (Calorically dense), Fibres 1.0 HP (High Protein), Fibres 1.2 & 1.5 All flavours are excluded, no deposit is charged.