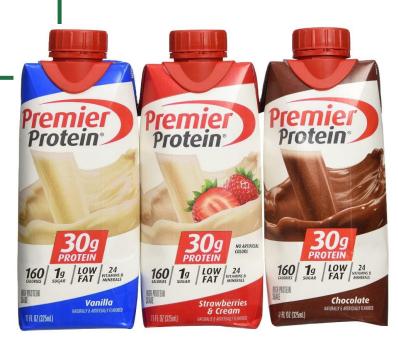

#### PROTEIN SHAKE & NUTRITIONAL SUPPLEMENT

Beverage is **not labelled as** a "Meal Replacement", or a "Formulated Liquid Diet".

#### **Premier Protein Drink**

#### PROTEIN BEVERAGE

Beverage is **not labelled as** a "Meal Replacement", or a "Formulated Liquid Diet".