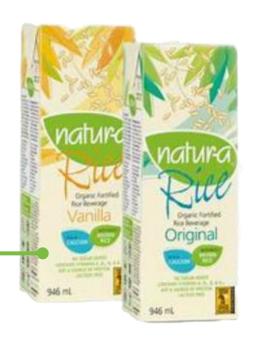

#### FORTIFIED RICE BEVERAGE

Beverage is a plant-based milk alternative.

Product's label clearly states that it is both a **fortified beverage & not a source of protein.** 

Natura — Rice Beverage

## Milk Alternatives — Fortified Rice Beverage

#### FORTIFIED RICE BEVERAGE

Beverage is a plant-based milk alternative.

Product's label clearly states that it is both a **fortified beverage & not a source of protein.** 

Rice Dream — Rice Beverage

All flavours included, a deposit is paid & can be refunded.