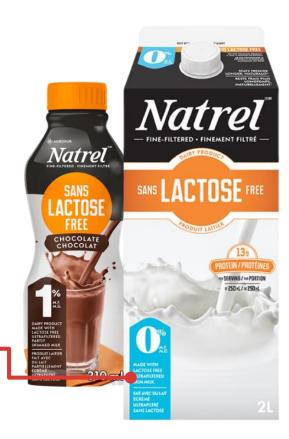

#### Natrel's Fine Filtered Milk Products

Example — Fine-filtered skim milk (0%), Fine-filtered 1% milk, Fine-filtered 2% milk.

## Labelled as Real Milk — Lactose-free Milk

#### LACTOSE-FREE MILK

Beverage is <u>labelled as 'milk'</u>, i.e. — ultra-filtered milk, low fat/skim milk (0% M.F.), partly skimmed milk (1% M.F., 2% M.F.), or whole / homogenized milk (3.25% M.F.)

Lactose-free cow's milk is considered <u>an essential</u> nutritional product.

#### Natrel's Lactose-free Milk Products — All flavours

Example — Lactose-free ultrafiltered skim milk (0%), Lactose-free ultrafiltered partly-skimmed chocolate milk (1%).