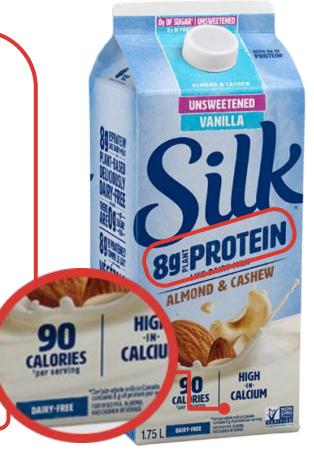

#### FORTIFIED ALMOND BEVERAGE

Beverage is a nut-based milk alternative.

Product's label clearly states that it is both a **fortified beverage & not a source of protein.** 

Earth's Own So Nice — Almond Beverage
All flavours included, a deposit is paid & can be refunded.

Earth's Own So Fresh — Almond Beverage
All flavours included, a deposit is paid & can be refunded.