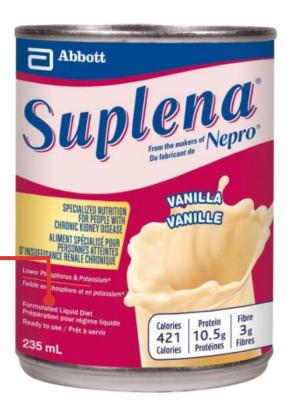

### FORMULATED LIQUID DIET BEVERAGE

Beverage is **labelled as a "Formulated Liquid Diet"**.

Therefore no deposit was charged for the product, it is excluded from the program.

rormulated Liquid Diet Préparation pour régime liq Ready to use / Prêt à servir

Abbott's Suplena Formulated Liquid Diet All flavours are excluded, no deposit is charged.