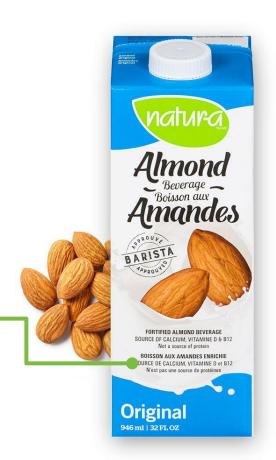

#### FORTIFIED ALMOND BEVERAGE

Beverage is a nut-based milk alternative.

Product's label clearly states that it is both a **fortified beverage & not a source of protein.** 

#### Natura — Almond Beverage