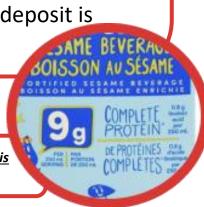

#### **Hope and Sesame** Sesame Beverage

Natura Organic Soy Beverage

Silk Organic Soy Beverage

<u>Silk</u> Protein — Almond & Cashew Beverage

YoFiit Miylk10 — Chickpea & Flaxseed Beverage

Hope And Sesame - Sesame Beverage
All types & flavours are excluded, no deposit is charged.