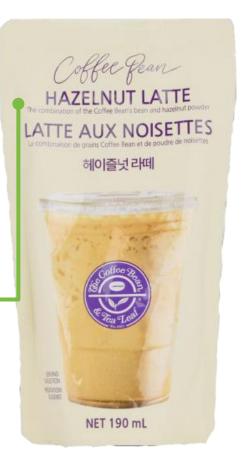

### **COFFEE & TEA BEVERAGES**

Beverage is **NOT LABELLED as real milk.** 

Dairy is only included as part of the ingredient list.

Coffee Bean's Hazelnut Latte — Coffee & Tea Beverages All types & flavours included, a deposit is paid & can be refunded.