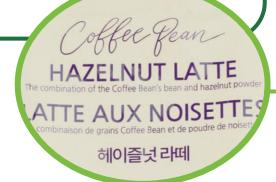

### **COFFEE & TEA BEVERAGES**

Beverage is **NOT LABELLED as real milk.** 

Dairy is only included as part of the ingredient list.

Coffee Bean's Hazelnut Latte — Coffee & Tea Beverages All types & flavours included, a deposit is paid & can be refunded.