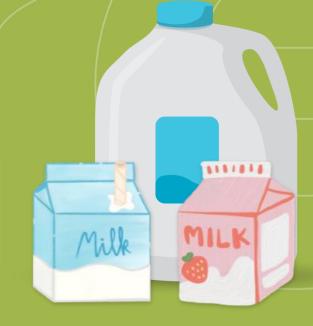

# **Real Milk**

Milk shakes, milk protein shakes, drinkable yogurt, drinkable kefir, eggnog, iced coffee/tea drinks and other beverages made with dairy now have a deposit.

Real milk (cow/goat) – even if flavoured – continues to be excluded.

#### **ON THE LABEL:**

- ★ Beverage is **labelled as real milk.**
- ★ Cow's milk, i.e. Low-Fat/Skim Milk (0% M.F.), Partly Skimmed Milk (1%, 2% M.F.), Whole/Homogenized Milk (3.25% M.F.);
- **★** Goat milk;
- ★ Can be flavoured milk (ex: chocolate, strawberry, banana, etc);