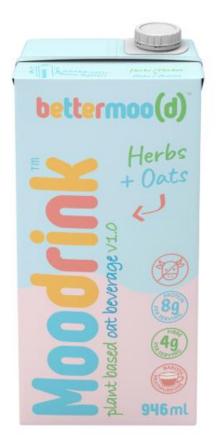

#### **UNFORTIFIED OAT BEVERAGE**

Beverage is a plant-based milk alternative, which is **not fortified**.

All unfortified plant-based beverages have a deposit.

#### Moodrink — Oat Beverage