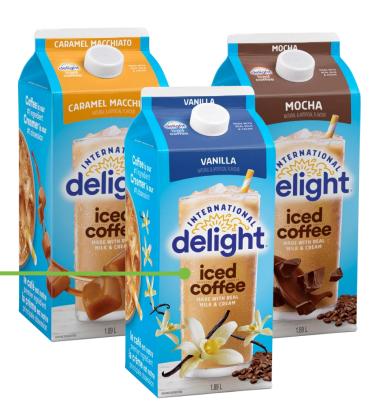

### **COFFEE & TEA BEVERAGES**

Beverage is **NOT LABELLED as real milk.** 

Dairy is only included as part of the ingredient list.

International Delight's Iced Coffee — Coffee Beverages All types & flavours included, a deposit is paid & can be refunded.