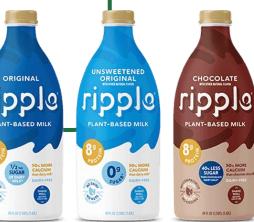

Ripple — Dairy-Free Plant Based Milk

All flavours included, a deposit is paid & can be refunded.