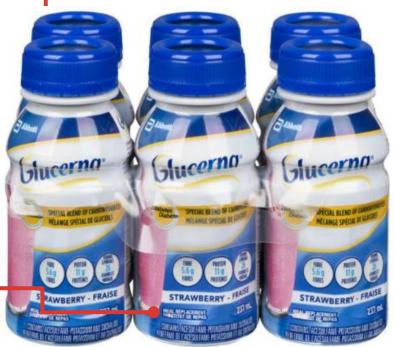

Premier Protein Drink

Recap Recovery

Six Star Clean Protein Shake

Vega Protein+ Shake

Abbott Glucerna

Abbott Suplena Specialized Nutrition— formulated liquid diet

**Abbott** Vital Peptide

**Carnation** Breakfast Essentials

#### MEAL REPLACEMENT BEVERAGE

Beverage is **labelled as a "Meal Replacement"**.

Therefore no deposit was charged for the product it is excluded from the program.

Abbott's Glucerna Meal Replacement

All flavours are excluded, no deposit is charged.