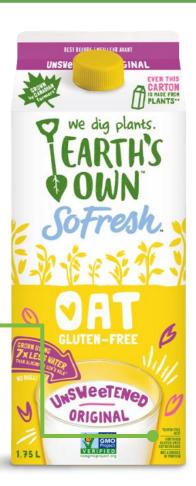

#### FORTIFIED OAT BEVERAGE

Beverage is a plant-based milk alternative.

Product's label clearly states that it is both a **fortified beverage & not a source of protein.** 

Earth's Own So Fresh — Oat Beverage
All flavours included, a deposit is paid & can be refunded.