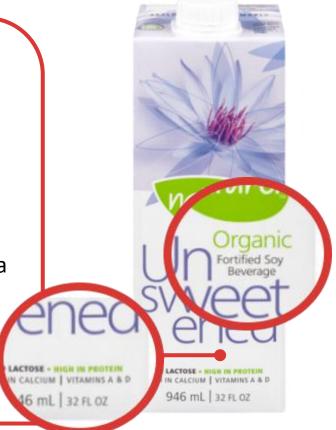

#### FORTIFIED SOY BEVERAGE

Beverage is a plant-based milk alternative.

Product's label must state that it is a **fortified beverage**, and it **must not have any warning about the beverage being "not a source of protein".** 

Plant-based milk alternatives that are fortified & a source of protein are excluded – no deposit is charged.

The product is labelled as fortified, **BUT it is not labelled** as "not a source of protein".

#### Natura Organic Soy Beverage