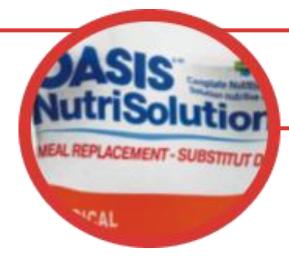

### **MEAL REPLACEMENT BEVERAGE**

Beverage is **labelled as a "Meal Replacement"**.

Therefore no deposit was charged for the product, it is excluded from the program.

#### Oasis NutriSolution