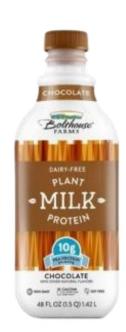

#### UNFORTIFIED PLANT-BASED BEVERAGE

Beverage is a plant-based milk alternative, which is **not fortified**.

All unfortified plant-based beverages have a deposit.

The product is not labelled as "fortified".

Bolthouse Farms — Dairy-Free Plant Milk Protein Beverage All flavours included, a deposit is paid & can be refunded.