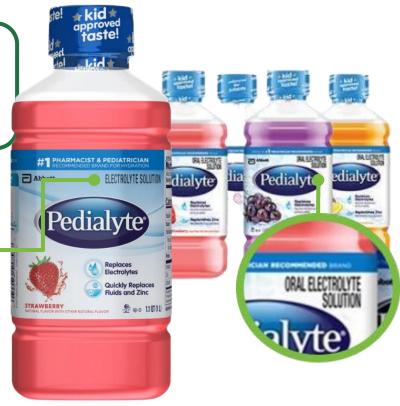

#### SPORTS / ELECTROLYTE BEVERAGES

Beverage is **not labelled as** a "Meal Replacement", or a "Formulated Liquid Diet".

#### Abbott Pedialyte —