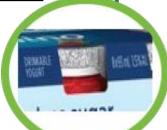

### **SMALL ALCOHOL BEVERAGE CONTAINERS**

These small containers do not look like standard beverage containers, but they are still deposit-bearing.

These beverage containers can be identified as depositbearing by the label on the side of the container (shown below).