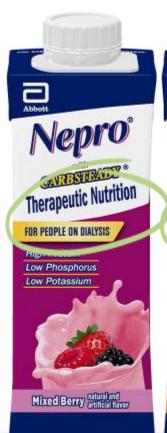

#### **DIET & NUTRITIONAL SUPPLEMENT / SHAKE**

Beverage is **not labelled as** a "Meal Replacement", or a "Formulated Liquid Diet".

Abbott Nepro — Nutrition Shake

#### **DIET & NUTRITIONAL SUPPLEMENT / SHAKE**

Beverage is **not labelled as** a "Meal Replacement", or a "Formulated Liquid Diet".

Nestlé's Novasource Renal

NOVO

All flavours included, a deposit is paid & can be refunded.