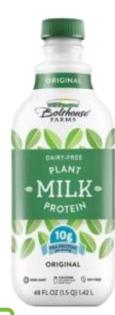

## Milk Alternatives — Unfortified Plant-based Beverage

#### **UNFORTIFIED PLANT-BASED BEVERAGE**

Beverage is a plant-based milk alternative, which is **not fortified**.

All unfortified plant-based beverages have a deposit.

PLANT-BASED BEVERAGE ORIGINAL
BOISSON A BASE DE POIS ORIGINAL

BOSSON A BASE
DE POIS ORIGINAL

11

The product is not labelled as "fortified".

Sproud — Plant-Based Beverage