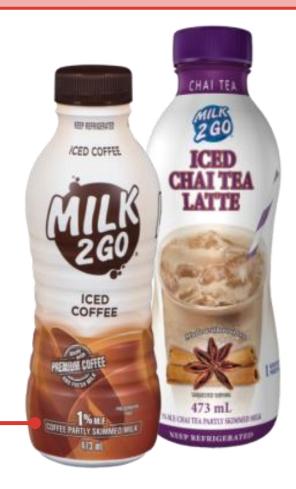

### Labelled as Real Milk — Caffeinated 1% Milk

#### **CAFFEINATED 1% MILK**

Beverage is <u>labelled as 'milk'</u>, i.e. — ultra-filtered milk, low fat/skim milk (0% M.F.), partly skimmed milk (1% M.F., 2% M.F.), or whole / homogenized milk (3.25% M.F.)

Cow's milk, including flavoured milk, is considered <u>an</u> <u>essential nutritional product.</u>

Milk 2 Go — 1% M.F. Iced Chai Tea Latte & 1% M.F. Iced Coffee Each beverage is labeled as "partly skimmed milk (1% M.F.)".

The products are excluded, no deposit is charged.