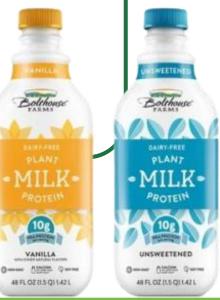

## Milk Alternatives — Unfortified Plant-based Beverage

#### UNFORTIFIED PLANT-BASED BEVERAGE

Beverage is a plant-based milk alternative, which is **not fortified**.

All unfortified plant-based beverages have a deposit.

The product is not labelled as "fortified".

Bolthouse Farms — Dairy-Free Plant Milk Protein Beverage All flavours included, a deposit is paid & can be refunded.