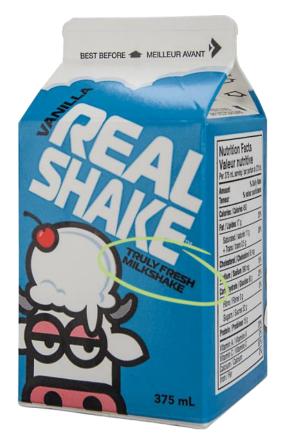

### **MILKSHAKE**

Beverage is **NOT LABELLED as real milk.** 

Dairy is only included as part of the ingredient list.

Real Shake