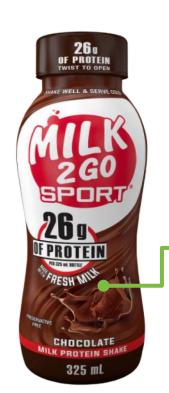

### **MILK PROTEIN SHAKE**

Beverage is **NOT LABELLED as real** milk.

Dairy is only included as part of the ingredient list.

Milk 2 Go Sport Milk Protein Shake

All flavours included, a deposit is paid & can be refunded.