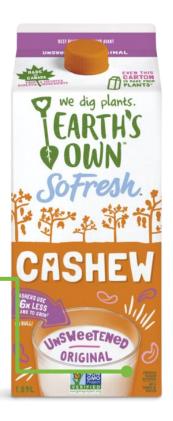

#### FORTIFIED CASHEW BEVERAGE

Beverage is a nut-based milk alternative.

Product's label clearly states that it is both a **fortified beverage & not a source of protein.** 

Earth's Own So Fresh — Cashew Beverage
All Flavours included, a deposit is paid & can be refunded.