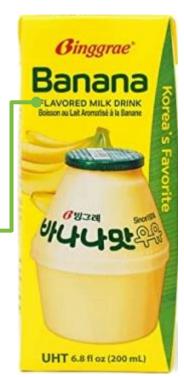

### FLAVOURED MILK BEVERAGES

Beverage is **NOT LABELLED as real milk.** 

Dairy is only included as part of the ingredient list.

Binggrae Banana — Flavoured Milk Beverage All flavours included, a deposit is paid & can be refunded.