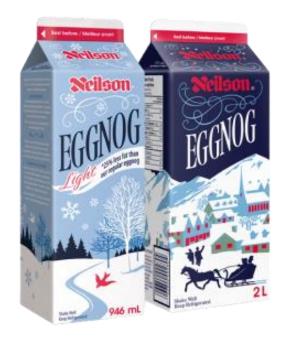

# **EGGNOG**

Beverage is **NOT LABELLED as real milk.** 

Dairy is only included as part of the ingredient list.

Neilson Eggnog

# **EGGNOG**

Beverage is **NOT LABELLED as real milk.** 

Dairy is only included as part of the ingredient list.

**Northumberland Eggnog**All flavours included, a deposit is paid & can be refunded.

### **EGGNOG**

Beverage is **NOT LABELLED as real milk.** 

Dairy is only included as part of the ingredient list.

President's Choice Eggnog