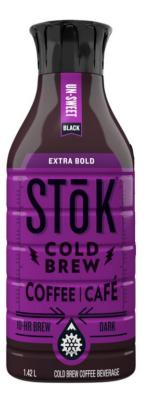

### **BLACK COLD BREW/ICED COFFEE**

Beverage does not need to be mixed or diluted to be consumed.

#### Stōk Black Cold Brew Coffee

For all flavours, a deposit is paid & can be refunded.