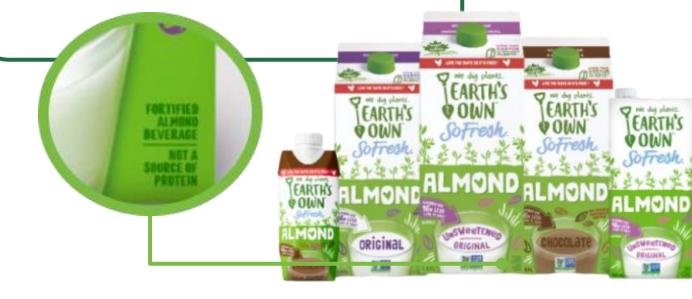

# Plant-Based Milk Product Alternatives Product Examples

Use the Search function in your PDF reader to look up various products by name.

Hit "CTRL + F" (Windows) or "CMD + F" (Mac) on your computer's keyboard to open the search box.

## Unfortified OR NOT a Source of Protein

# Fortified & A Source of Protein

#### Now part of the program

Most Plant-based beverages now have a deposit. Those labelled as "fortified" have a deposit ONLY IF the warning "not a source of protein" is also on the label.

#### Continues to be Excluded

Plant-based beverages that are labelled as <u>"fortified" and considered a source of protein continue to be excluded.</u>
No deposit charged for consumers.

#### **ON THE LABEL:**

★ Beverage is **NOT LABELLED** as "fortified"

- OR -

★ Includes a warning that the beverage is "Not a Source of Protein".

- OR -

★ Beverage is **labelled as BOTH**<u>"fortified" and "Not a Source of</u>
Protein".

#### **ON THE LABEL:**

- ★ Must state beverage is "fortified".
- ★ Must NOT have a warning about the beverage being "Not a Source of Protein".

Deposit Paid = Refundable

No Deposit Paid = Non-Refundable

#### Plant-based Milk Product Alternatives — Example products now included in the program, i.e. refundable.

```
Blue Diamond Almond Breeze
```

Bolthouse Farms Dairy-free plant milk beverage

**Califia Farms** Almond Beverage

Califia Farms Almond Beverage Barista Blend

**Coconut Dream** Coconut Beverage

Earth's Own So Fresh — Cashew Beverage

Earth's Own So Fresh & So Nice — Almond Beverage

Earth's Own So Fresh — Oat Beverage

**Kirkland** Almond Beverage

#### FORTIFIED ALMOND BEVERAGE

Beverage is a nut-based milk alternative.

Product's label clearly states that it is both a **fortified beverage & not a source of protein.** 

Earth's Own So Nice — Almond Beverage
All flavours included, a deposit is paid & can be refunded.

Earth's Own So Fresh — Almond Beverage
All flavours included, a deposit is paid & can be refunded.