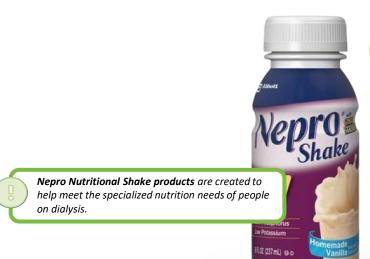

#### **DIET & NUTRITIONAL SUPPLEMENT / SHAKE**

Beverage is **not labelled as** a "Meal Replacement", or a "Formulated Liquid Diet".

Abbott Nepro — Nutrition Shake