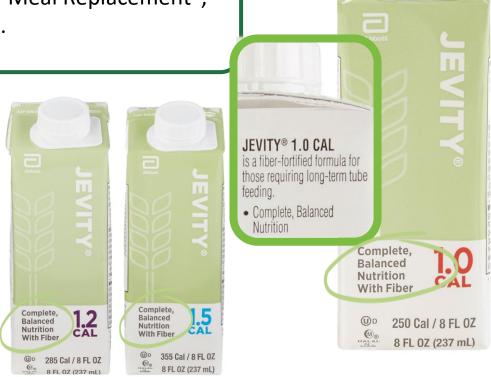

#### **DIET & NUTRITIONAL SUPPLEMENT / SHAKE**

Beverage is **not labelled as** a "Meal Replacement", or a "Formulated Liquid Diet".

Abbott's Jevity Nutritional Supplement (Liquid Formula)— 1.0, 1.2, 1.5 CAL All flavours included, a deposit is paid & can be refunded.