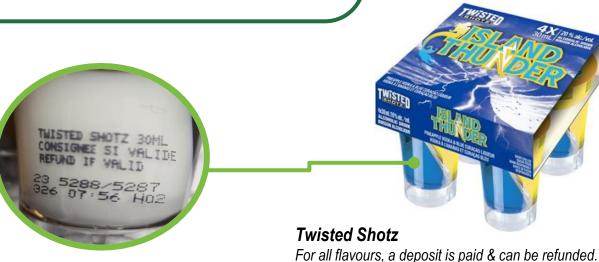

### **SMALL ALCOHOL BEVERAGE CONTAINERS**

These small containers do not look like standard beverage containers, but they are still deposit-bearing.

These beverage containers can be identified as depositbearing by the label on the side of the container (shown below).