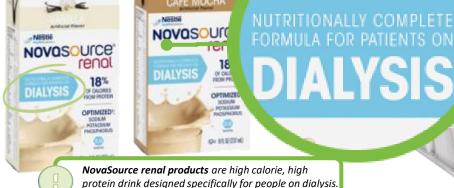

#### **DIET & NUTRITIONAL SUPPLEMENT / SHAKE**

Beverage is **not labelled as** a "Meal Replacement", or a "Formulated Liquid Diet".

Nestlé's Novasource Renal

NOVO

All flavours included, a deposit is paid & can be refunded.