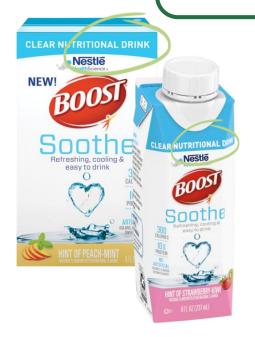

#### **DIET & NUTRITIONAL SUPPLEMENT / SHAKE**

Beverage is **not labelled as** a "Meal Replacement", or a "Formulated Liquid Diet".

Nestlé's Boost Soothe – Clear Nutritional Drink All flavours included, a deposit is paid & can be refunded. Nestlé's Boost Complete Nutrition — Diabetic & Simply+ All flavours included, a deposit is paid & can be refunded.