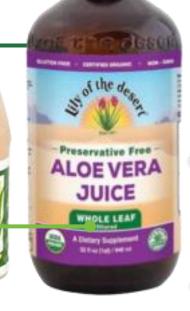

### Aloe Vera — Juice & Drinkable Gels

#### **ALOE VERA BEVERAGES**

Beverage is **not labelled as** a "Meal Replacement",

or a "Formulated Liquid Diet".

hand cultivated inner gel fillet

Drink to Your Health!

#### Aloe Vera Juice & Drinkable Gel – \*Various brands

All types & flavours included, a deposit is paid & can be refunded.

\*Example brands include — Fruit of the Earth Aloe Vera juice, Lily of the desert Aloe Vera juice, and Aloex drinkable Aloe Vera gel.