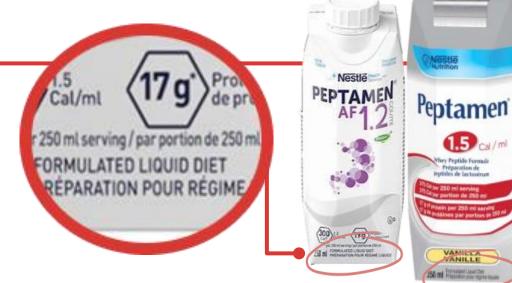

### FORMULATED LIQUID DIET

BEVERAGE
Beverage is <u>labelled as a "Formulated Liquid Diet"</u>.

Therefore no deposit was charged for the product,

it is excluded from the program.

Nestlé's Peptamen — Various Products 1.0 & 1.5CAL (Calorically dense), AF 1.2, Junior & Junior 1.5 All flavours are excluded, no deposit is charged.

1.2 & 1.5, 1.2 CAL & 1.5 CAL (Calorically dense), Fibres 1.0 HP (High Protein), Fibres 1.2 & 1.5 All flavours are excluded, no deposit is charged.