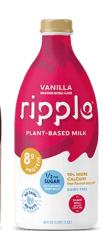

#### UNFORTIFIED PLANT-BASED BEVERAGE

Beverage is a plant-based milk alternative, which is **not fortified**.

All unfortified plant-based beverages have a deposit.

The product <u>is **not labelled** as "fortified".</u>

Ripple — Dairy-Free Plant Based Milk

All flavours included, a deposit is paid & can be refunded.