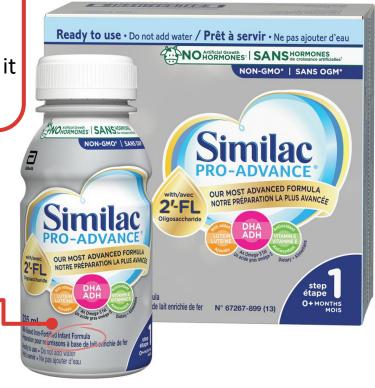

#### **INFANT FORMULA**

Beverage is **labelled as "Infant Formula"**.

Therefore no deposit was charged for the product, it is excluded from the program.

Rased Iron-Fortified Infant Formula

to use . Do not add water

vir • Ne pas ajouter d'eau

aaton pour nourrissons à base de lait enrichie de f

Similac Pro-Advance
No deposit is charged.