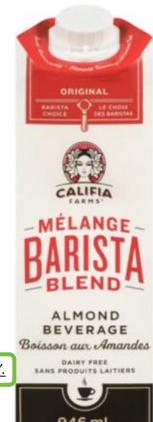

#### UNFORTIFIED ALMOND BEVERAGE

Beverage is a nut-based milk alternative, which is **not fortified**.

All unfortified plant-based beverages have a deposit.

The product is not labelled as "fortified".

Califia Farms — Almond Beverage

#### UNFORTIFIED ALMOND BEVERAGE

Beverage is a nut-based milk alternative, which is **not fortified**.

All unfortified plant-based beverages have a deposit.

The product **is not labelled** as "fortified".

Califia Farms — Almond Beverage Barista Blend All flavours included, a deposit is paid & can be refunded.