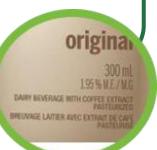

# **Real Milk**

Milk shakes, milk protein shakes, drinkable yogurt, drinkable kefir, eggnog, iced coffee/tea drinks and other beverages made with dairy now have a deposit.

Real milk (cow/goat) – even if flavoured – continues to be excluded.

### ON THE LABEL:

- ★ Beverage contains dairy. Milk is listed among the ingredients.
- **★** BUT the **beverage** is **NOT LABELLED** as real milk.

### **MILKSHAKE**

Beverage is **NOT LABELLED as real milk.** 

Dairy is only included as part of the ingredient list.