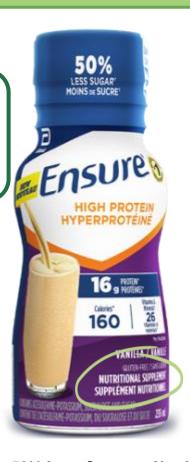

#### PROTEIN SHAKE & NUTRITIONAL SUPPLEMENT

Beverage is **not labelled as** a "Meal Replacement", or a "Formulated Liquid Diet".

Abbott Ensure High Protein 50% Less Sugar — Nutritional Supplement All flavours included, a deposit is paid & can be refunded.