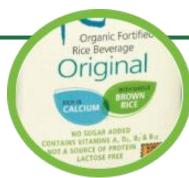

#### FORTIFIED RICE BEVERAGE

Beverage is a plant-based milk alternative.

Product's label clearly states that it is both a **fortified beverage & not a source of protein.** 

Natura — Rice Beverage

## Milk Alternatives — Fortified Rice Beverage

#### FORTIFIED RICE BEVERAGE

Beverage is a plant-based milk alternative.

Product's label clearly states that it is both a **fortified beverage & not a source of protein.** 

Rice Dream — Rice Beverage

All flavours included, a deposit is paid & can be refunded.