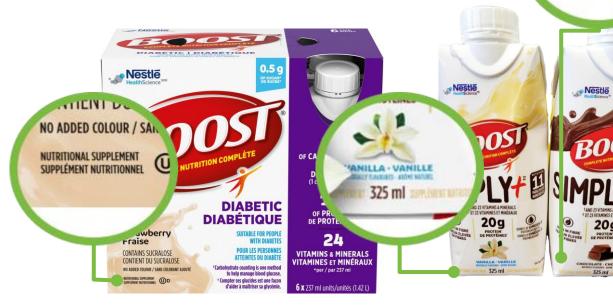

#### **DIET & NUTRITIONAL SUPPLEMENT / SHAKE**

Beverage is **not labelled as** a "Meal Replacement", or a "Formulated Liquid Diet".

Nestlé's Boost Soothe – Clear Nutritional Drink All flavours included, a deposit is paid & can be refunded. Nestlé's Boost Complete Nutrition — Diabetic & Simply+ All flavours included, a deposit is paid & can be refunded.

325 ml