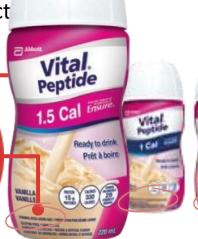

### FORMULATED LIQUID DIET BEVERAGE

Beverage is labelled as a "Formulated Liquid Diet".

Therefore no deposit was charged for the product

is excluded from the program.

Abbott's Vital Peptide