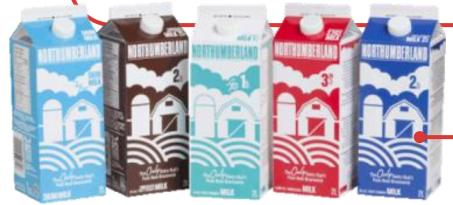

#### Cow's Milk— \*All brands

Northumberland Milk products (0%, 1%, 2% regular & chocolate, 3.25%, etc).

All types & flavours are excluded, no deposit is charged.

Made Right, Right Here.