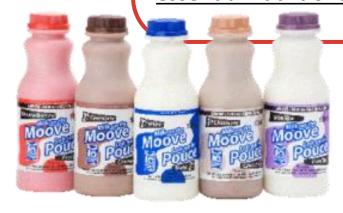

Natrel Lactose-free ultrafiltered milk products — 0%, 1%

Northumberland Milk products — 0% 1%, 2% regular & chocolate, 3.25%, etc

Northumberland Milk on the Moove — 1% and 2% M.F. partly-skimmed milk with flavouring