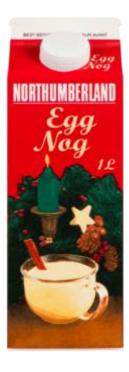

# **EGGNOG**

Beverage is **NOT LABELLED as real milk.** 

Dairy is only included as part of the ingredient list.

**Northumberland Eggnog**All flavours included, a deposit is paid & can be refunded.