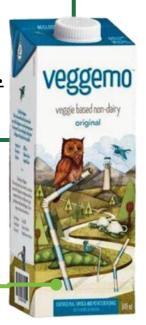

#### FORTIFIED PLANT-BASED BEVERAGE

Beverage is a plant-based milk alternative.

Product's label clearly states that it is both a **fortified beverage & not a source of protein.** 

**Veggemo** — **Veggie Based Non-Dairy Beverage**All flavours included, a deposit is paid & can be refunded.