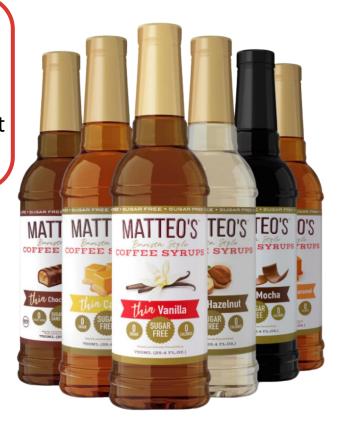

Matteo's Coffee Syrups

Matteo's Cocktail Syrups

MiO Water Enhancer

Mott's Cocktail Mix

**Patience** Concentrated Juice

Silk Plant-Based Coffee Creamer

**SodaStream** *Drink Mix* 

**Starbucks** *Coffee Enhancer* 

#### Matteo's Coffee Syrup