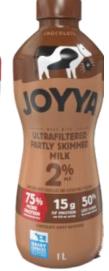

## **Real Milk** — Example products that remain excluded from the program, i.e. non-refundable.

Baxter Milk products — 0%, 1%, 2%, 3.25%, etc.

JOYYA Ultrafiltered milk products — 0%, 1%, 2%, 3.25%, etc.

#### JOYYA'a Ultrafiltered Milk Products

Example — Ultrafiltered skim milk (0%), Ultrafiltered partly skimmed 2% milk, Ultrafiltered partly skimmed 2% chocolate milk, Ultrafiltered 3.25% milk.