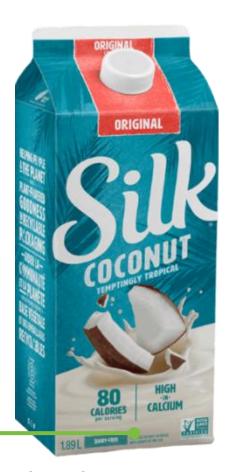

#### FORTIFIED COCONUT BEVERAGE

Beverage is a plant-based milk alternative.

Product's label clearly states that it is both a **fortified beverage & not a source of protein.** 

Silk — Coconut Beverage