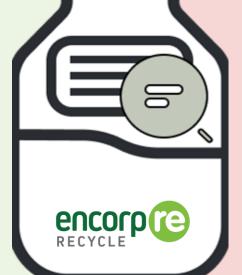

### **SMALL ALCOHOL BEVERAGE CONTAINERS**

These small containers do not look like standard beverage containers, but they are still deposit-bearing.

These beverage containers can be identified as depositbearing by the label on the side of the container (shown below).