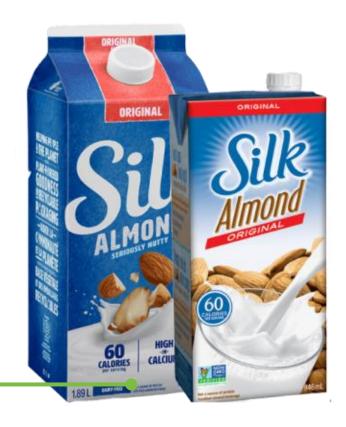

#### FORTIFIED ALMOND BEVERAGE

Beverage is a nut-based milk alternative.

Product's label clearly states that it is both a **fortified beverage & not a source of protein.** 

Silk — Almond Beverage