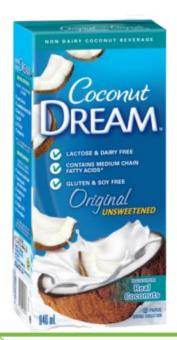

## Milk Alternatives — Unfortified Coconut Beverage

#### **UNFORTIFIED COCONUT BEVERAGE**

Beverage is a plant-based milk alternative, which is **not fortified**.

All unfortified plant-based beverages have a deposit.

The product is not labelled as "fortified".

#### Coconut Dream Beverage