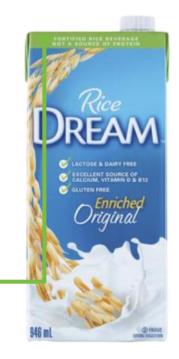

## Milk Alternatives — Fortified Rice Beverage

#### FORTIFIED RICE BEVERAGE

Beverage is a plant-based milk alternative.

Product's label clearly states that it is both a **fortified beverage & not a source of protein.** 

Rice Dream — Rice Beverage

All flavours included, a deposit is paid & can be refunded.