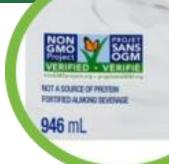

#### **ON THE LABEL:**

★ Beverage is **NOT LABELLED** as "fortified"

- OR -

★ Includes a warning that the beverage is "Not a Source of Protein".

- OR -

★ Beverage is **labelled as BOTH**<u>"fortified" and "Not a Source of</u>
Protein".

#### **ON THE LABEL:**

- ★ Must state beverage is "fortified".
- ★ Must NOT have a warning about the beverage being "Not a Source of Protein".

Deposit Paid = Refundable

No Deposit Paid = Non-Refundable