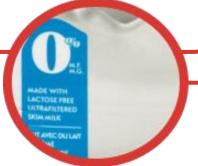

Natrel Lactose-free ultrafiltered milk products — 0%, 1%

Northumberland Milk products — 0% 1%, 2% regular & chocolate, 3.25%, etc

Northumberland Milk on the Moove — 1% and 2% M.F. partly-skimmed milk with flavouring

#### Natrel's Lactose-free Milk Products — All flavours

Example — Lactose-free ultrafiltered skim milk (0%), Lactose-free ultrafiltered partly-skimmed chocolate milk (1%).