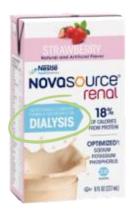

#### **DIET & NUTRITIONAL SUPPLEMENT / SHAKE**

Beverage is **not labelled as** a "Meal Replacement", or a "Formulated Liquid Diet".

Nestlé's Novasource Renal

NOVO

All flavours included, a deposit is paid & can be refunded.