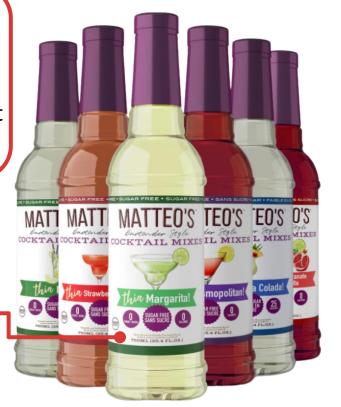

#### Some commonly confused products include:

- Black cold brew/iced coffee
- Ready-to-drink cocktail mixes
   (Alcohol can optionally be added, but the beverage can be consumed as-is)

### **READY-TO-DRINK COCKTAIL MIX**

Alcohol can optionally be added to the beverage, but it does not need to be mixed or diluted to be consumed

#### Walter Craft Caesar Mix

For all flavours, a deposit is paid & can be refunded.