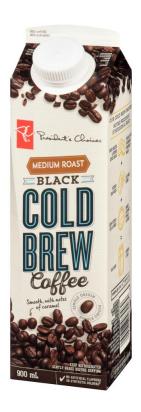

### **BLACK COLD BREW/ICED COFFEE**

Beverage does not need to be mixed or diluted to be consumed.

President's Choice Black Cold Brew Coffee A deposit is paid & can be refunded.