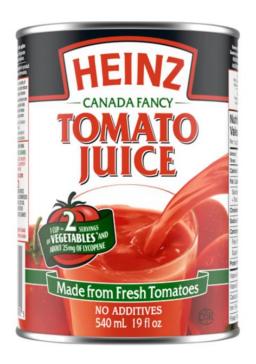

### **CANNED JUICE**

While these products look similar to canned food, these are BEVERAGES.

Heinz Tomato Juice
A deposit is paid & can be refunded.