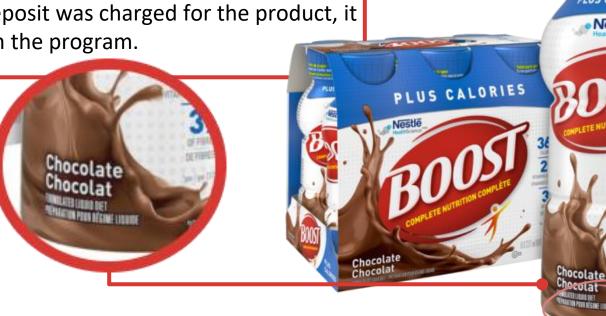

### FORMULATED LIQUID DIET BEVERAGE

Beverage is **labelled as a "Formulated Liquid Diet"**.

Therefore no deposit was charged for the product, it is excluded from the program.

Nestlé's Boost Complete Nutrition Formulated Liquid Diet All flavours are excluded, no deposit is charged.

PLUS CALORIES

Nestle