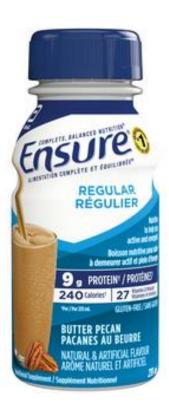

#### PROTEIN SHAKE & NUTRITIONAL SUPPLEMENT

Beverage is **not labelled as** a "Meal Replacement", or a "Formulated Liquid Diet".

Abbott Ensure Complete, Balanced Nutrition — Nutritional Supplement For Regular, all flavours, a deposit is paid & can be refunded.