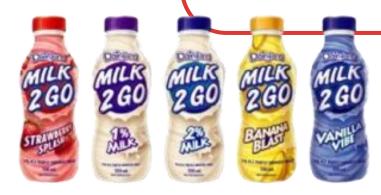

Liberté Goat's milk

Milk 2 Go Partly-skimmed milk (1% and 2%) with artificial flavouring

Milk 2 Go 1% M.F. chai tea partly-skimmed milk & 1% M.F. iced coffee partly-skimmed milk

Natrel Fine-filtered milk products — 0%, 1%, 2%

Cow's milk, including flavoured milk, is considered <u>an</u>

essential nutritional product.

Milk 2 Go Partly-skimmed Milk (1% and 2%)
All types & flavours are excluded, no deposit is charged.