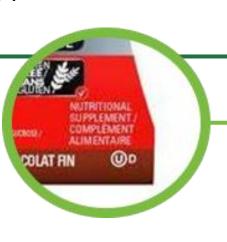

### **SMALL ALCOHOL BEVERAGE CONTAINERS**

These small containers do not look like standard beverage containers, but they are still deposit-bearing.

These beverage containers can be identified as depositbearing by the label on the side of the container (shown below).