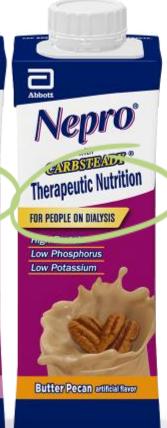

#### **DIET & NUTRITIONAL SUPPLEMENT / SHAKE**

Beverage is **not labelled as** a "Meal Replacement", or a "Formulated Liquid Diet".

Abbott Nepro — Nutrition Shake

#### **DIET & NUTRITIONAL SUPPLEMENT / SHAKE**

Beverage is **not labelled as** a "Meal Replacement", or a "Formulated Liquid Diet".

Nestlé's Novasource Renal

NOVO

All flavours included, a deposit is paid & can be refunded.