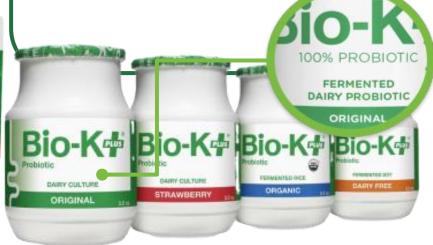

# Beverages with Dairy — Example products now included in the program, i.e. refundable.

Activia Shot Probiotic Drink

**BFit** High Protein Milkshake

Bio-K Plus & Kidz Probiotic — dairy culture, fermented rice, fermented soy, etc.

#### Bio-K Plus and Bio-K Kidz