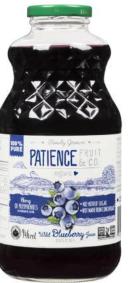

#### **CONCENTRATED JUICE**

Beverage is concentrated and meant to be mixed in/diluted before drinking.

Therefore no deposit was charged for the product, it is excluded from the program.

Patience Concentrated Juice