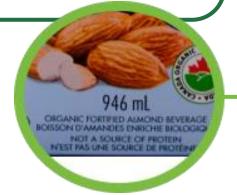

#### FORTIFIED ALMOND BEVERAGE

Beverage is a nut-based milk alternative.

Product's label clearly states that it is both a **fortified beverage & not a source of protein.** 

Earth's Own So Nice — Almond Beverage
All flavours included, a deposit is paid & can be refunded.

Earth's Own So Fresh — Almond Beverage
All flavours included, a deposit is paid & can be refunded.