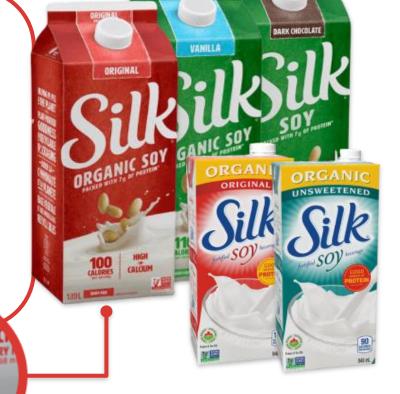

#### FORTIFIED SOY BEVERAGE

Beverage is a plant-based milk alternative.

Product's label must state that it is a **fortified beverage**, and it **must not have any warning about the beverage being "not a source of protein".** 

Plant-based milk alternatives that are fortified & a source of protein are excluded – no deposit is charged.

The product is labelled as fortified, <u>BUT it is</u> not labelled as "not a source of protein".

Silk Soy Beverage