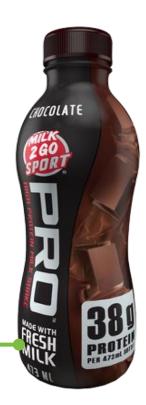

Milk 2 Go Sport PRO Milk Protein Shake
All flavours included, a deposit is paid & can be refunded.