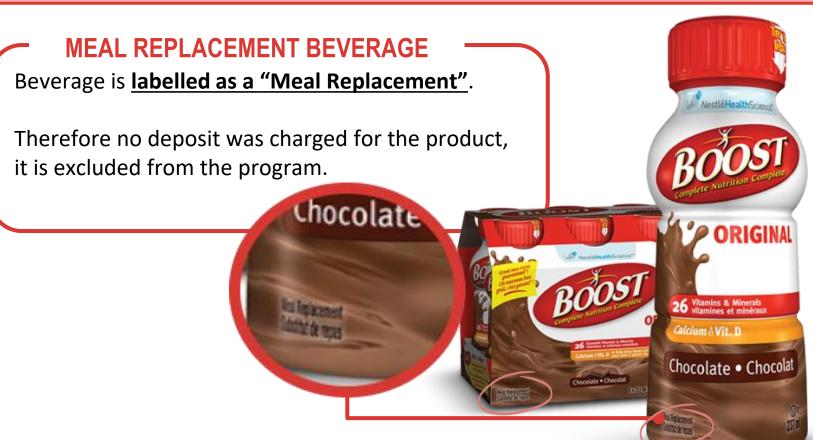

### **Meal Replacement Beverages**

#### MEAL REPLACEMENT BEVERAGE

Beverage is **labelled as a "Meal Replacement"**.

Therefore no deposit was charged for the product it is excluded from the program.

Abbott's Glucerna Meal Replacement

All flavours are excluded, no deposit is charged.

### **Meal Replacement Beverages**

Nestlé's Boost Complete Nutrition Meal Replacement All flavours are excluded, no deposit is charged.