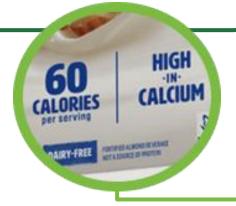

#### **ON THE LABEL:**

★ Beverage is **NOT LABELLED** as "fortified"

- OR -

★ Includes a warning that the beverage is "Not a Source of Protein".

- OR -

★ Beverage is **labelled as BOTH**<u>"fortified" and "Not a Source of</u>
Protein".

#### **ON THE LABEL:**

- ★ Must state beverage is "fortified".
- ★ Must NOT have a warning about the beverage being "Not a Source of Protein".

Deposit Paid = Refundable

No Deposit Paid = Non-Refundable