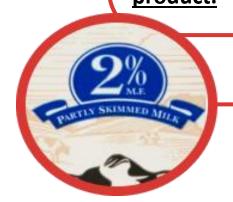

#### **ON THE LABEL:**

- ★ Beverage is **labelled as real milk.**
- ★ Cow's milk, i.e. Low-Fat/Skim Milk (0% M.F.), Partly Skimmed Milk (1%, 2% M.F.), Whole/Homogenized Milk (3.25% M.F.);
- **★** Goat milk;
- ★ Can be flavoured milk (ex: chocolate, strawberry, banana, etc);

## **Real Milk** — Example products that remain excluded from the program, i.e. non-refundable.

Baxter Milk products — 0%, 1%, 2%, 3.25%, etc.

JOYYA Ultrafiltered milk products — 0%, 1%, 2%, 3.25%, etc.