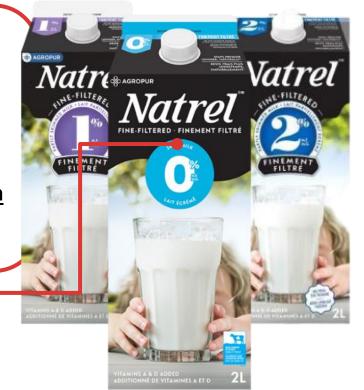

Liberté Goat's milk

Milk 2 Go Partly-skimmed milk (1% and 2%) with artificial flavouring

Milk 2 Go 1% M.F. chai tea partly-skimmed milk & 1% M.F. iced coffee partly-skimmed milk

Natrel Fine-filtered milk products — 0%, 1%, 2%

#### Natrel's Fine Filtered Milk Products

Example — Fine-filtered skim milk (0%), Fine-filtered 1% milk, Fine-filtered 2% milk.