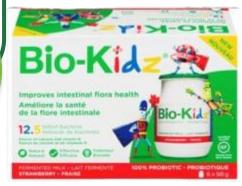

# Beverages with Dairy — Example products now included in the program, i.e. refundable.

Activia Shot Probiotic Drink

**BFit** High Protein Milkshake

Bio-K Plus & Kidz Probiotic — dairy culture, fermented rice, fermented soy, etc.

#### Bio-K Plus and Bio-K Kidz