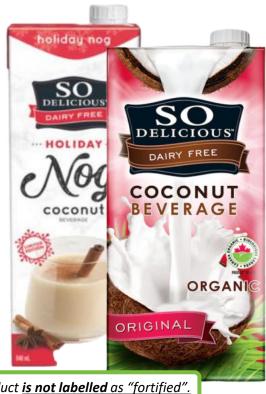

## Milk Alternatives — Unfortified Coconut Beverage

#### UNFORTIFIED COCONUT BEVERAGE

Beverage is a plant-based milk alternative, which is **not fortified**.

All unfortified plant-based beverages have a deposit.

The product **is not labelled** as "fortified".

So Delicious — Coconut Beverage All flavours included, a deposit is paid & can be refunded.