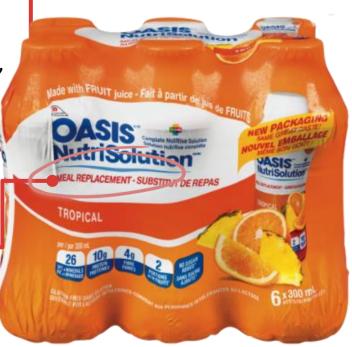

Oasis NutriSolution Meal Replacement

**President's Choice** *Ultra Shake* 

Similac Pro-Advance

SlimFast Original, Advanced Nutrition

### **MEAL REPLACEMENT BEVERAGE**

Beverage is **labelled as a "Meal Replacement"**.

Therefore no deposit was charged for the product, it is excluded from the program.

#### Oasis NutriSolution