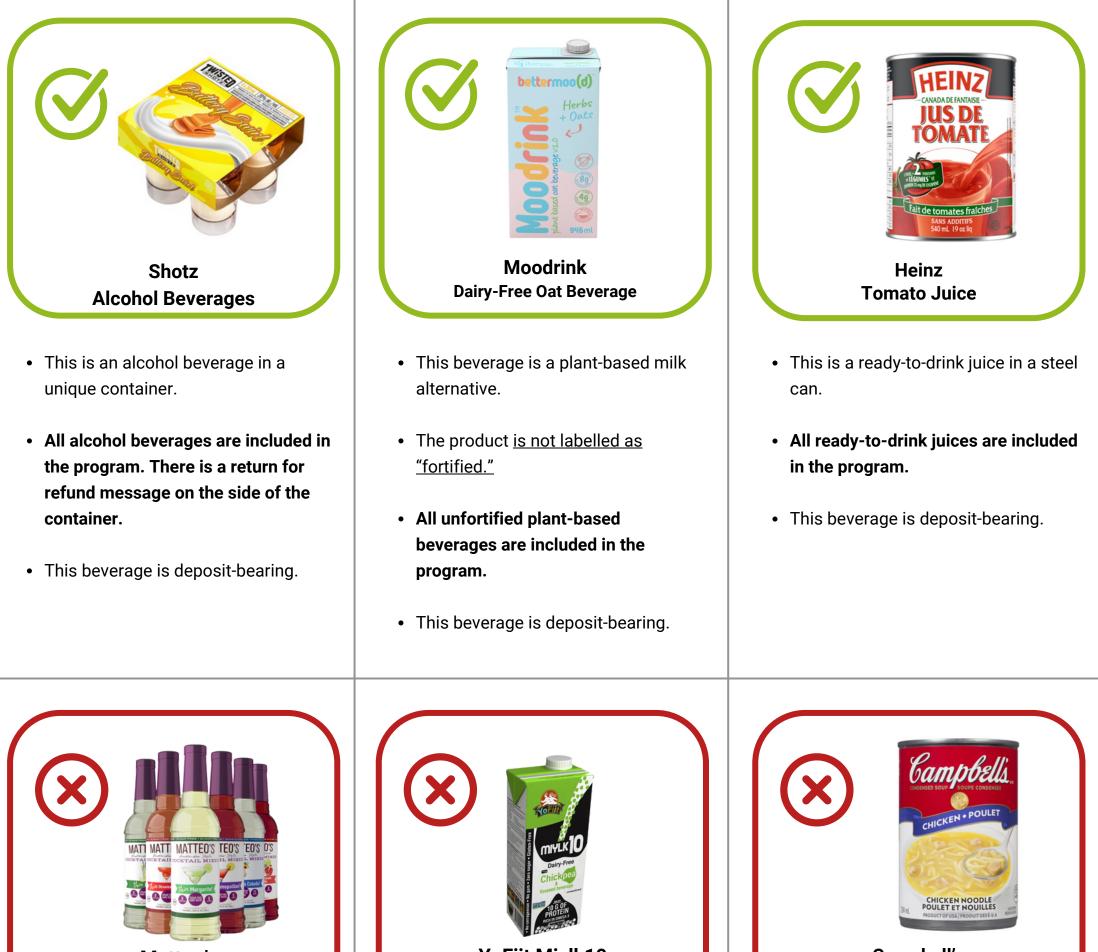

## Is It Deposit-Bearing?

Please take note of the following beverage products for which we often receive inquiries.

Matteo's Cocktail Syrups YoFiit Miylk10 Chickpea & Flaxseed Beverage Campbell's Soup Cans

- The beverage <u>is labelled as a syrup</u>, <u>which is a concentrated beverage</u> (meant to be mixed in/diluted before <u>drinking</u>).
- All concentrated beverages are excluded from the program.
- No deposit is charged.

- This beverage is a plant-based milk alternative.
- The product is <u>labelled as fortified</u>, and it is not labelled as "not a source of protein."
- Plant-based milk alternatives that are fortified & a source of protein are excluded from the program.
- No deposit is charged.

- This product is similar to a canned beverage, but is a canned FOOD product.
- Only ready-to-drink beverages are included in the program.
- No deposit is charged.