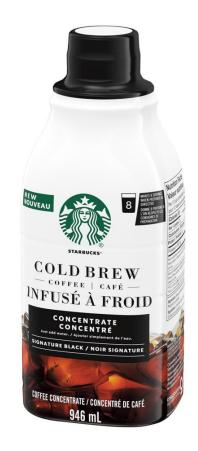

### **COLD BREW COFFEE CONCENTRATE**

Beverage is concentrated and meant to be diluted before drinking.

Therefore no deposit was charged for the product, it is excluded from the program.

**Starbucks Cold Brew Coffee Concentrate** No deposit is charged.