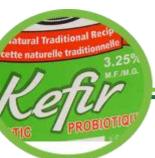

### **KEFIR**

Beverage is **NOT LABELLED as real milk.** 

Dairy is only included as part of the ingredient list. *Kefir is made with fermented milk*.

#### Lifeway Kéfir