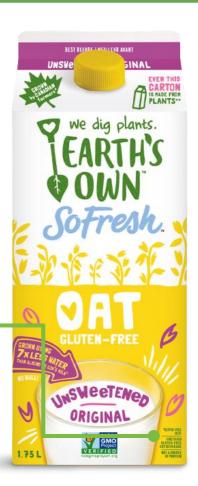

#### FORTIFIED OAT BEVERAGE

Beverage is a plant-based milk alternative.

Product's label clearly states that it is both a **fortified beverage & not a source of protein.** 

Earth's Own So Fresh — Oat Beverage
All flavours included, a deposit is paid & can be refunded.

## Milk Alternatives — Fortified Oat Beverage