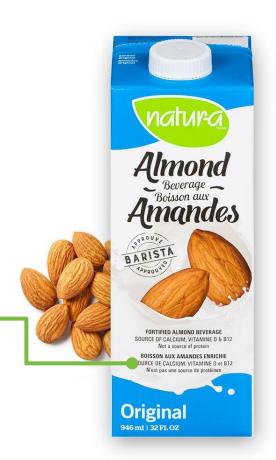

#### FORTIFIED RICE BEVERAGE

Beverage is a plant-based milk alternative.

Product's label clearly states that it is both a **fortified beverage & not a source of protein.** 

Natura — Rice Beverage