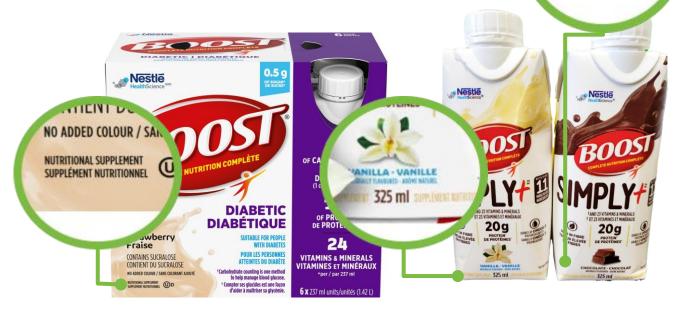

#### **DIET & NUTRITIONAL SUPPLEMENT / SHAKE**

Beverage is **not labelled as** a "Meal Replacement", or a "Formulated Liquid Diet".

Nestlé's Boost Soothe – Clear Nutritional Drink All flavours included, a deposit is paid & can be refunded. Nestlé's Boost Complete Nutrition — Diabetic & Simply+ All flavours included, a deposit is paid & can be refunded.