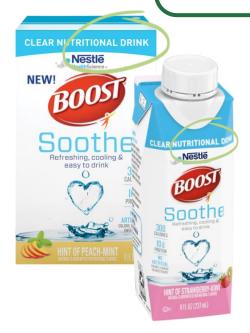

#### **DIET & NUTRITIONAL SUPPLEMENT / SHAKE**

Beverage is **not labelled as** a "Meal Replacement", or a "Formulated Liquid Diet".

Nestlé's Boost Soothe – Clear Nutritional Drink All flavours included, a deposit is paid & can be refunded. Nestlé's Boost Complete Nutrition — Diabetic & Simply+ All flavours included, a deposit is paid & can be refunded.