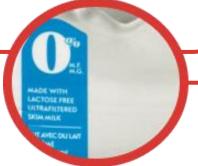

## Labelled as Real Milk — Lactose-free Milk

#### LACTOSE-FREE MILK

Beverage is <u>labelled as 'milk'</u>, i.e. — ultra-filtered milk, low fat/skim milk (0% M.F.), partly skimmed milk (1% M.F., 2% M.F.), or whole / homogenized milk (3.25% M.F.)

Lactose-free cow's milk is considered <u>an essential</u> nutritional product.

#### Natrel's Lactose-free Milk Products — All flavours

Example — Lactose-free ultrafiltered skim milk (0%), Lactose-free ultrafiltered partly-skimmed chocolate milk (1%).