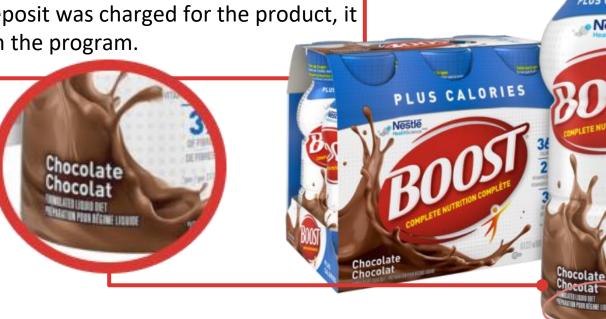

### FORMULATED LIQUID DIET BEVERAGE

Beverage is **labelled as a "Formulated Liquid Diet"**.

Therefore no deposit was charged for the product, it is excluded from the program.

#### Abbott's PediaSure Fibre

### FORMULATED LIQUID DIET

BEVERAGE
Beverage is <u>labelled as a "Formulated Liquid Diet"</u>.

Therefore no deposit was charged for the product,

it is excluded from the program.

1.2 & 1.5, 1.2 CAL & 1.5 CAL (Calorically dense), Fibres 1.0 HP (High Protein), Fibres 1.2 & 1.5 All flavours are excluded, no deposit is charged.