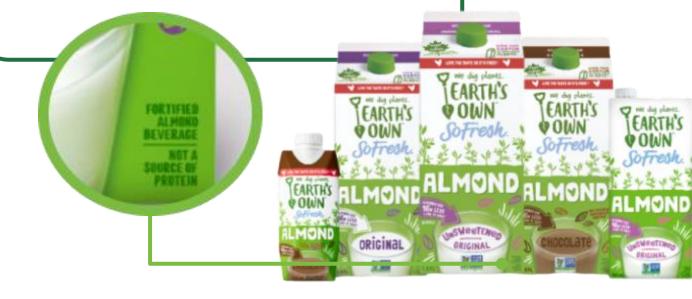

## Unfortified OR NOT a Source of Protein

# Fortified & A Source of Protein

#### Now part of the program

Most Plant-based beverages now have a deposit. Those labelled as "fortified" have a deposit ONLY IF the warning "not a source of protein" is also on the label.

#### Continues to be Excluded

Plant-based beverages that are labelled as <u>"fortified" and considered a source of protein continue to be excluded.</u>
No deposit charged for consumers.

#### **ON THE LABEL:**

★ Beverage is **NOT LABELLED** as "fortified"

- OR -

★ Includes a warning that the beverage is "Not a Source of Protein".

- OR -

★ Beverage is **labelled as BOTH**<u>"fortified" and "Not a Source of</u>
Protein".

#### **ON THE LABEL:**

- ★ Must state beverage is "fortified".
- ★ Must NOT have a warning about the beverage being "Not a Source of Protein".

Deposit Paid = Refundable

No Deposit Paid = Non-Refundable