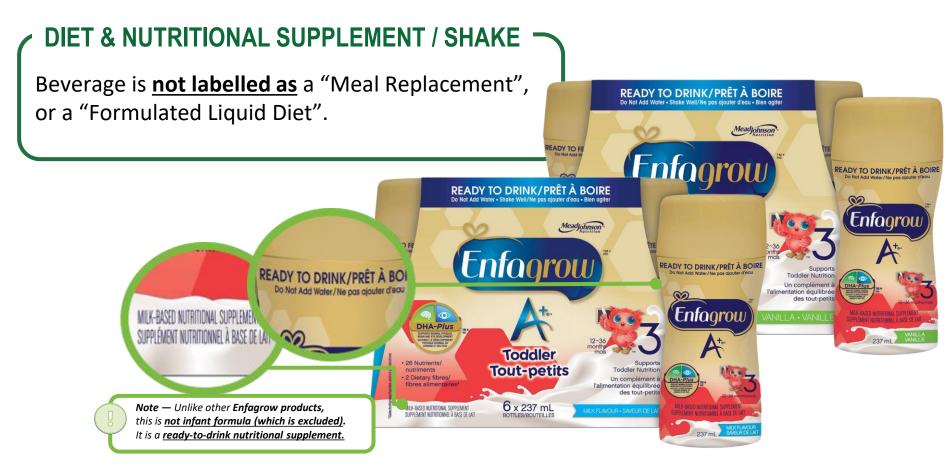

Enfagrow A+ Nutritional Supplement for Toddlers

#### **DIET & NUTRITIONAL SUPPLEMENT / SHAKE**

Beverage is **not labelled as** a "Meal Replacement", or a "Formulated Liquid Diet".

#### **DIET & NUTRITIONAL SUPPLEMENT / SHAKE**

Beverage is **not labelled as** a "Meal Replacement", or a "Formulated Liquid Diet".

Nestlé's Boost Soothe – Clear Nutritional Drink All flavours included, a deposit is paid & can be refunded. Nestlé's Boost Complete Nutrition — Diabetic & Simply+ All flavours included, a deposit is paid & can be refunded.