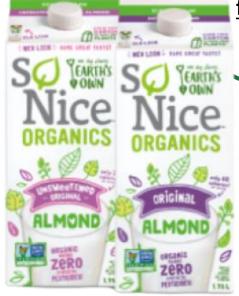

#### FORTIFIED ALMOND BEVERAGE

Beverage is a nut-based milk alternative.

Product's label clearly states that it is both a **fortified beverage & not a source of protein.** 

Earth's Own So Nice — Almond Beverage
All flavours included, a deposit is paid & can be refunded.

Earth's Own So Fresh — Almond Beverage
All flavours included, a deposit is paid & can be refunded.