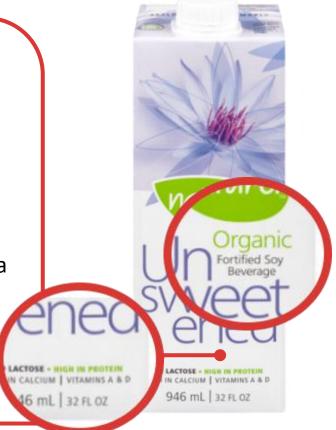

#### **Hope and Sesame** Sesame Beverage

Natura Organic Soy Beverage

Silk Organic Soy Beverage

<u>Silk</u> Protein — Almond & Cashew Beverage

YoFiit Miylk10 — Chickpea & Flaxseed Beverage

#### Natura Organic Soy Beverage

#### FORTIFIED SOY BEVERAGE

Beverage is a plant-based milk alternative.

Product's label must state that it is a **fortified beverage**, and it **must not have any warning about the beverage being "not a source of protein".** 

Plant-based milk alternatives that are fortified & a source of protein are excluded – no deposit is charged.

Silk Soy Beverage
All types & flavours are excluded, no deposit is charged.

The product is labelled as fortified, **BUT it is** not labelled as "not a source of protein".