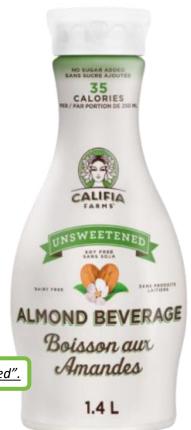

#### Natura — Almond Beverage

#### UNFORTIFIED ALMOND BEVERAGE

Beverage is a nut-based milk alternative, which is **not fortified**.

All unfortified plant-based beverages have a deposit.

The product is not labelled as "fortified".

Califia Farms — Almond Beverage