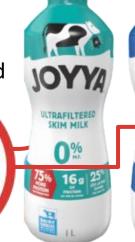

## Labelled as Real Milk — Filtered Milk

ULTRAFILTERED

#### FILTERED MILK

Beverage is <u>labelled as 'milk'</u>, i.e. — ultra-filtered milk, low fat/skim milk (0% M.F.), partly skimmed milk (1% M.F., 2% M.F.), or whole / homogenized milk (3.25% M.F.)

Cow's milk, including ultra-filtered, is considered

an essential nutritional product.

#### JOYYA'a Ultrafiltered Milk Products

Example — Ultrafiltered skim milk (0%), Ultrafiltered partly skimmed 2% milk, Ultrafiltered partly skimmed 2% chocolate milk, Ultrafiltered 3.25% milk.