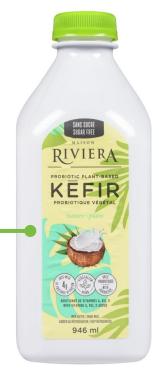

### PLANT-BASED KEFIR

Beverage is **labelled as kefir.** 

Drinkable kefir (whether it contains dairy or plant-based products) is included in the program.

#### Riviera's Plant-Based Kefir