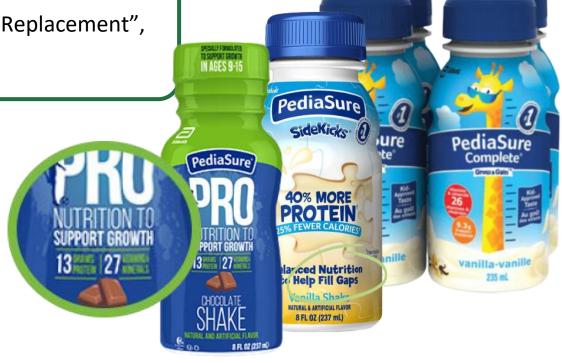

### **DIET & NUTRITIONAL SUPPLEMENT / SHAKE**

Beverage is **not labelled as** a "Meal Replacement", or a "Formulated Liquid Diet".

Abbott's PediaSure — Pro Shake, SideKicks Shake, and Complete Grow & Gain All flavours included, a deposit is paid & can be refunded.