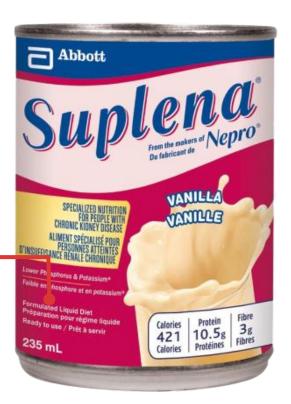

### FORMULATED LIQUID DIET BEVERAGE

Beverage is **labelled as a "Formulated Liquid Diet"**.

Therefore no deposit was charged for the product, it is excluded from the program.

rormulated Liquid Diet Préparation pour régime liq Ready to use / Prêt à servir

Abbott's Suplena Formulated Liquid Diet All flavours are excluded, no deposit is charged.