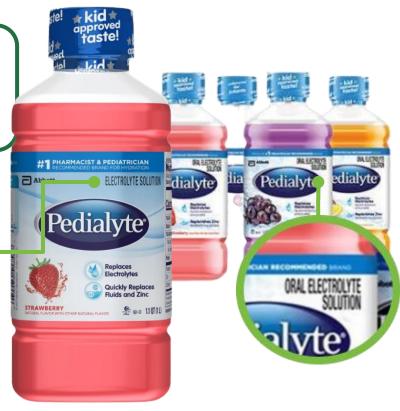

### SPORTS / ELECTROLYTE BEVERAGES

Beverage is **not labelled as** a "Meal Replacement", or a "Formulated Liquid Diet".

#### SPORTS / ELECTROLYTE BEVERAGES

Beverage is **not labelled as** a "Meal Replacement", or a "Formulated Liquid Diet".

#### Abbott Pedialyte —

### Hydra+ and Hydralyte

All flavours included, a deposit is paid & can be refunded.

y Plavour ne de petita truita