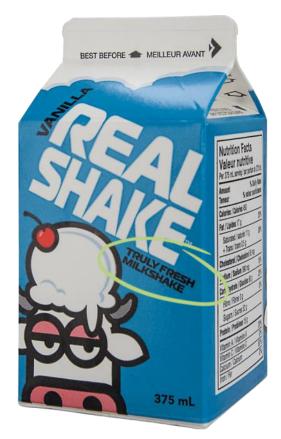

### **MILKSHAKE**

Beverage is **NOT LABELLED as real milk.** 

Dairy is only included as part of the ingredient list.

Real Shake

### **MILKSHAKE**

Beverage is **NOT LABELLED as real milk.** 

Dairy is only included as part of the ingredient list.