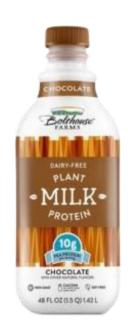

#### UNFORTIFIED PLANT-BASED BEVERAGE

Beverage is a plant-based milk alternative, which is **not fortified**.

All unfortified plant-based beverages have a deposit.

The product is not labelled as "fortified".

Bolthouse Farms — Dairy-Free Plant Milk Protein Beverage All flavours included, a deposit is paid & can be refunded.