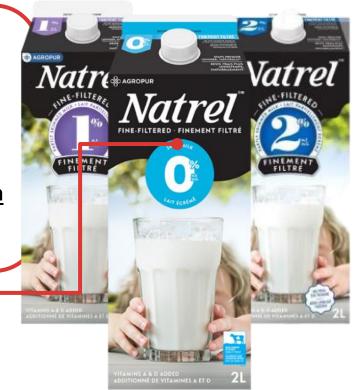

## Labelled as Real Milk — Filtered Milk

#### **FILTERED MILK**

Beverage is <u>labelled as 'milk'</u>, i.e. — ultra-filtered milk, low fat/skim milk (0% M.F.), partly skimmed milk (1% M.F., 2% M.F.), or whole / homogenized milk (3.25% M.F.)

Cow's milk, including fine-filtered, is considered <u>an</u>

essential nutritional product.

#### Natrel's Fine Filtered Milk Products

Example — Fine-filtered skim milk (0%), Fine-filtered 1% milk, Fine-filtered 2% milk.