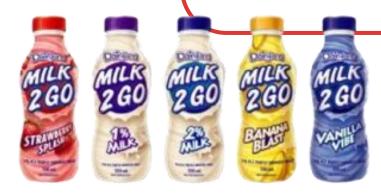

Liberté Goat's milk

Milk 2 Go Partly-skimmed milk (1% and 2%) with artificial flavouring

Milk 2 Go 1% M.F. chai tea partly-skimmed milk & 1% M.F. iced coffee partly-skimmed milk

Natrel Fine-filtered milk products — 0%, 1%, 2%

Natrel Lactose-free ultrafiltered milk products — 0%, 1%

Northumberland Milk products — 0% 1%, 2% regular & chocolate, 3.25%, etc

Northumberland Milk on the Moove — 1% and 2% M.F. partly-skimmed milk with flavouring