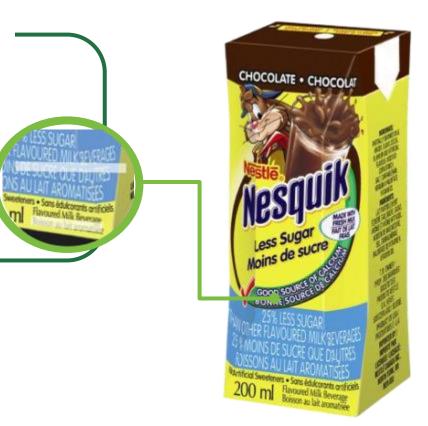

## **FLAVOURED MILK BEVERAGES**

Beverage is **NOT LABELLED as real milk.** 

Dairy is only included as part of the ingredient list.

Nestlé Nesquik — Flavoured Milk Beverage
All flavours included, a deposit is paid & can be refunded.

Nestlé Nesquik "Flavoured Milk Beverage"

**Northumberland** Eggnog

**President's Choice** *Eggnog* 

**Real Shake** Milkshake

**Beverages with Dairy** — Example products now included in the program, i.e. refundable.