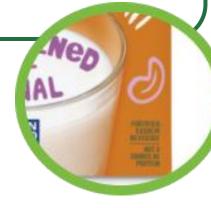

## Milk Alternatives — Fortified Cashew Beverage

#### FORTIFIED CASHEW BEVERAGE

Beverage is a nut-based milk alternative.

Product's label clearly states that it is both a **fortified beverage & not a source of protein.** 

Earth's Own So Fresh — Cashew Beverage
All Flavours included, a deposit is paid & can be refunded.