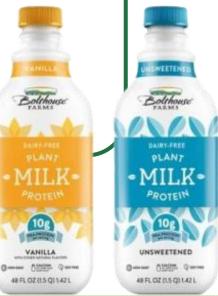

#### UNFORTIFIED PLANT-BASED BEVERAGE

Beverage is a plant-based milk alternative, which is **not fortified**.

All unfortified plant-based beverages have a deposit.

The product is not labelled as "fortified".

Bolthouse Farms — Dairy-Free Plant Milk Protein Beverage All flavours included, a deposit is paid & can be refunded.