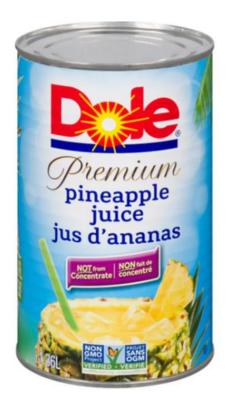

### **CANNED JUICE**

While these products look similar to canned food, these are BEVERAGES.

**Dole Pineapple Juice**A deposit is paid & can be refunded.