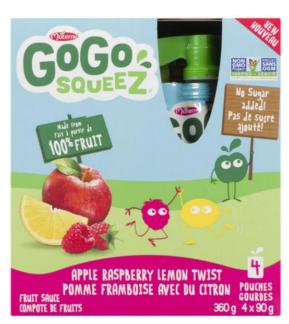

#### **FOOD POUCHES**

While these products can be similar to drink pouches, and can be consumed in a way similar to drinking, these products are FOOD and NOT BEVERAGES.