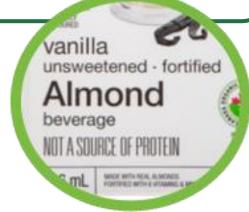

#### FORTIFIED ALMOND BEVERAGE

Beverage is a nut-based milk alternative.

Product's label clearly states that it is both a **fortified beverage & not a source of protein.** 

#### Natura — Almond Beverage