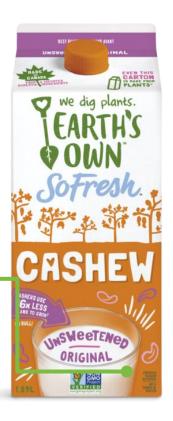

## Milk Alternatives — Fortified Cashew Beverage

#### FORTIFIED CASHEW BEVERAGE

Beverage is a nut-based milk alternative.

Product's label clearly states that it is both a **fortified beverage & not a source of protein.** 

Earth's Own So Fresh — Cashew Beverage
All Flavours included, a deposit is paid & can be refunded.