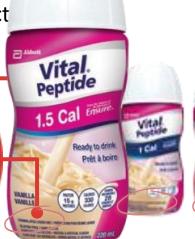

### FORMULATED LIQUID DIET BEVERAGE

Beverage is labelled as a "Formulated Liquid Diet".

Therefore no deposit was charged for the product

is excluded from the program.

#### Abbott's Vital Peptide