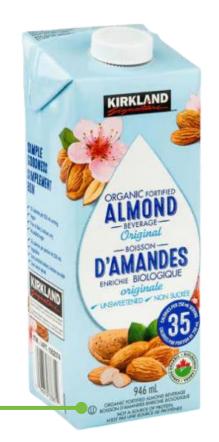

#### FORTIFIED ALMOND BEVERAGE

Beverage is a nut-based milk alternative.

Product's label clearly states that it is both a **fortified beverage & not a source of protein.** 

Kirkland — Fortified Almond Beverage
All flavours included, a deposit is paid & can be refunded.