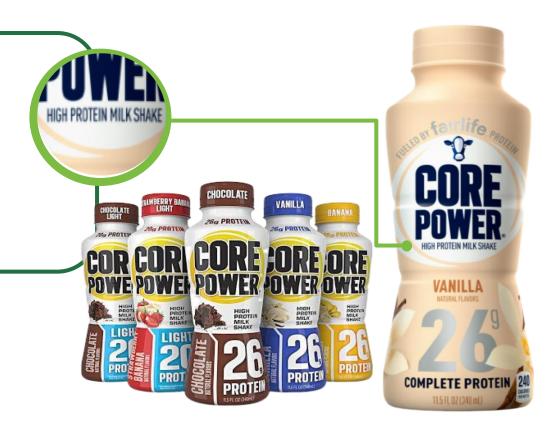

### **MILK PROTEIN SHAKE**

Beverage is **NOT LABELLED as real milk.** 

Dairy is only included as part of the ingredient list.

Fairlife Core Power High Protein Milk Shake
All flavours included, a deposit is paid & can be refunded.