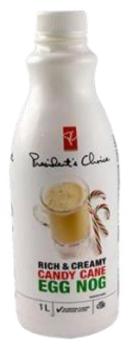

Nestlé Nesquik "Flavoured Milk Beverage"

**Northumberland** Eggnog

**President's Choice** *Eggnog* 

**Real Shake** Milkshake

**Beverages with Dairy** — Example products now included in the program, i.e. refundable.

### **EGGNOG**

Beverage is **NOT LABELLED as real milk.** 

Dairy is only included as part of the ingredient list.

President's Choice Eggnog