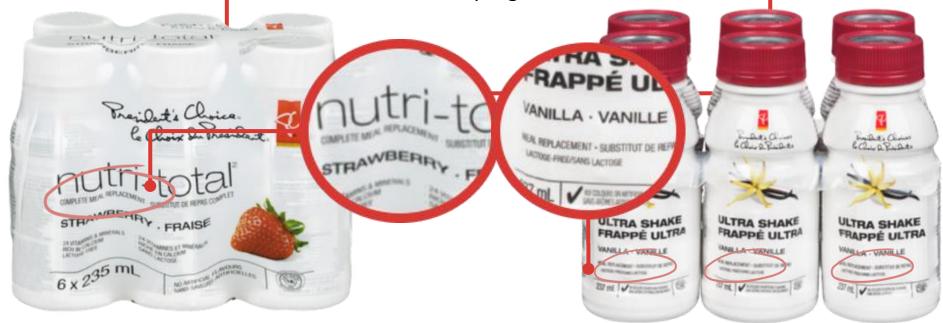

# **President's Choice Nutri-Total Complete**All flavours are excluded, no deposit is charged.

**President's Choice Ultra Shake**All flavours are excluded, no deposit is charged.