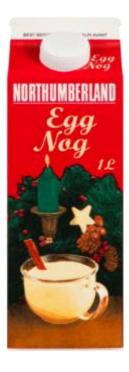

Nestlé Nesquik "Flavoured Milk Beverage"

**Northumberland** Eggnog

**President's Choice** *Eggnog* 

**Real Shake** Milkshake

**Beverages with Dairy** — Example products now included in the program, i.e. refundable.

# **EGGNOG**

Beverage is **NOT LABELLED as real milk.** 

Dairy is only included as part of the ingredient list.

**Northumberland Eggnog**All flavours included, a deposit is paid & can be refunded.