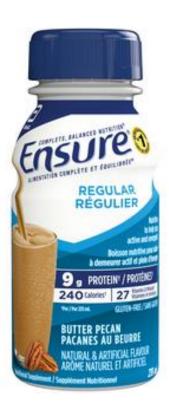

### PROTEIN SHAKE & NUTRITIONAL SUPPLEMENT

Beverage is **not labelled as** a "Meal Replacement", or a "Formulated Liquid Diet".

Abbott Ensure Complete, Balanced Nutrition — Nutritional Supplement For Regular, all flavours, a deposit is paid & can be refunded.