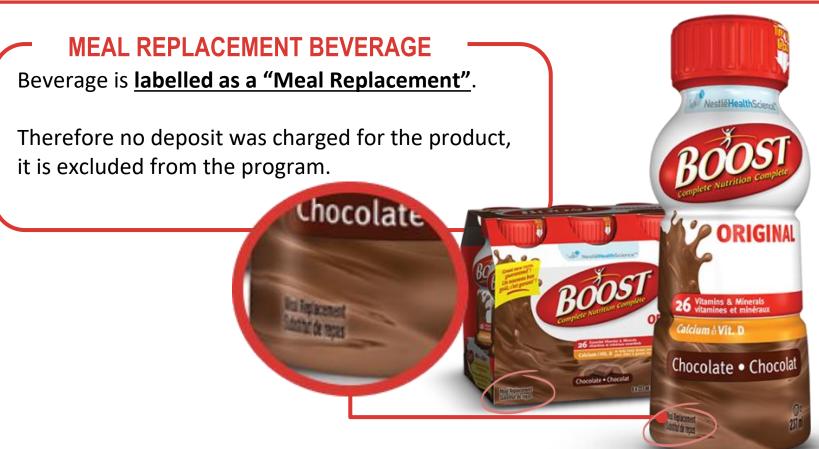

# Meal Replacement Beverage

#### MEAL REPLACEMENT BEVERAGE

Beverage is **labelled as a "Meal Replacement"**.

Therefore no deposit was charged for the product, it is excluded from the program.

# **President's Choice Nutri-Total Complete**All flavours are excluded, no deposit is charged.

**President's Choice Ultra Shake**All flavours are excluded, no deposit is charged.