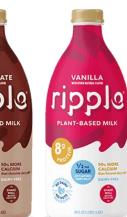

#### UNFORTIFIED PLANT-BASED BEVERAGE

Beverage is a plant-based milk alternative, which is **not fortified**.

All unfortified plant-based beverages have a deposit.

The product is not labelled as "fortified".

Ripple — Dairy-Free Plant Based Milk

All flavours included, a deposit is paid & can be refunded.