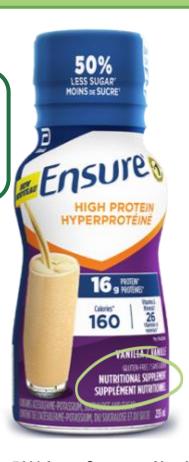

### PROTEIN SHAKE & NUTRITIONAL SUPPLEMENT

Beverage is **not labelled as** a "Meal Replacement", or a "Formulated Liquid Diet".

Abbott Ensure High Protein 50% Less Sugar — Nutritional Supplement All flavours included, a deposit is paid & can be refunded.