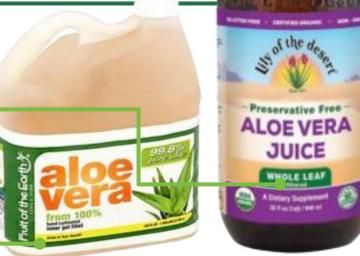

# Aloe Vera — Juice & Drinkable Gels

#### **ALOE VERA BEVERAGES**

Beverage is **not labelled as** a "Meal Replacement",

or a "Formulated Liquid Diet".

hand cultivated inner gel fillet

Drink to Your Health!

#### Aloe Vera Juice & Drinkable Gel – \*Various brands

All types & flavours included, a deposit is paid & can be refunded.

\*Example brands include — Fruit of the Earth Aloe Vera juice, Lily of the desert Aloe Vera juice, and Aloex drinkable Aloe Vera gel.