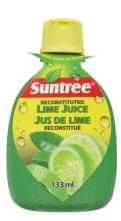

#### **LIME JUICE**

Even though this is labelled as juice, this product is not intended to be consumed as a beverage.

**Lemon Juice** ReaLemon, Great Value, Lemon Tree, Suntree, etc.

<u>Lime juice</u> ReaLime, Compliments, Suntree, etc.

Cooking Oil Great Value, Saporito, Compliments, Bertolli, etc.

Vinegar Allen's, Compliments, Bragg, Kikkoman, Liv, etc.