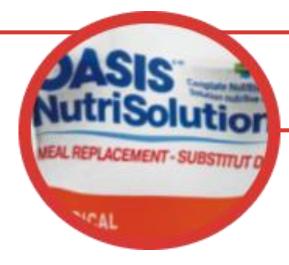

#### Oasis NutriSolution

### FORMULATED LIQUID DIET BEVERAGE

Beverage is **labelled as a "Formulated Liquid Diet"**.

### FORMULATED LIQUID DIET BEVERAGE

Beverage is **labelled as a "Formulated Liquid Diet"**.

Therefore no deposit was charged for the product, it is excluded from the program.

Nestlé's Boost Complete Nutrition Formulated Liquid Diet All flavours are excluded, no deposit is charged.