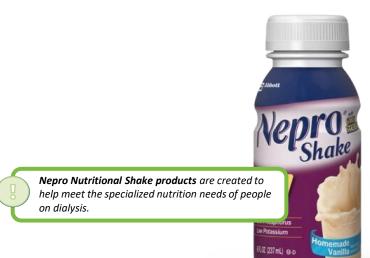

### **DIET & NUTRITIONAL SUPPLEMENT / SHAKE**

Beverage is **not labelled as** a "Meal Replacement", or a "Formulated Liquid Diet".

Abbott Nepro — Nutrition Shake