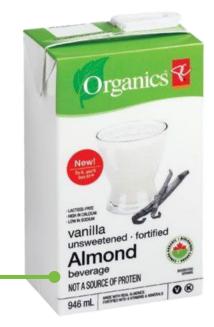

#### FORTIFIED ALMOND BEVERAGE

Beverage is a nut-based milk alternative.

Product's label clearly states that it is both a **fortified beverage & not a source of protein.** 

PC Organics — Almond Beverage
All flavours included, a deposit is paid & can be refunded.