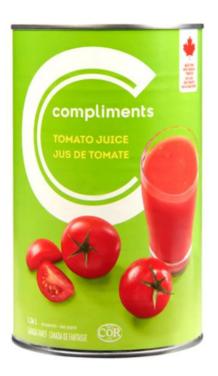

### **CANNED JUICE**

While these products look similar to canned food, these are BEVERAGES.

**Compliments Tomato Juice** A deposit is paid & can be refunded.