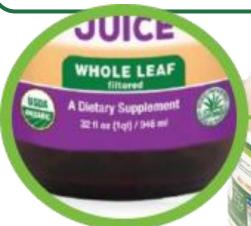

# Aloe Vera — Juice & Drinkable Gels

#### **ALOE VERA BEVERAGES**

Beverage is **not labelled as** a "Meal Replacement",

or a "Formulated Liquid Diet".

hand cultivated inner gel fillet

Drink to Your Health!

#### Aloe Vera Juice & Drinkable Gel – \*Various brands

All types & flavours included, a deposit is paid & can be refunded.

\*Example brands include — Fruit of the Earth Aloe Vera juice, Lily of the desert Aloe Vera juice, and Aloex drinkable Aloe Vera gel.