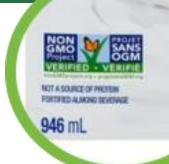

#### FORTIFIED ALMOND BEVERAGE

Beverage is a nut-based milk alternative.

Product's label clearly states that it is both a **fortified beverage & not a source of protein.** 

Blue Diamond — Almond Breeze Beverage
All flavours included, a deposit is paid & can be refunded.