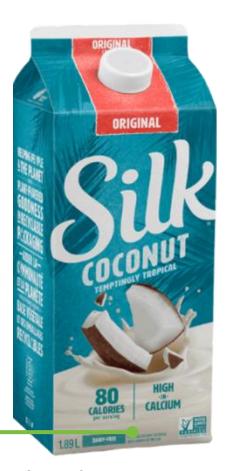

#### FORTIFIED COCONUT BEVERAGE

Beverage is a plant-based milk alternative.

Product's label clearly states that it is both a **fortified beverage & not a source of protein.** 

Silk — Coconut Beverage