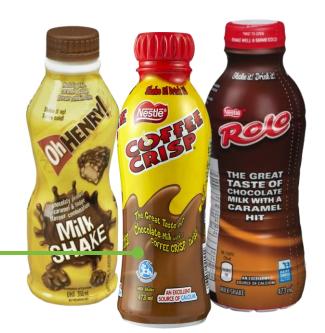

### **MILKSHAKE**

Beverage is **NOT LABELLED as real milk.** 

Dairy is only included as part of the ingredient list.

Nestlé Milk Shake — Various Flavours Oh Henry, Coffee Crisp, Rolo.