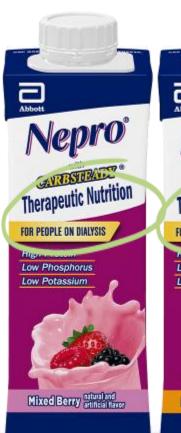

### **DIET & NUTRITIONAL SUPPLEMENT / SHAKE**

Beverage is **not labelled as** a "Meal Replacement", or a "Formulated Liquid Diet".

Abbott Nepro — Nutrition Shake