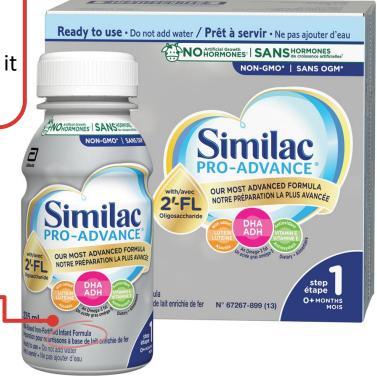

#### **INFANT FORMULA**

Beverage is **labelled as "Infant Formula"**.

Therefore no deposit was charged for the product, it is excluded from the program.

Rased Iron-Fortified Infant Formula

to use . Do not add water

vir • Ne pas ajouter d'eau

aaton pour nourrissons à base de lait enrichie de f

Similac Pro-Advance

No deposit is charged.