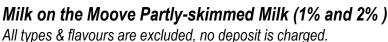

#### FLAVOURED COW'S MILK

Beverage is <u>labelled as 'milk'</u>, i.e. — ultra-filtered milk, low fat/skim milk (0% M.F.), partly skimmed milk (1% M.F., 2% M.F.), or whole / homogenized milk (3.25% M.F.)

Cow's milk, including flavoured milk, is considered <u>an</u>

essential nutritional product.

Milk 2 Go Partly-skimmed Milk (1% and 2%)
All types & flavours are excluded, no deposit is charged.