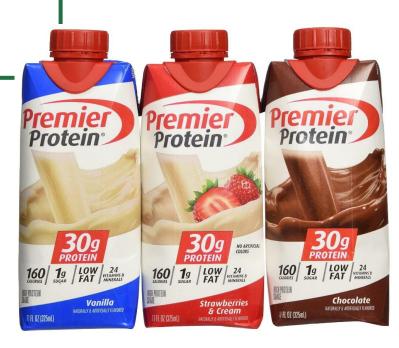

#### **Premier Protein Drink**

### PROTEIN BEVERAGE

Beverage is **not labelled as** a "Meal Replacement", or a "Formulated Liquid Diet".

Premier Protein Drink

Recap Recovery

Six Star Clean Protein Shake

Vega Protein+ Shake

Abbott Suplena Specialized Nutrition— formulated liquid diet

**Abbott** Vital Peptide

**Carnation** Breakfast Essentials