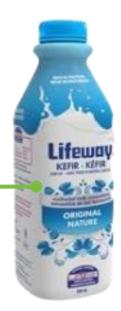

### **KEFIR**

Beverage is **NOT LABELLED as real milk.** 

Dairy is only included as part of the ingredient list. *Kefir is made with fermented milk*.

#### Lifeway Kéfir