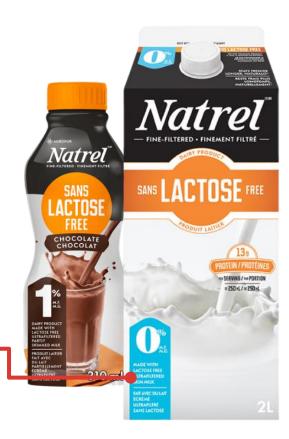

## Labelled as Real Milk — Lactose-free Milk

#### LACTOSE-FREE MILK

Beverage is <u>labelled as 'milk'</u>, i.e. — ultra-filtered milk, low fat/skim milk (0% M.F.), partly skimmed milk (1% M.F., 2% M.F.), or whole / homogenized milk (3.25% M.F.)

Lactose-free cow's milk is considered <u>an essential</u> nutritional product.

#### Natrel's Lactose-free Milk Products — All flavours

Example — Lactose-free ultrafiltered skim milk (0%), Lactose-free ultrafiltered partly-skimmed chocolate milk (1%).