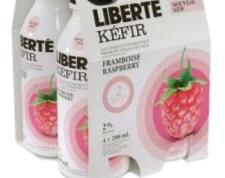

#### Liberté Kefir

Beverage is **NOT LABELLED as real milk.** 

Dairy is only included as part of the ingredient list. *Kefir is made with fermented milk*.