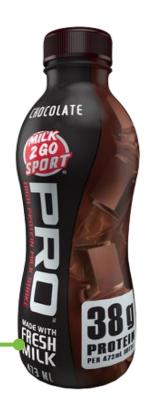

# **Beverages with Dairy — Milk Protein Shake**

Milk 2 Go Sport PRO Milk Protein Shake
All flavours included, a deposit is paid & can be refunded.