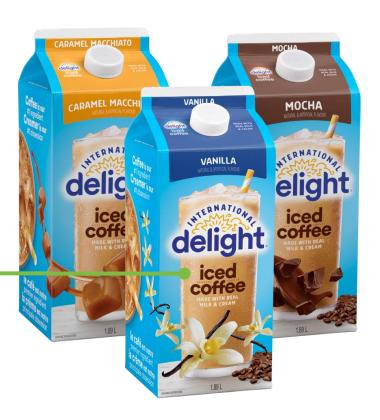

Hershey's Milk Shake

International Delight Iced Coffee

lÖGO nanö Drinkable Yogurt

Liberté Kefir Lifeway Kefir

Milk2Go Sport Milk Protein Shake, PRO Milk Protein Shake

**Neilson** Milkshake

Neilson Eggnog

Nestlé Milkshake

### **COFFEE & TEA BEVERAGES**

Beverage is **NOT LABELLED as real milk.** 

Dairy is only included as part of the ingredient list.

International Delight's Iced Coffee — Coffee Beverages All types & flavours included, a deposit is paid & can be refunded.

### **COFFEE CREAMER/ENHANCER**

Beverage is concentrated and meant to be mixed in/diluted before drinking.

Therefore no deposit was charged for the product, it is excluded from the program.

International Delight Coffee Creamer
All flavours are excluded, no deposit is charged.