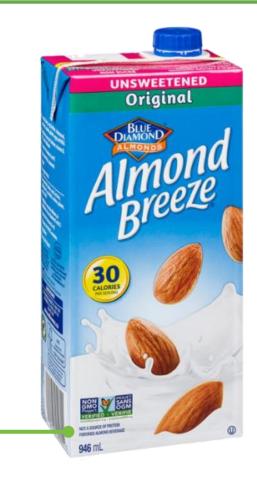

#### FORTIFIED ALMOND BEVERAGE

Beverage is a nut-based milk alternative.

Product's label clearly states that it is both a **fortified beverage & not a source of protein.** 

Blue Diamond — Almond Breeze Beverage
All flavours included, a deposit is paid & can be refunded.