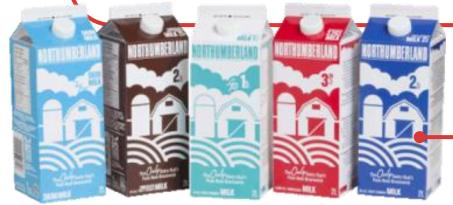

## **Real Milk** — Example products that remain excluded from the program, i.e. non-refundable.

Baxter Milk products — 0%, 1%, 2%, 3.25%, etc.

JOYYA Ultrafiltered milk products — 0%, 1%, 2%, 3.25%, etc.

Natrel Lactose-free ultrafiltered milk products — 0%, 1%

Northumberland Milk products — 0% 1%, 2% regular & chocolate, 3.25%, etc

Northumberland Milk on the Moove — 1% and 2% M.F. partly-skimmed milk with flavouring

#### Cow's Milk— \*All brands

Northumberland Milk products (0%, 1%, 2% regular & chocolate, 3.25%, etc).

All types & flavours are excluded, no deposit is charged.

Made Right, Right Here.