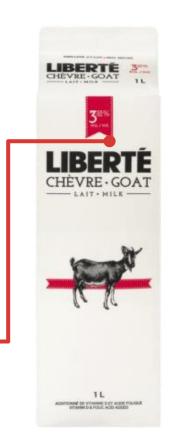

Liberté Goat's milk

Milk 2 Go Partly-skimmed milk (1% and 2%) with artificial flavouring

Milk 2 Go 1% M.F. chai tea partly-skimmed milk & 1% M.F. iced coffee partly-skimmed milk

Natrel Fine-filtered milk products — 0%, 1%, 2%

#### Goat's Milk— \*All brands

Example products include, but not limited to: Liberté Goat Milk (3.25%).