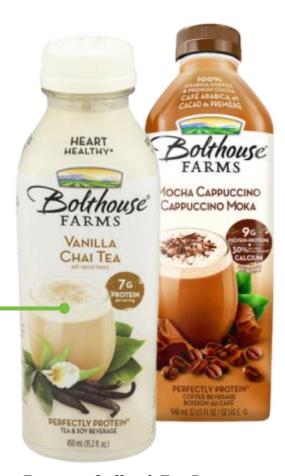

**Bolthouse Farms** Coffee & Tea Beverages

Binggrae Banana Flavoured Milk Beverage

Coffee Bean Hazelnut Latte

**Danino** Drinkable Yogurt

Fairlife Core Power — High Protein Milk Shake

**Good Mood Farm** Kefir

### **COFFEE & TEA BEVERAGES**

Beverage is **NOT LABELLED as real milk.** 

Dairy is only included as part of the ingredient list.

Bolthouse Farms — Coffee & Tea Beverages
All types & flavours included, a deposit is paid & can be refunded.