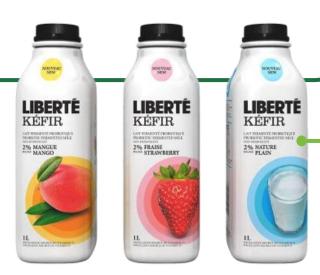

#### Liberté Kefir

Beverage is **NOT LABELLED as real milk.** 

Dairy is only included as part of the ingredient list. *Kefir is made with fermented milk*.