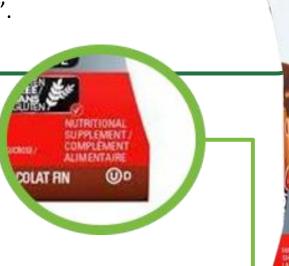

### **SMALL ALCOHOL BEVERAGE CONTAINERS**

These small containers do not look like standard beverage containers, but they are still deposit-bearing.

These beverage containers can be identified as depositbearing by the label on the side of the container (shown below).

For all flavours, a deposit is paid & can be refunded.