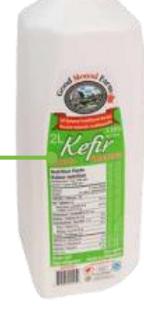

### **KEFIR**

Beverage is **NOT LABELLED as real milk.** 

Dairy is only included as part of the ingredient list. *Kefir is made with fermented milk*.

#### Good Mood Farm Kefir