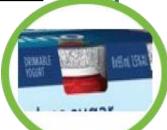

### **SMALL ALCOHOL BEVERAGE CONTAINERS**

These small containers do not look like standard beverage containers, but they are still deposit-bearing.

These beverage containers can be identified as depositbearing by the label on the side of the container (shown below).

For all flavours, a deposit is paid & can be refunded.