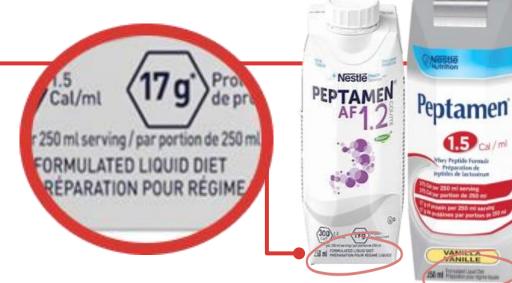

Nestlé PediaSure Fibre — formulated liquid diet

Nestlé Peptamen — 1.0 & 1.5CAL (Calorically dense), AF 1.2, Junior & Junior 1.5

Nestlé ISOSOURCE — 1.2 & 1.5, 1.2 CAL & 1.5 CAL, Fibres 1.0 HP, Fibres 1.2 & 1.5

### FORMULATED LIQUID DIET

BEVERAGE
Beverage is <u>labelled as a "Formulated Liquid Diet"</u>.

Therefore no deposit was charged for the product,

it is excluded from the program.

1.2 & 1.5, 1.2 CAL & 1.5 CAL (Calorically dense), Fibres 1.0 HP (High Protein), Fibres 1.2 & 1.5 All flavours are excluded, no deposit is charged.