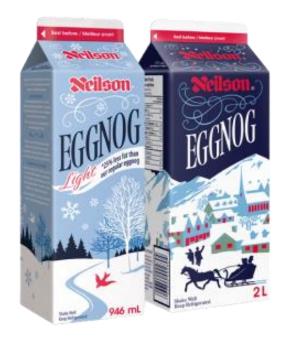

Hershey's Milk Shake

International Delight Iced Coffee

lÖGO nanö Drinkable Yogurt

Liberté Kefir Lifeway Kefir

Milk2Go Sport Milk Protein Shake, PRO Milk Protein Shake

**Neilson** Milkshake

Neilson Eggnog

Nestlé Milkshake

# **EGGNOG**

Beverage is **NOT LABELLED as real milk.** 

Dairy is only included as part of the ingredient list.

Neilson Eggnog

# **EGGNOG**

Beverage is **NOT LABELLED as real milk.** 

Dairy is only included as part of the ingredient list.

**Northumberland Eggnog**All flavours included, a deposit is paid & can be refunded.