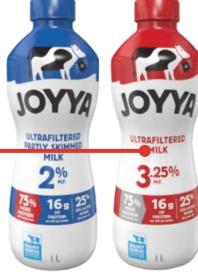

## **Real Milk** — Example products that remain excluded from the program, i.e. non-refundable.

Baxter Milk products — 0%, 1%, 2%, 3.25%, etc.

JOYYA Ultrafiltered milk products — 0%, 1%, 2%, 3.25%, etc.

#### JOYYA'a Ultrafiltered Milk Products

Example — Ultrafiltered skim milk (0%), Ultrafiltered partly skimmed 2% milk, Ultrafiltered partly skimmed 2% chocolate milk, Ultrafiltered 3.25% milk.