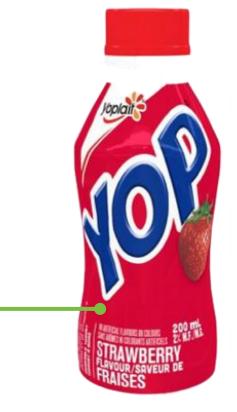

### **DRINKABLE YOGURT**

Beverage is **NOT LABELLED as real milk.** 

Dairy is only included as part of the ingredient list.

#### **YOP Drinkable Yogurt**