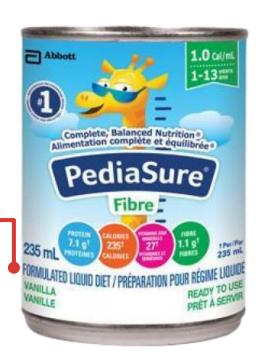

Nestlé PediaSure Fibre — formulated liquid diet

Nestlé Peptamen — 1.0 & 1.5CAL (Calorically dense), AF 1.2, Junior & Junior 1.5

Nestlé ISOSOURCE — 1.2 & 1.5, 1.2 CAL & 1.5 CAL, Fibres 1.0 HP, Fibres 1.2 & 1.5