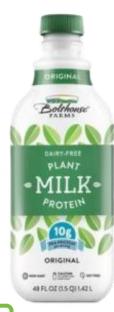

#### **UNFORTIFIED PLANT-BASED BEVERAGE**

Beverage is a plant-based milk alternative, which is **not fortified**.

All unfortified plant-based beverages have a deposit.

PLANT-BASED
BEVERAGE ORIGINAL
BOISSON A BASE
DE POIS ORIGINAL