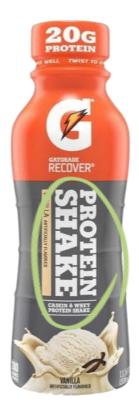

### WHEY OR CASEIN PROTEIN SHAKE

Beverage is **not labelled as** a "Meal Replacement", or a "Formulated Liquid Diet".

# Gatorade Recover Protein Shake All flavours included, a deposit is paid & can be refunded.