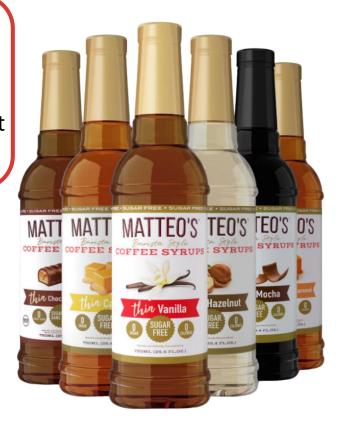

#### **COFFEE SYRUP**

Beverage is concentrated and meant to be mixed in/diluted before drinking.

Therefore no deposit was charged for the product, it is excluded from the program.

#### Matteo's Coffee Syrups