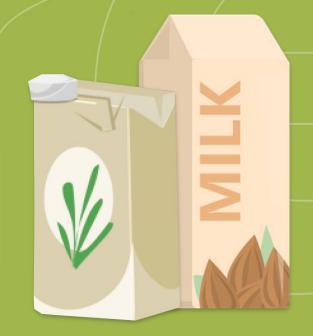

### **SMALL ALCOHOL BEVERAGE CONTAINERS**

These small containers do not look like standard beverage containers, but they are still deposit-bearing.

These beverage containers can be identified as depositbearing by the label on the side of the container (shown below).

For all flavours, a deposit is paid & can be refunded.