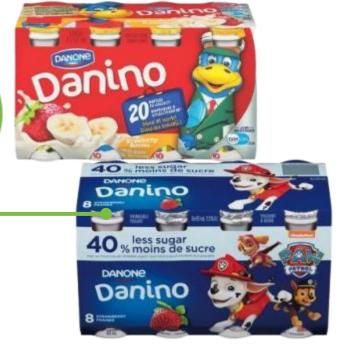

### **DRINKABLE YOGURT**

Beverage is **NOT LABELLED as real milk.** 

Dairy is only included as part of the ingredient list.

### Danino Drinkable Yogurt