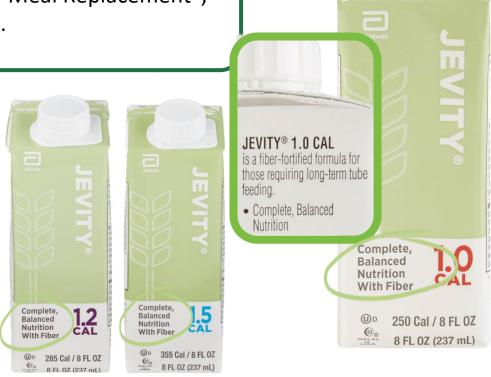

### **DIET & NUTRITIONAL SUPPLEMENT / SHAKE**

Beverage is **not labelled as** a "Meal Replacement", or a "Formulated Liquid Diet".

Abbott's Jevity Nutritional Supplement (Liquid Formula)— 1.0, 1.2, 1.5 CAL All flavours included, a deposit is paid & can be refunded.