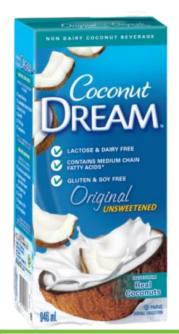

## Milk Alternatives — Unfortified Coconut Beverage

#### **UNFORTIFIED COCONUT BEVERAGE**

Beverage is a plant-based milk alternative, which is **not fortified**.

All unfortified plant-based beverages have a deposit.

The product is not labelled as "fortified".

**So Delicious** — **Coconut Beverage**All flavours included, a deposit is paid & can be refunded.

#### Coconut Dream Beverage