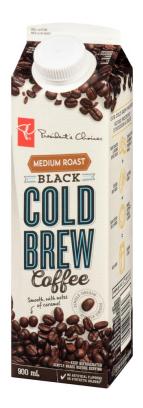

### **BLACK COLD BREW/ICED COFFEE**

Beverage does not need to be mixed or diluted to be consumed.

President's Choice Black Cold Brew Coffee A deposit is paid & can be refunded.