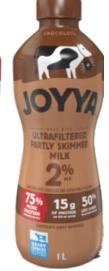

#### JOYYA'a Ultrafiltered Milk Products

Example — Ultrafiltered skim milk (0%), Ultrafiltered partly skimmed 2% milk, Ultrafiltered partly skimmed 2% chocolate milk, Ultrafiltered 3.25% milk.