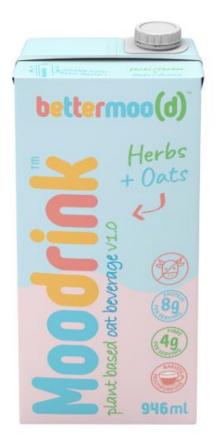

#### **UNFORTIFIED OAT BEVERAGE**

Beverage is a plant-based milk alternative, which is **not fortified**.

All unfortified plant-based beverages have a deposit.

#### Moodrink — Oat Beverage