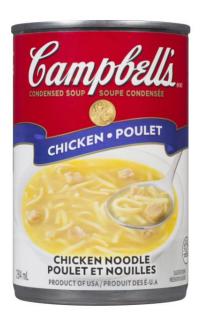

#### **CANNED SOUP**

While these products look similar to canned beverages, these products are FOOD and not intended to be consumed as a beverage.