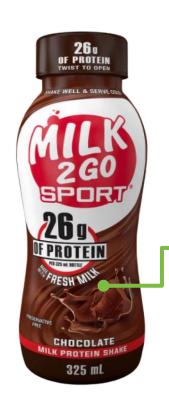

# **Beverages with Dairy — Milk Protein Shake**

### **MILK PROTEIN SHAKE**

Beverage is **NOT LABELLED as real** milk.

Dairy is only included as part of the ingredient list.

Milk 2 Go Sport Milk Protein Shake

All flavours included, a deposit is paid & can be refunded.