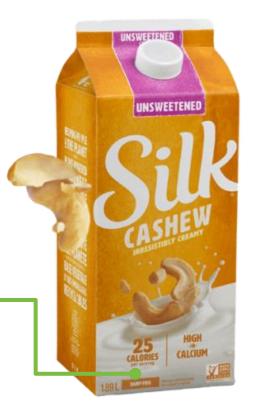

## Milk Alternatives — Fortified Cashew Beverage

#### FORTIFIED CASHEW BEVERAGE

Beverage is a nut-based milk alternative.

Product's label clearly states that it is both a **fortified beverage & not a source of protein.** 

Silk — Cashew Beverage