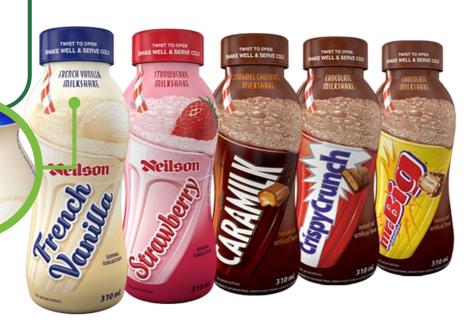

#### Neilson Milkshake — Various Flavours

French Vanilla, Strawberry, Caramilk, Crispy Crunch, Mr. Big.

offee crist

SOURCE OF CALCIU