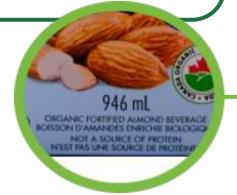

#### FORTIFIED ALMOND BEVERAGE

Beverage is a nut-based milk alternative.

Product's label clearly states that it is both a **fortified beverage & not a source of protein.** 

PC Organics — Almond Beverage
All flavours included, a deposit is paid & can be refunded.