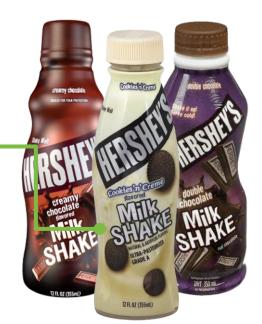

### **MILKSHAKE**

Beverage is **NOT LABELLED as real milk.** 

Dairy is only included as part of the ingredient list.

Hershey's Milk Shake — Various Flavours
Creamy Chocolate, Cookies'n'Cream, Double Chocolate.