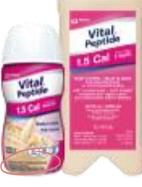

### FORMULATED LIQUID DIET BEVERAGE

Beverage is labelled as a "Formulated Liquid Diet".

Therefore no deposit was charged for the product

is excluded from the program.

#### Abbott's Vital Peptide