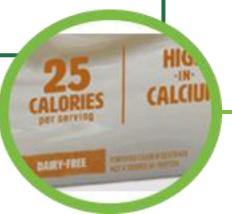

## Milk Alternatives — Fortified Cashew Beverage

#### FORTIFIED CASHEW BEVERAGE

Beverage is a nut-based milk alternative.

Product's label clearly states that it is both a **fortified beverage & not a source of protein.** 

Silk — Cashew Beverage