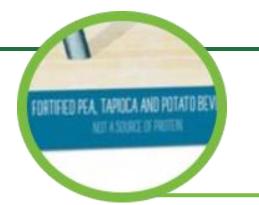

#### Now part of the program

Most Plant-based beverages now have a deposit. Those labelled as "fortified" have a deposit ONLY IF the warning "not a source of protein" is also on the label.

#### Continues to be Excluded

Plant-based beverages that are labelled as <u>"fortified" and considered a source of protein continue to be excluded.</u>
No deposit charged for consumers.

#### **ON THE LABEL:**

★ Beverage is **NOT LABELLED** as "fortified"

- OR -

★ Includes a warning that the beverage is "Not a Source of Protein".

- OR -

★ Beverage is **labelled as BOTH**<u>"fortified" and "Not a Source of</u>
Protein".