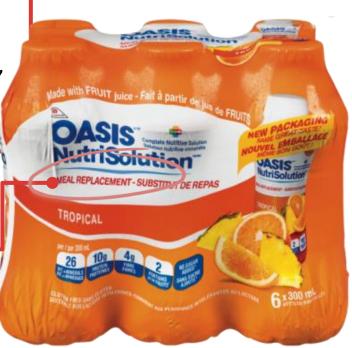

### Sports & Diet/Nutritional Supplement — Example products now included in the program, i.e. refundable.

Nutricia KetoCal & KetoCal Multi Fiber

Nutricia Neocate Splash

Oasis NutriSolution Hydra+ Thickened Beverage

Oasis NutriSolution Hydra + Thickened Beverage
All types & flavours included, a deposit is paid & can be refunded.

Hydra;

THICKENED

HONEY CONSISTENC NutriSolution

Hvdra:

THICKENED

#### **NUTRITIONAL THICKENED BEVERAGES**

Beverage is **not labelled as** a "Meal Replacement", or a "Formulated Liquid Diet".

Beverage is labelled as a thickened beverage made to help get nutrients to those with conditions such as dysphagia.