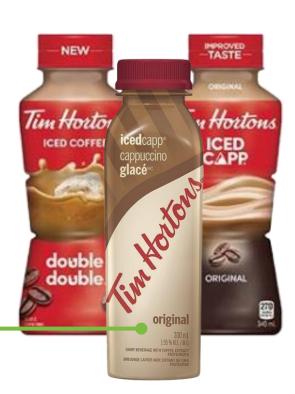

Riviera Plant-Based Kefir

**Starbucks** Frappuccino & other coffee beverages

<u>Tim Hortons</u> *Iced Coffee, Iced Capp & other coffee beverages* 

**YOP** Drinkable Yogurt

### **COFFEE & TEA BEVERAGES**

Beverage is **NOT LABELLED as real milk.** 

Dairy is only included as part of the ingredient list.

Tim Hortons — Iced Capp & Iced Coffee Beverages
All types & flavours included, a deposit is paid & can be refunded.