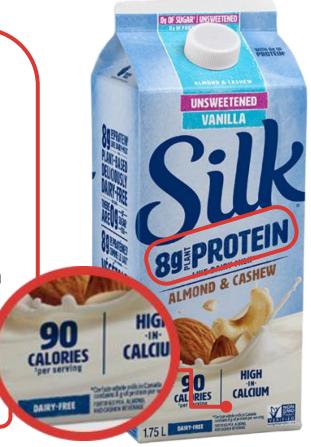

#### **Hope and Sesame** Sesame Beverage

Natura Organic Soy Beverage

Silk Organic Soy Beverage

<u>Silk</u> Protein — Almond & Cashew Beverage

YoFiit Miylk10 — Chickpea & Flaxseed Beverage

#### Silk Protein Almond & Cashew