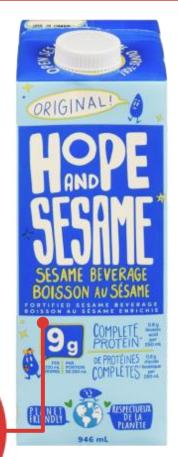

#### **Hope and Sesame** Sesame Beverage

Natura Organic Soy Beverage

Silk Organic Soy Beverage

<u>Silk</u> Protein — Almond & Cashew Beverage

YoFiit Miylk10 — Chickpea & Flaxseed Beverage

Hope And Sesame - Sesame Beverage
All types & flavours are excluded, no deposit is charged.