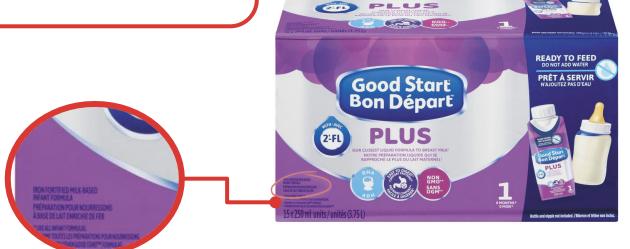

### **INFANT FORMULA**

Beverage is **labelled as "Infant Formula"**.

Therefore no deposit was charged for the product, it is excluded from the program.

**Good Start Plus** 

No deposit is charged.