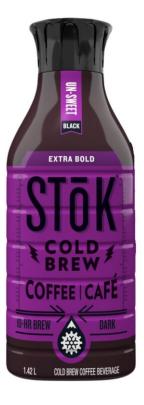

### **BLACK COLD BREW/ICED COFFEE**

Beverage does not need to be mixed or diluted to be consumed.

#### Stōk Black Cold Brew Coffee

For all flavours, a deposit is paid & can be refunded.