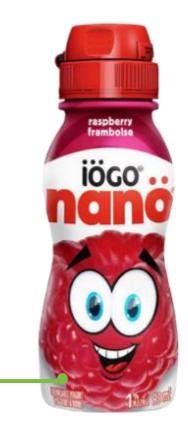

### **DRINKABLE YOGURT**

Beverage is **NOT LABELLED as real milk.** 

Dairy is only included as part of the ingredient list.

IÖGO nanö Drinkable Yogurt