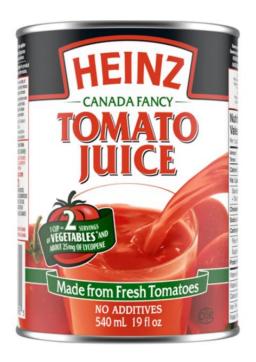

### **CANNED JUICE**

While these products look similar to canned food, these are BEVERAGES.

Heinz Tomato Juice
A deposit is paid & can be refunded.