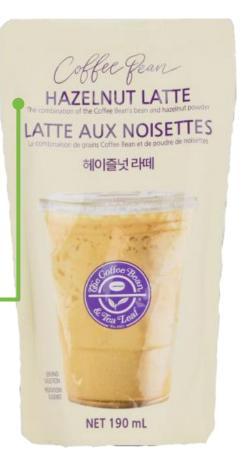

**Bolthouse Farms** Coffee & Tea Beverages

Binggrae Banana Flavoured Milk Beverage

Coffee Bean Hazelnut Latte

**Danino** Drinkable Yogurt

Fairlife Core Power — High Protein Milk Shake

**Good Mood Farm** Kefir

### **COFFEE & TEA BEVERAGES**

Beverage is **NOT LABELLED as real milk.** 

Dairy is only included as part of the ingredient list.

Coffee Bean's Hazelnut Latte — Coffee & Tea Beverages All types & flavours included, a deposit is paid & can be refunded.