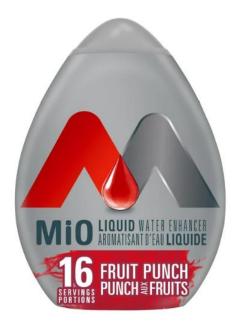

### **WATER ENHANCER**

Beverage is concentrated and meant to be mixed in/diluted before drinking.

Therefore no deposit was charged for the product, it is excluded from the program.

#### MiO's water enhancers