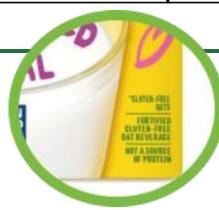

#### Now part of the program

Most Plant-based beverages now have a deposit. Those labelled as "fortified" have a deposit ONLY IF the warning "not a source of protein" is also on the label.

#### Continues to be Excluded

Plant-based beverages that are labelled as <u>"fortified" and considered a source of protein continue to be excluded.</u>
No deposit charged for consumers.

#### **ON THE LABEL:**

★ Beverage is **NOT LABELLED** as "fortified"

- OR -

★ Includes a warning that the beverage is "Not a Source of Protein".

- OR -

★ Beverage is **labelled as BOTH**<u>"fortified" and "Not a Source of</u>
Protein".

#### **ON THE LABEL:**

- ★ Must state beverage is "fortified".
- ★ Must NOT have a warning about the beverage being "Not a Source of Protein".

Deposit Paid = Refundable

No Deposit Paid = Non-Refundable