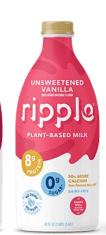

#### UNFORTIFIED PLANT-BASED BEVERAGE

Beverage is a plant-based milk alternative, which is **not fortified**.

All unfortified plant-based beverages have a deposit.

The product is not labelled as "fortified".

Ripple — Dairy-Free Plant Based Milk

All flavours included, a deposit is paid & can be refunded.