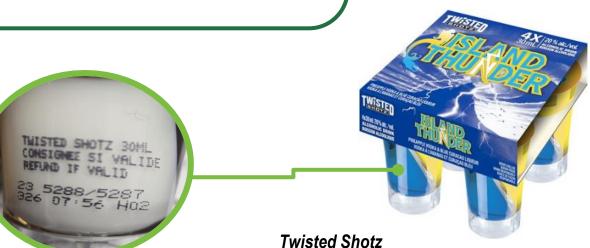

### **SMALL ALCOHOL BEVERAGE CONTAINERS**

These small containers do not look like standard beverage containers, but they are still deposit-bearing.

These beverage containers can be identified as depositbearing by the label on the side of the container (shown below).

For all flavours, a deposit is paid & can be refunded.