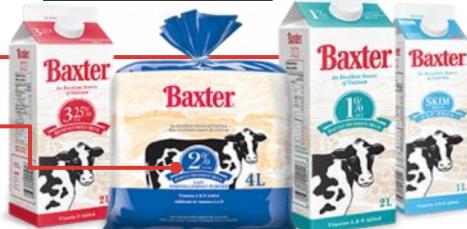

## **Real Milk** — Example products that remain excluded from the program, i.e. non-refundable.

Baxter Milk products — 0%, 1%, 2%, 3.25%, etc.

JOYYA Ultrafiltered milk products — 0%, 1%, 2%, 3.25%, etc.

#### Cow's Milk— \*All brands

Baxter Milk products (0%, 1%, 2%, 3.25%, etc.).

All types & flavours are excluded, no deposit is charged.