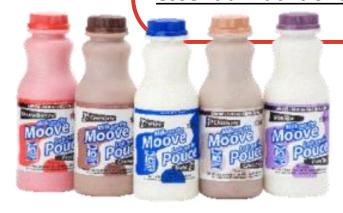

Liberté Goat's milk

Milk 2 Go Partly-skimmed milk (1% and 2%) with artificial flavouring

Milk 2 Go 1% M.F. chai tea partly-skimmed milk & 1% M.F. iced coffee partly-skimmed milk

Natrel Fine-filtered milk products — 0%, 1%, 2%

Natrel Lactose-free ultrafiltered milk products — 0%, 1%

Northumberland Milk products — 0% 1%, 2% regular & chocolate, 3.25%, etc

Northumberland Milk on the Moove — 1% and 2% M.F. partly-skimmed milk with flavouring