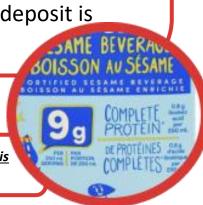

#### **Hope and Sesame** Sesame Beverage

Natura Organic Soy Beverage

Silk Organic Soy Beverage

<u>Silk</u> Protein — Almond & Cashew Beverage

YoFiit Miylk10 — Chickpea & Flaxseed Beverage

Hope And Sesame - Sesame Beverage
All types & flavours are excluded, no deposit is charged.