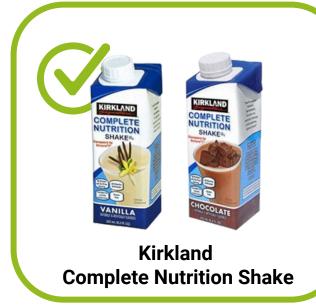

- This beverage <u>is labelled as a protein</u> <u>shake & nutritional supplement.</u>
- Sports & diet/nutritional supplement drinks are included in the program so long as they are not labelled as a "Meal Replacement" or a "Formulated Liquid Diet."
- This beverage is deposit-bearing.