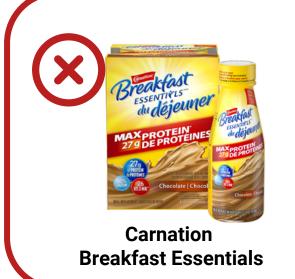

- The beverage <u>is labelled as a "Meal</u> <u>Replacement."</u>
- Beverages labelled as a "Meal Replacement" or "Formulated Liquid Diet" are excluded from the program.
- No deposit is charged.

- The beverage <u>is labelled as a "Meal</u> <u>Replacement."</u>
- Beverages labelled as a "Meal Replacement" or "Formulated Liquid Diet" are excluded from the program.
- · No deposit is charged.