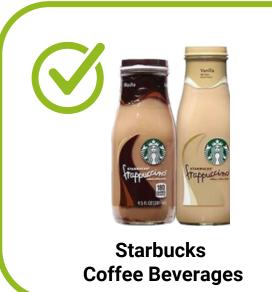

The beverage is labelled as a

"frappuccino"/ iced coffee.

- Iced coffees (and all other beverages containing dairy that are not labelled as "milk") are included in the program.
- · This beverage is deposit-bearing.