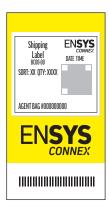

Properly close bag.

Affix EnSys-Connex
POS shipping label to
Encorp yellow tag.
If no access to printer,
manually fill out the tag.

This bulk bag gets picked up by Hebert's Recycling along with all other non-glass bulk bags (506-773-1880).