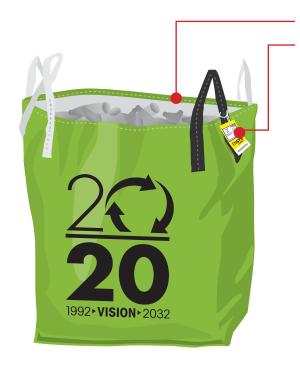

## PET (ALCOHOL)

10

Refund to your customers: PET alcohol containers - regardless of size - are worth a 10-cent refund.

PET alcohol containers only. Fill to the line.

Attach completed tag to black handle.

Properly close bag.

Affix EnSys-Connex
POS shipping label to
Encorp yellow tag.
If no access to printer,
manually fill out the tag.

This bulk bag gets picked up by Hebert's Recycling along with all other non-glass bulk bags (506-773-1880).