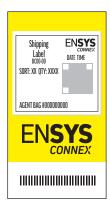

Attach completed tag to black handle.

Properly close bag.

Affix EnSys-Connex
POS shipping label to
Encorp yellow tag.
If no access to printer,
manually fill out the tag.

This bulk bag gets picked up by Hebert's Recycling along with all other non-glass bulk bags (506-773-1880).