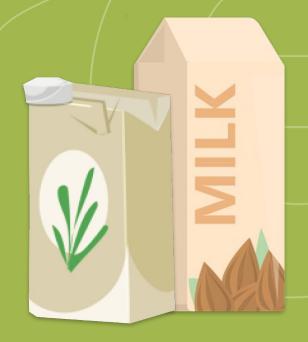

# Beverages with Dairy

VS.

# **Real Milk**

Milk shakes, milk protein shakes, drinkable yogurt, drinkable kefir, eggnog, iced coffee/tea drinks and other beverages made with dairy now have a deposit.

# X)Coı

**Continues to be Excluded** 

Real milk (cow/goat) – even if flavoured – continues to be excluded.

No deposit is charged for consumers.