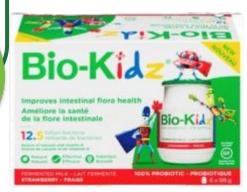

### **FERMENTED MILK**

Beverage is **NOT LABELLED as real milk.** 

Dairy is only included as part of the ingredient list. *Kefir is made with fermented milk.* 

Bio-K Plus and Bio-K Kidz