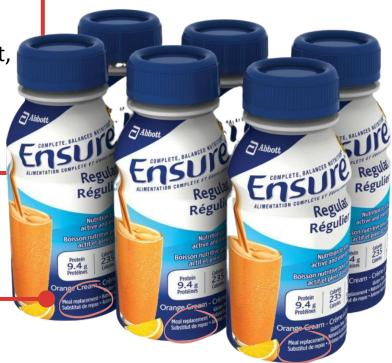

#### ON THE LABEL:

- ★ Beverage is LABELLED as a "Meal Replacement".
- ★ Beverage is LABELLED as a "Formulated Liquid Diet".