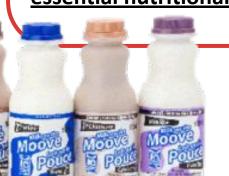

Cow's milk, including flavoured milk, is considered <u>an</u> <u>essential nutritional product.</u>

Milk on the Moove Partly-skimmed Milk (1% and 2%)
All types & flavours are excluded, no deposit is charged.

### **Real Milk** — Example products that remain excluded from the program, i.e. non-refundable.

| Baxter Milk products — 0%, 1%, 2%, 3.25%, etc.                                           | <u>p.30</u> |
|------------------------------------------------------------------------------------------|-------------|
| JOYYA Ultrafiltered milk products — 0%, 1%, 2%, 3.25%, etc.                              | <u>p.32</u> |
| Liberté Goat's milk                                                                      | <u>p.31</u> |
| Milk 2 Go Partly-skimmed milk (1% and 2% ) with artificial flavouring                    | <u>p.36</u> |
| Milk 2 Go 1% M.F. chai tea partly-skimmed milk & 1% M.F. iced coffee partly-skimmed milk | <u>p.37</u> |
| Natrel Fine-filtered milk products — 0%, 1%, 2%                                          | <u>p.33</u> |
| Natrel Lactose-free ultrafiltered milk products — 0%, 1%                                 | <u>p.34</u> |
| Northumberland Milk products — 0% 1%, 2% regular & chocolate, 3.25%, etc                 | <u>p.29</u> |
| Northumberland Milk on the Moove — 1% and 2% M.F. partly-skimmed milk with flavouring    | p.35        |