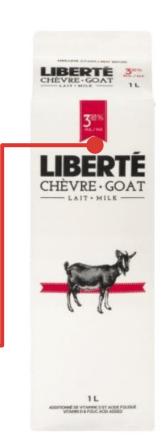

### **GOAT'S MILK**

Beverage is <u>labelled as 'milk'</u>, i.e. — ultra-filtered milk, low fat/skim milk (0% M.F.), partly skimmed milk (1% M.F., 2% M.F.), or whole / homogenized milk (3.25% M.F.)

Goat's milk is considered <u>an essential nutritional</u> <u>product.</u>

### Goat's Milk— \*All brands

Example products include, but not limited to: Liberté Goat Milk (3.25%).