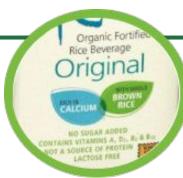

#### FORTIFIED RICE BEVERAGE

Beverage is a plant-based milk alternative.

Product's label clearly states that it is both a **fortified beverage & not a source of protein.** 

Natura — Rice Beverage

All flavours included a deposit is paid & can be