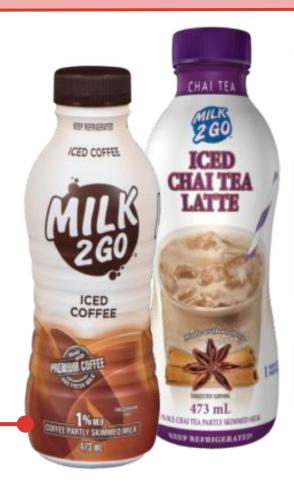

#### **CAFFEINATED 1% MILK**

Beverage is <u>labelled as 'milk'</u>, i.e. — ultra-filtered milk, low fat/skim milk (0% M.F.), partly skimmed milk (1% M.F., 2% M.F.), or whole / homogenized milk (3.25% M.F.)

Cow's milk, including flavoured milk, is considered <u>an</u> <u>essential nutritional product.</u>

Milk 2 Go — 1% M.F. Iced Chai Tea Latte & 1% M.F. Iced Coffee Each beverage is labeled as "partly skimmed milk (1% M.F.)".

The products are excluded, no deposit is charged.