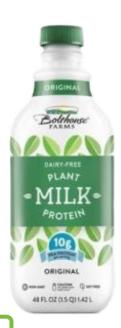

#### UNFORTIFIED PLANT-BASED BEVERAGE

Beverage is a plant-based milk alternative, which is **not fortified**.

All unfortified plant-based beverages have a deposit.

The product **is not labelled** as "fortified".

Bolthouse Farms — Dairy-Free Plant Milk Protein Beverage All flavours included, a deposit is paid & can be refunded.