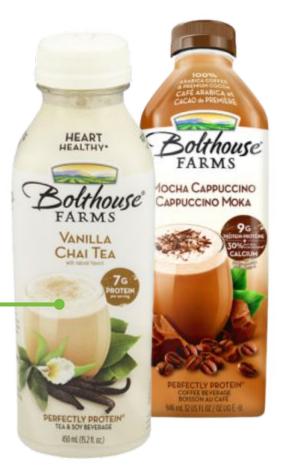

### **COFFEE & TEA BEVERAGES**

Beverage is **NOT LABELLED as real milk.** 

Dairy is only included as part of the ingredient list.

**Bolthouse Farms** — **Coffee & Tea Beverages**All types & flavours included, a deposit is paid & can be refunded.