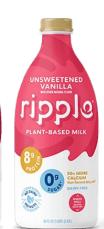

## Milk Alternatives — Unfortified Plant-based Beverage

#### **UNFORTIFIED PLANT-BASED BEVERAGE**

Beverage is a plant-based milk alternative, which is **not fortified**.

All unfortified plant-based beverages have a deposit.

The product is not labelled as "fortified".

Ripple — Dairy-Free Plant Based Milk

All flavours included, a deposit is paid & can be refunded.