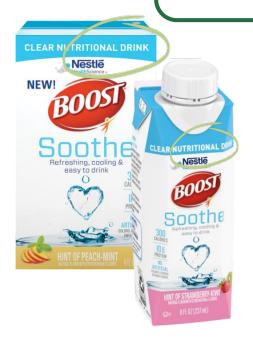

#### **DIET & NUTRITIONAL SUPPLEMENT / SHAKE**

Beverage is **not labelled as** a "Meal Replacement", or a "Formulated Liquid Diet".

Nestlé's Boost Soothe – Clear Nutritional Drink All flavours included, a deposit is paid & can be refunded. Nestlé's Boost Complete Nutrition — Diabetic & Simply+ All flavours included, a deposit is paid & can be refunded.