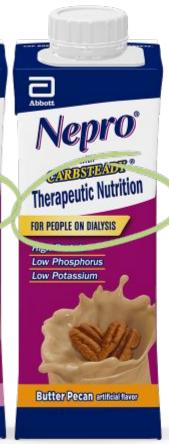

#### Abbott Nepro — Nutrition Shake

drink designed specifically for people on dialysis.