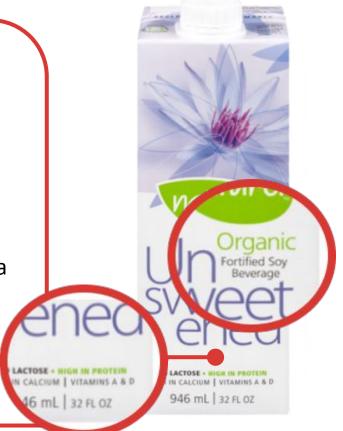

#### **FORTIFIED SOY BEVERAGE**

Beverage is a plant-based milk alternative.

Product's label must state that it is a **fortified beverage**, and it **must not have any warning about the beverage being "not a source of protein".** 

Plant-based milk alternatives that are fortified & a source of protein are excluded – no deposit is charged.

The product is labelled as fortified, <u>BUT it is</u> not labelled as "not a source of protein".

#### Natura Organic Soy Beverage

All types & flavours are excluded, no deposit is charged.