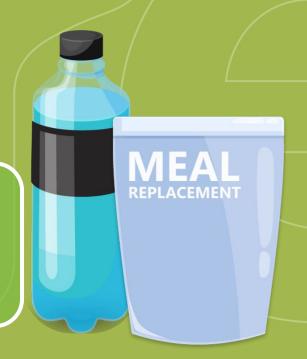

# Sports & Diet/Nutritional Supplement vs. Meal Replacements & Formulated Liquid Diets Product Examples

Use the Search function in your PDF reader to look up various products by name.

Hit "CTRL + F" (Windows) or "CMD + F" (Mac) on your computer's keyboard to open the search box.

#### Now part of the program

<u>Sports drinks</u> — like protein drinks, diet and nutritional supplement drinks, and electrolyte beverages — now have a deposit.

#### Continues to be Excluded

Other popular diet type drinks, specifically meal replacements and formulated liquid diets continue to be excluded.

No deposit charged for consumers.

#### **ON THE LABEL:**

★ Beverage is NOT LABELLED as a "Meal Replacement" or a "Formulated Liquid Diet".

#### ON THE LABEL:

- ★ Beverage is LABELLED as a "Meal Replacement".
- ★ Beverage is LABELLED as a "Formulated Liquid Diet".