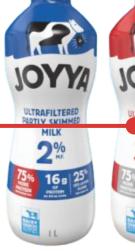

### JOYYA'a Ultrafiltered Milk Products

Example — Ultrafiltered skim milk (0%), Ultrafiltered partly skimmed 2% milk, Ultrafiltered partly skimmed 2% chocolate milk, Ultrafiltered 3.25% milk.