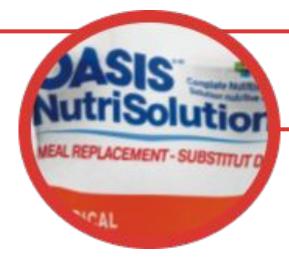

### **MEAL REPLACEMENT BEVERAGE**

Beverage is **labelled as a "Meal Replacement"**.

Therefore no deposit was charged for the product, it is excluded from the program.

#### Oasis NutriSolution