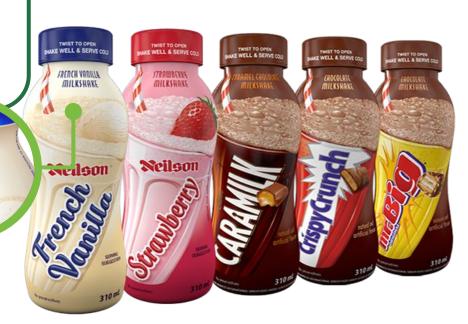

### Neilson Milkshake — Various Flavours

French Vanilla, Strawberry, Caramilk, Crispy Crunch, Mr. Big.

offee crist