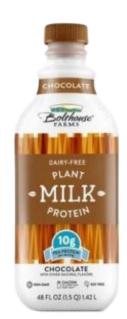

#### UNFORTIFIED PLANT-BASED BEVERAGE

Beverage is a plant-based milk alternative, which is **not fortified**.

All unfortified plant-based beverages have a deposit.

The product **is not labelled** as "fortified".

Bolthouse Farms — Dairy-Free Plant Milk Protein Beverage All flavours included, a deposit is paid & can be refunded.