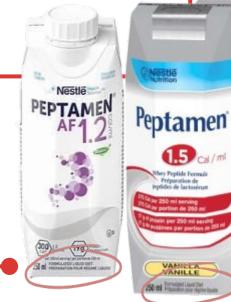

#### FORMULATED LIQUID DIET BEVERAGE

Beverage is **labelled as a "Formulated Liquid Diet"**.

Therefore no deposit was charged for the product, it

Nestlé's Peptamen — Various Products 1.0 & 1.5CAL (Calorically dense), AF 1.2, Junior & Junior 1.5 All flavours are excluded, no deposit is charged.

1.2 & 1.5, 1.2 CAL & 1.5 CAL (Calorically dense), Fibres 1.0 HP (High Protein), Fibres 1.2 & 1.5 All flavours are excluded, no deposit is charged.