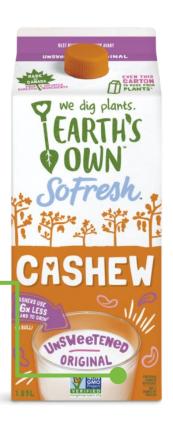

## Milk Alternatives — Fortified Cashew Beverage

#### FORTIFIED CASHEW BEVERAGE

Beverage is a nut-based milk alternative.

Product's label clearly states that it is both a **fortified beverage & not a source of protein.** 

Earth's Own So Fresh — Cashew Beverage
All Flavours included, a deposit is paid & can be refunded.