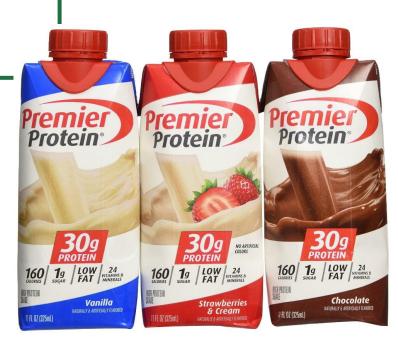

## **Protein Shake & Nutritional Supplement**

### **PROTEIN SHAKE & NUTRITIONAL SUPPLEMENT**

Beverage is **not labelled as** a "Meal Replacement", or a "Formulated Liquid Diet".

#### **Premier Protein Drink**