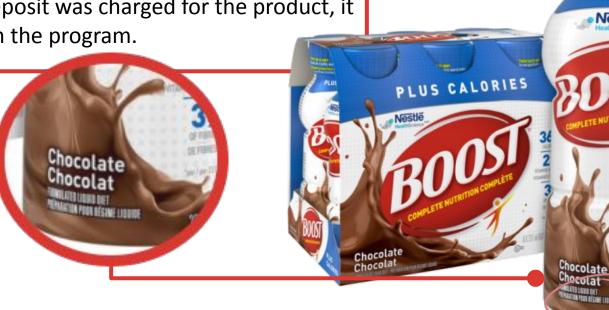

### FORMULATED LIQUID DIET BEVERAGE

Beverage is **labelled as a "Formulated Liquid Diet"**.

Therefore no deposit was charged for the product, it

is excluded from the program.

Nestlé's Boost Complete Nutrition Formulated Liquid Diet All flavours are excluded, no deposit is charged.

PLUS CALORIES

Nestle

CALDRIES