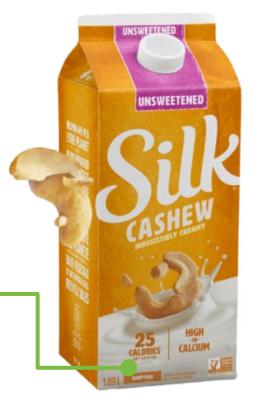

#### FORTIFIED CASHEW BEVERAGE

Beverage is a nut-based milk alternative.

Product's label clearly states that it is both a **fortified beverage & not a source of protein.** 

Silk — Cashew Beverage