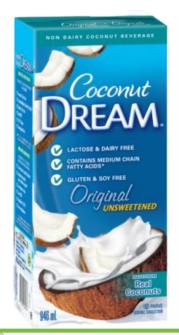

#### **UNFORTIFIED COCONUT BEVERAGE**

Beverage is a plant-based milk alternative, which is **not fortified**.

**All unfortified plant-based beverages** have a deposit.

The product is not labelled as "fortified".

#### Coconut Dream Beverage