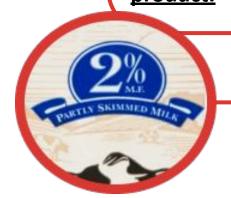

### ON THE LABEL:

- ★ Beverage is **labelled as real milk**.
- ★ Cow's milk, i.e. Low-Fat/Skim Milk (0% M.F.), Partly Skimmed Milk (1%, 2% M.F.), Whole/Homogenized Milk (3.25% M.F.);
- ★ Goat milk;
- ★ Can be flavoured milk (ex: chocolate, strawberry, banana, etc);

### **Real Milk** — Example products that remain excluded from the program, i.e. non-refundable.

| Baxter Milk products — 0%, 1%, 2%, 3.25%, etc.                                           | <u>p.30</u> |
|------------------------------------------------------------------------------------------|-------------|
| JOYYA Ultrafiltered milk products — 0%, 1%, 2%, 3.25%, etc.                              | <u>p.32</u> |
| Liberté Goat's milk                                                                      | <u>p.31</u> |
| Milk 2 Go Partly-skimmed milk (1% and 2% ) with artificial flavouring                    | <u>p.36</u> |
| Milk 2 Go 1% M.F. chai tea partly-skimmed milk & 1% M.F. iced coffee partly-skimmed milk | <u>p.37</u> |
| Natrel Fine-filtered milk products — 0%, 1%, 2%                                          | <u>p.33</u> |
| Natrel Lactose-free ultrafiltered milk products — 0%, 1%                                 | <u>p.34</u> |
| Northumberland Milk products — 0% 1%, 2% regular & chocolate, 3.25%, etc                 | <u>p.29</u> |
| Northumberland Milk on the Moove — 1% and 2% M.F. partly-skimmed milk with flavouring    | p.35        |