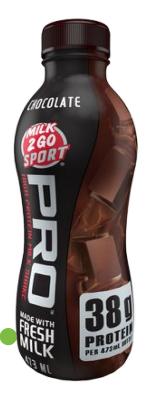

### **MILK PROTEIN SHAKE**

Beverage is **NOT LABELLED as real milk.** 

Dairy is only included as part of the ingredient list.

Milk 2 Go Sport Milk Protein Shake

All flavours included, a deposit is paid & can be refunded.

Milk 2 Go Sport PRO Milk Protein Shake
All flavours included, a deposit is paid & can be refunded.