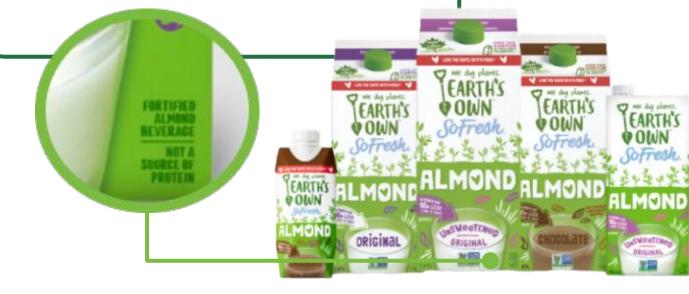

#### **ON THE LABEL:**

- ★ Beverage is **NOT LABELLED** as "fortified"
  - OR -
- ★ Includes a warning that the beverage is "Not a Source of Protein".
  - OR -
- ★ Beverage is **labelled as BOTH**"fortified" and "Not a Source of
  Protein".

#### ON THE LABEL:

- ★ Must state beverage is "fortified".
- ★ Must NOT have a warning about the beverage being "Not a Source of Protein".

Deposit Paid = Refundable

No Deposit Paid = Non-Refundable