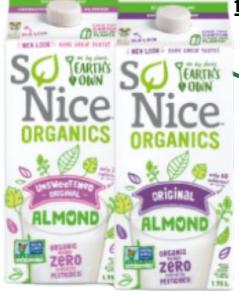

#### FORTIFIED ALMOND BEVERAGE

Beverage is a nut-based milk alternative.

Product's label clearly states that it is both a fortified beverage & not a source of protein.

Earth's Own So Nice — Almond Beverage

Earth's Own So Fresh — Almond Beverage All flavours included, a deposit is paid & can be refunded. All flavours included, a deposit is paid & can be refunded.