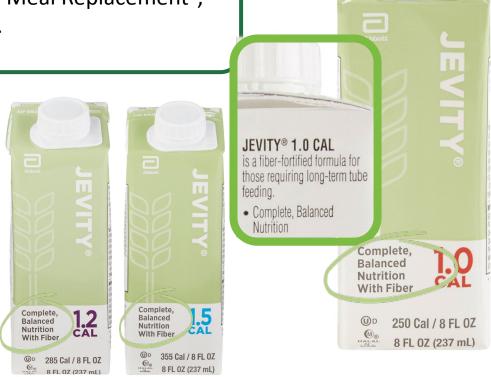

### **DIET & NUTRITIONAL SUPPLEMENT / SHAKE**

Beverage is **not labelled as** a "Meal Replacement", or a "Formulated Liquid Diet".

Abbott's Jevity Nutritional Supplement (Liquid Formula)— 1.0, 1.2, 1.5 CAL All flavours included, a deposit is paid & can be refunded.