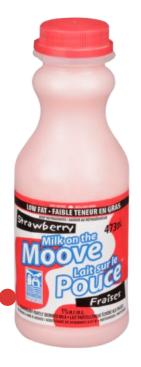

Cow's milk, including flavoured milk, is considered <u>an</u> <u>essential nutritional product.</u>

Milk on the Moove Partly-skimmed Milk (1% and 2%)
All types & flavours are excluded, no deposit is charged.