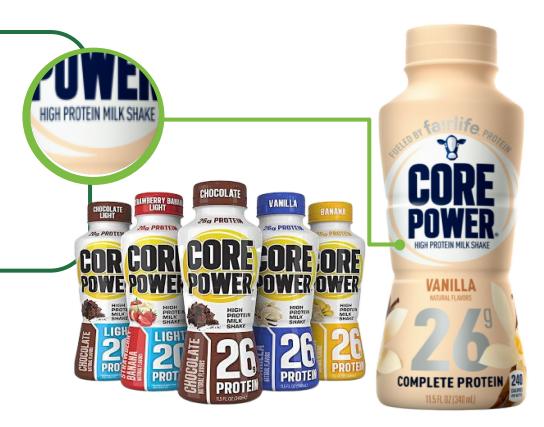

### **MILK PROTEIN SHAKE**

Beverage is **NOT LABELLED as real milk.** 

Dairy is only included as part of the ingredient list.

Fairlife Core Power High Protein Milk Shake