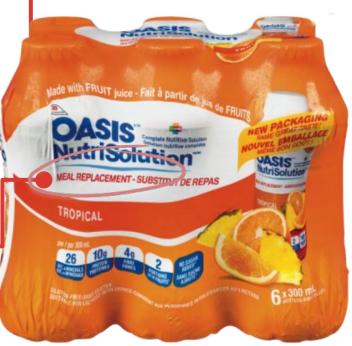

Oasis NutriSolution Hydra + Thickened Beverage
All types & flavours included, a deposit is paid & can be refunded.

OASIS NutriSolution

Hydra:

THICKENED

HONEY CONSISTENC NutriSolution

Hydra,

THICKENED