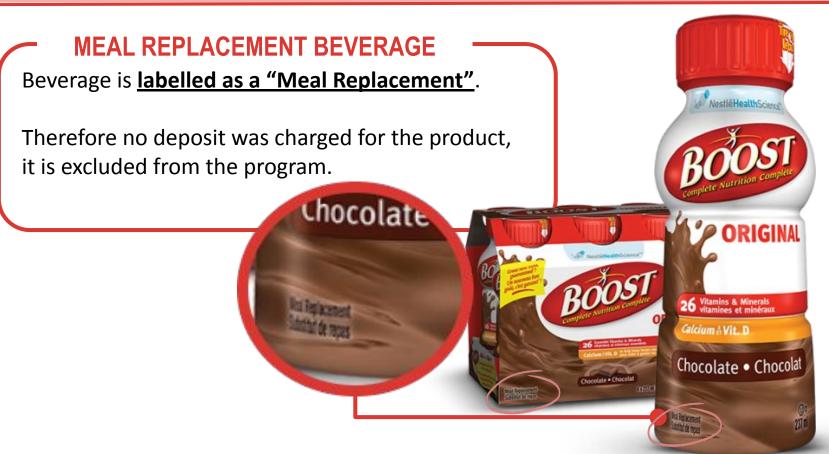

### **MEAL REPLACEMENT BEVERAGE**

Beverage is **labelled as a "Meal Replacement"**.

Therefore no deposit was charged for the product, it is excluded from the program.

Abbott Ensure — Complete Balanced Nutrition
All flavours are excluded, no deposit is charged.