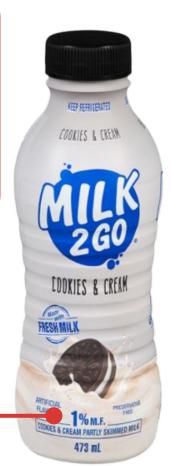

### FLAVOURED COW'S MILK

Beverage is <u>labelled as 'milk'</u>, i.e. — ultra-filtered milk, low fat/skim milk (0% M.F.), partly skimmed milk (1% M.F., 2% M.F.), or whole / homogenized milk (3.25% M.F.)

Cow's milk, including flavoured milk, is considered <u>an</u>

essential nutritional product.

Milk 2 Go Partly-skimmed Milk (1% and 2%)
All types & flavours are excluded, no deposit is charged.