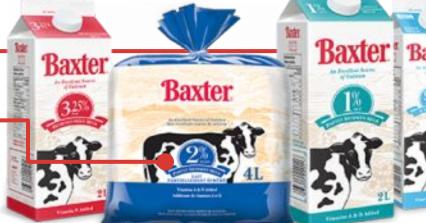

### **COW'S MILK**

Beverage is <u>labelled as 'milk'</u>, i.e. — ultra-filtered milk, low fat/skim milk (0% M.F.), partly skimmed milk (1% M.F., 2% M.F.), or whole / homogenized milk (3.25% M.F.)

Cow's milk is considered <u>an essential nutritional</u> <u>product.</u>

### Cow's Milk— \*All brands

Baxter Milk products (0%, 1%, 2%, 3.25%, etc.).