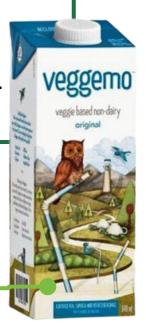

#### FORTIFIED PLANT-BASED BEVERAGE

Beverage is a plant-based milk alternative.

Product's label clearly states that it is both a **fortified beverage & not a source of protein.** 

**Veggemo** — **Veggie Based Non-Dairy Beverage**All flavours included, a deposit is paid & can be refunded.