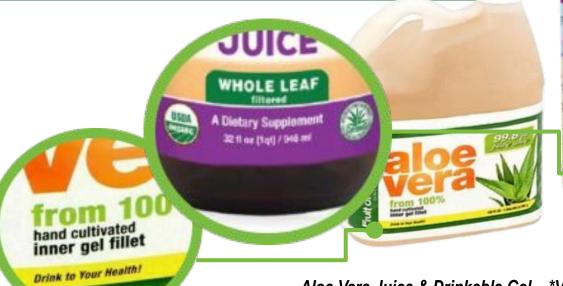

### Aloe Vera — Juice & Drinkable Gels

#### **ALOE VERA BEVERAGES**

Beverage is **not labelled as** a "Meal Replacement", or a "Formulated Liquid Diet".

Aloe Vera Juice & Drinkable Gel – \*Various brands

All types & flavours included, a deposit is paid & can be refunded.

\*Example brands include — Fruit of the Earth Aloe Vera juice, Lily of the desert Aloe Vera juice, and Aloex drinkable Aloe Vera gel.

Nestlé's Boost Complete Nutrition Meal Replacement All flavours are excluded, no deposit is charged.