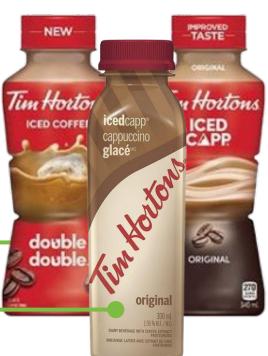

### **COFFEE & TEA BEVERAGES**

Beverage is **NOT LABELLED as real milk.** 

Dairy is only included as part of the ingredient list.

Tim Hortons — Iced Capp & Iced Coffee Beverages
All types & flavours included, a deposit is paid & can be refunded.