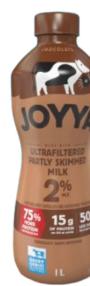

### JOYYA'a Ultrafiltered Milk Products

Example — Ultrafiltered skim milk (0%), Ultrafiltered partly skimmed 2% milk, Ultrafiltered partly skimmed 2% chocolate milk, Ultrafiltered 3.25% milk.