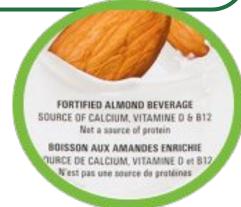

#### FORTIFIED ALMOND BEVERAGE

Beverage is a nut-based milk alternative.

Product's label clearly states that it is both a **fortified beverage & not a source of protein.** 

PC Organics — Almond Beverage

#### FORTIFIED ALMOND BEVERAGE

Beverage is a nut-based milk alternative.

Product's label clearly states that it is both a **fortified beverage & not a source of protein.** 

#### Natura — Almond Beverage