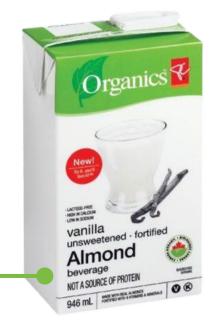

#### FORTIFIED ALMOND BEVERAGE

Beverage is a nut-based milk alternative.

Product's label clearly states that it is both a fortified beverage & not a source of protein.

Earth's Own So Nice — Almond Beverage

Earth's Own So Fresh — Almond Beverage All flavours included, a deposit is paid & can be refunded. All flavours included, a deposit is paid & can be refunded.