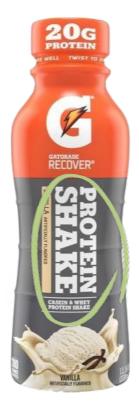

### Protein Shake — Non-Dairy or Isolated Milk Protein (Whey / Casein)

### WHEY OR CASEIN PROTEIN SHAKE

Beverage is **not labelled as** a "Meal Replacement", or a "Formulated Liquid Diet".

#### Gatorade Recover Protein Shake