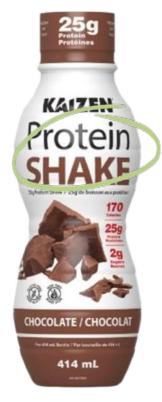

## Protein Shake — Non-Dairy or Isolated Milk Protein (Whey / Casein)

#### WHEY OR CASEIN PROTEIN SHAKE

Beverage is **not labelled as** a "Meal Replacement", or a "Formulated Liquid Diet".

#### Kaizen Protein Shake