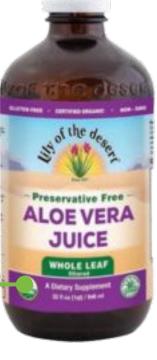

### Aloe Vera — Juice & Drinkable Gels

#### **ALOE VERA BEVERAGES**

Beverage is **not labelled as** a "Meal Replacement", or a "Formulated Liquid Diet".

Aloe Vera Juice & Drinkable Gel – \*Various brands

All types & flavours included, a deposit is paid & can be refunded.

\*Example brands include — Fruit of the Earth Aloe Vera juice, Lily of the desert Aloe Vera juice, and Aloex drinkable Aloe Vera gel.

Nestlé's Boost Complete Nutrition Meal Replacement All flavours are excluded, no deposit is charged.