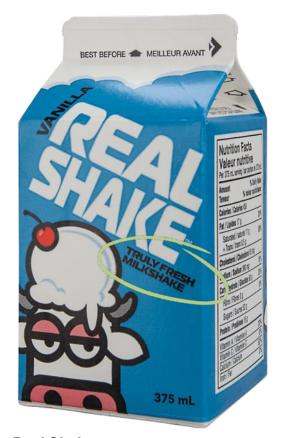

### **MILKSHAKE**

Beverage is **NOT LABELLED as real milk.** 

Dairy is only included as part of the ingredient list.

Real Shake