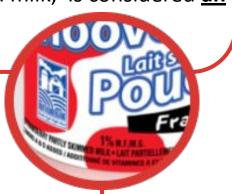

Cow's milk, including flavoured milk, is considered <u>an</u> <u>essential nutritional product.</u>

Milk on the Moove Partly-skimmed Milk (1% and 2%)
All types & flavours are excluded, no deposit is charged.