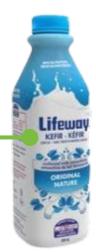

### FERMENTED MILK — KEFIR

Beverage is **NOT LABELLED as real milk.** 

Dairy is only included as part of the ingredient list. *Kefir is made with fermented milk.* 

### Lifeway Kéfir