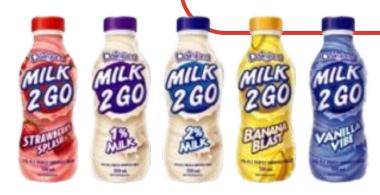

### FLAVOURED COW'S MILK

Beverage is <u>labelled as 'milk'</u>, i.e. — ultra-filtered milk, low fat/skim milk (0% M.F.), partly skimmed milk (1% M.F., 2% M.F.), or whole / homogenized milk (3.25% M.F.)

Cow's milk, including flavoured milk, is considered <u>an</u>

essential nutritional product.

Milk 2 Go Partly-skimmed Milk (1% and 2%)
All types & flavours are excluded, no deposit is charged.