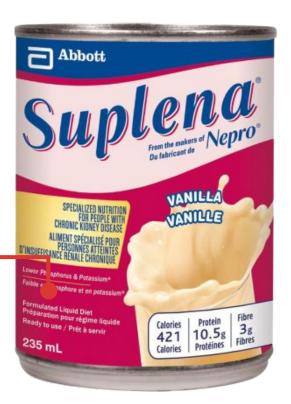

### FORMULATED LIQUID DIET BEVERAGE

Beverage is **labelled as a "Formulated Liquid Diet"**.

Therefore no deposit was charged for the product,

is excluded from the program.

#### Abbott's Vital Peptide