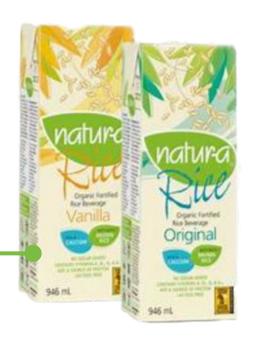

#### FORTIFIED RICE BEVERAGE

Beverage is a plant-based milk alternative.

Product's label clearly states that it is both a **fortified beverage & not a source of protein.** 

Natura — Rice Beverage

All flavours included a deposit is paid & can be