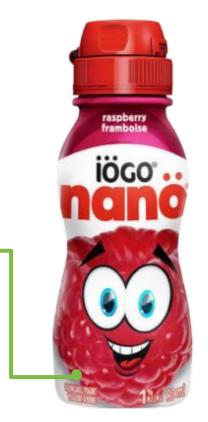

### **DRINKABLE YOGURT**

Beverage is **NOT LABELLED as real milk.** 

Dairy is only included as part of the ingredient list.

IÖGO nanö Drinkable Yogurt