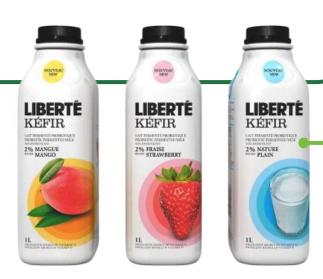

### Neilson Milkshake — Various Flavours

French Vanilla, Strawberry, Caramilk, Crispy Crunch, Mr. Big.

offee crist