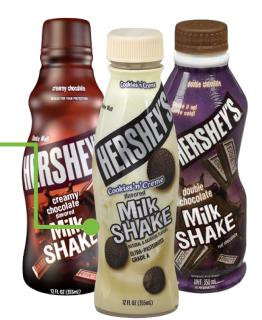

### **MILKSHAKE**

Beverage is **NOT LABELLED as real milk.** 

Dairy is only included as part of the ingredient list.

Hershey's Milk Shake — Various Flavours
Creamy Chocolate, Cookies'n'Cream, Double Chocolate.