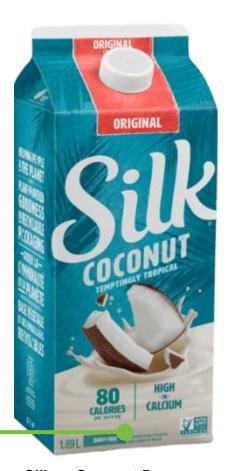

#### FORTIFIED COCONUT BEVERAGE

Beverage is a plant-based milk alternative.

Product's label clearly states that it is both a **fortified beverage & not a source of protein.** 

Silk — Coconut Beverage