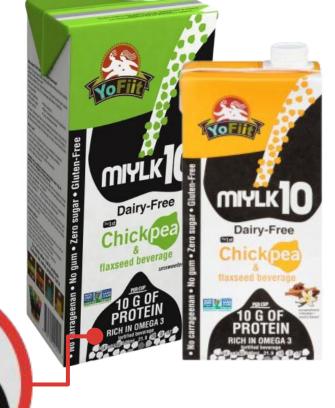

Plant-based milk alternatives that are fortified & a source of protein are excluded – no deposit is charged.

YoFiit Miylk10 Chickpea & Flaxseed Beverage All types & flavours are excluded, no deposit is charged.