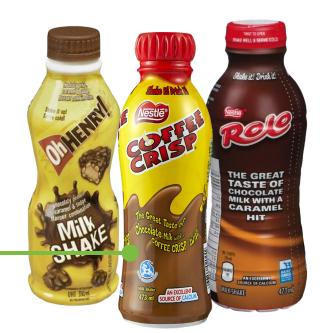

### **MILKSHAKE**

Beverage is **NOT LABELLED as real milk.** 

Dairy is only included as part of the ingredient list.

Nestlé Milk Shake — Various Flavours Oh Henry, Coffee Crisp, Rolo.