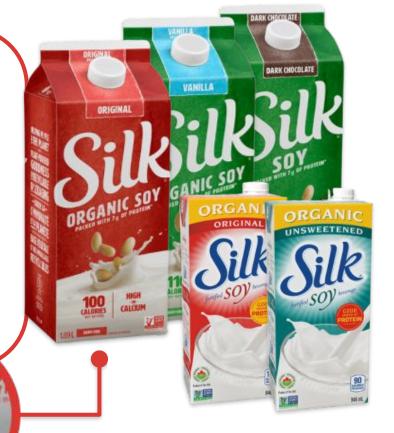

#### FORTIFIED SOY BEVERAGE

Beverage is a plant-based milk alternative.

Product's label must state that it is a **fortified beverage**, and it **must not have any warning about the beverage being "not a source of protein".** 

Plant-based milk alternatives that are fortified & a source of protein are excluded – no deposit is charged.

#### Silk Soy Beverage

All types & flavours are excluded, no deposit is charged.

The product is labelled as fortified, <u>BUT it is</u> not labelled as "not a source of protein".

Plant-based milk alternatives that are fortified & a source of protein are excluded – no deposit is charged.

The product is labelled as fortified, <u>BUT it is not labelled</u> as "not a source of protein".

#### Silk Protein Almond & Cashew

All types & flavours are excluded, no deposit is charged.