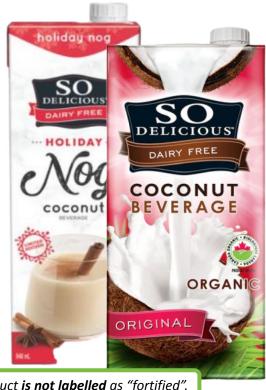

#### **UNFORTIFIED COCONUT BEVERAGE**

Beverage is a plant-based milk alternative, which is **not fortified**.

All unfortified plant-based beverages have a deposit.

The product is not labelled as "fortified".

**So Delicious** — **Coconut Beverage**All flavours included. a deposit is paid & can be refunded.