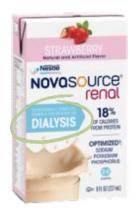

#### Nestlé's Novasource Renal

1/10/1001

All flavours included, a deposit is paid & can be refunded.

**NEW LOOK!** 

Nestlé