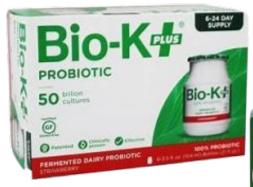

### **FERMENTED MILK**

Beverage is **NOT LABELLED as real milk.** 

Dairy is only included as part of the ingredient list. *Kefir is made with fermented milk.* 

Bio-K Plus and Bio-K Kidz