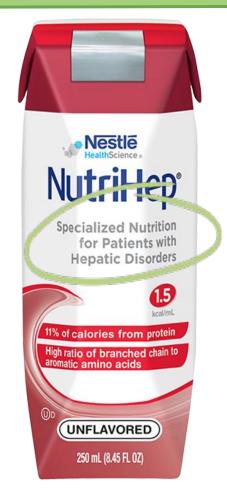

#### **DIET & NUTRITIONAL SUPPLEMENT / SHAKE**

Beverage is **not labelled as** a "Meal Replacement", or a "Formulated Liquid Diet".

**Nestlé's NutriHep Specialized Nutrition (Liquid Formula)**All flavours included, a deposit is paid & can be refunded.