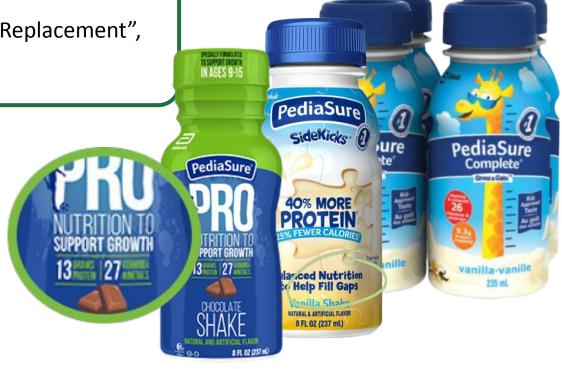

#### **DIET & NUTRITIONAL SUPPLEMENT / SHAKE**

Beverage is **not labelled as** a "Meal Replacement", or a "Formulated Liquid Diet".

Abbott's PediaSure — Pro Shake, SideKicks Shake, and Complete Grow & Gain All flavours included, a deposit is paid & can be refunded.