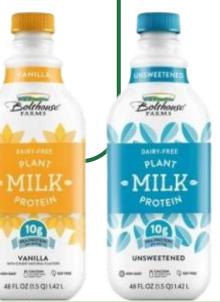

## Milk Alternatives — Unfortified Plant-based Beverage

#### UNFORTIFIED PLANT-BASED BEVERAGE

Beverage is a plant-based milk alternative, which is **not fortified**.

All unfortified plant-based beverages have a deposit.

The product **is not labelled** as "fortified".

Bolthouse Farms — Dairy-Free Plant Milk Protein Beverage All flavours included, a deposit is paid & can be refunded.