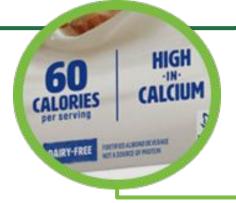

#### FORTIFIED ALMOND BEVERAGE

Beverage is a nut-based milk alternative.

Product's label clearly states that it is both a **fortified beverage & not a source of protein.** 

Silk — Almond Beverage