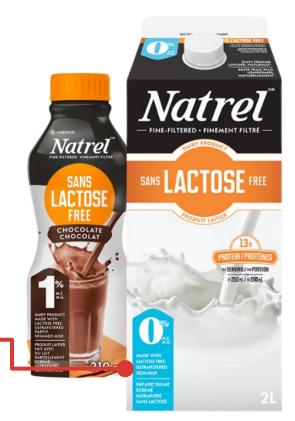

### Natrel's Lactose-free Milk Products — All flavours

Example — Lactose-free ultrafiltered skim milk (0%), Lactose-free ultrafiltered partly-skimmed chocolate milk (1%).