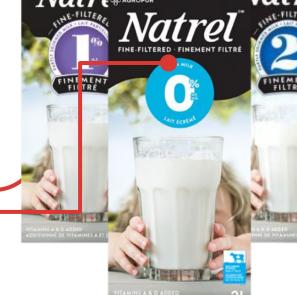

### Natrel's Fine Filtered Milk Products

Example — Fine-filtered skim milk (0%), Fine-filtered 1% milk, Fine-filtered 2% milk.