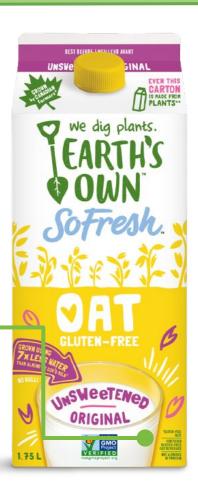

#### FORTIFIED OAT BEVERAGE

Beverage is a plant-based milk alternative.

Product's label clearly states that it is both a **fortified beverage & not a source of protein.** 

Earth's Own So Fresh — Oat Beverage
All flavours included, a deposit is paid & can be refunded.