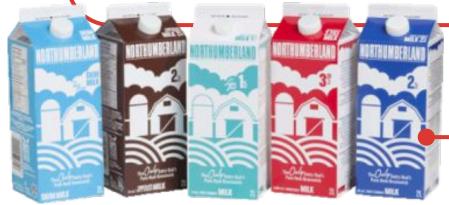

### Cow's Milk— \*All brands

Northumberland Milk products (0%, 1%, 2% regular & chocolate, 3.25%, etc).

All types & flavours are excluded, no deposit is charged.

Made Right, Right Here.

### **Real Milk** — Example products that remain excluded from the program, i.e. non-refundable.

| Baxter Milk products — 0%, 1%, 2%, 3.25%, etc.                                           | <u>p.30</u> |
|------------------------------------------------------------------------------------------|-------------|
| JOYYA Ultrafiltered milk products — 0%, 1%, 2%, 3.25%, etc.                              | <u>p.32</u> |
| Liberté Goat's milk                                                                      | <u>p.31</u> |
| Milk 2 Go Partly-skimmed milk (1% and 2% ) with artificial flavouring                    | <u>p.36</u> |
| Milk 2 Go 1% M.F. chai tea partly-skimmed milk & 1% M.F. iced coffee partly-skimmed milk | <u>p.37</u> |
| Natrel Fine-filtered milk products — 0%, 1%, 2%                                          | <u>p.33</u> |
| Natrel Lactose-free ultrafiltered milk products — 0%, 1%                                 | <u>p.34</u> |
| Northumberland Milk products — 0% 1%, 2% regular & chocolate, 3.25%, etc                 | <u>p.29</u> |
| Northumberland Milk on the Moove — 1% and 2% M.F. partly-skimmed milk with flavouring    | p.35        |