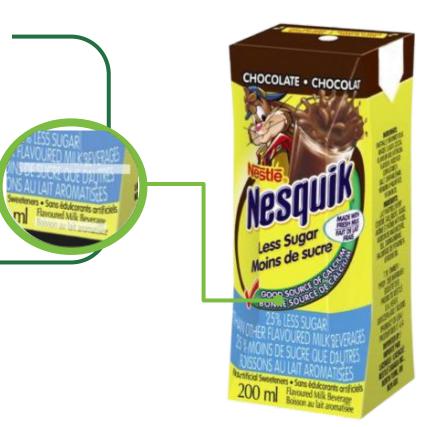

### **FLAVOURED MILK BEVERAGES**

Beverage is **NOT LABELLED as real milk.** 

Dairy is only included as part of the ingredient list.

Nestlé Nesquik — Flavoured Milk Beverage
All flavours included, a deposit is paid & can be refunded.