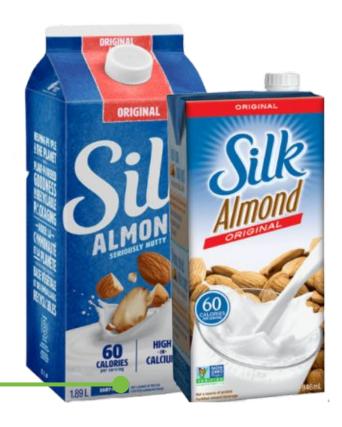

#### FORTIFIED ALMOND BEVERAGE

Beverage is a nut-based milk alternative.

Product's label clearly states that it is both a **fortified beverage & not a source of protein.** 

Silk — Almond Beverage