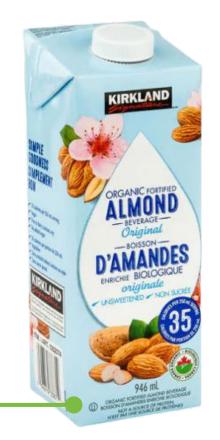

#### FORTIFIED ALMOND BEVERAGE

Beverage is a nut-based milk alternative.

Product's label clearly states that it is both a **fortified beverage & not a source of protein.** 

Kirkland — Fortified Almond Beverage
All flavours included, a deposit is paid & can be refunded.