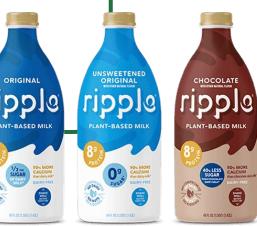

## Milk Alternatives — Unfortified Plant-based Beverage

#### **UNFORTIFIED PLANT-BASED BEVERAGE**

Beverage is a plant-based milk alternative, which is **not fortified**.

All unfortified plant-based beverages have a deposit.

The product is not labelled as "fortified".

Ripple — Dairy-Free Plant Based Milk

All flavours included, a deposit is paid & can be refunded.