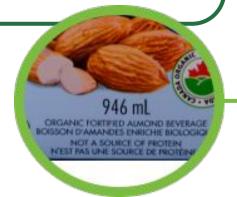

#### FORTIFIED ALMOND BEVERAGE

Beverage is a nut-based milk alternative.

Product's label clearly states that it is both a **fortified beverage & not a source of protein.** 

PC Organics — Almond Beverage