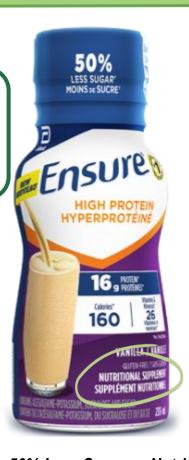

## **Protein Shake & Nutritional Supplement**

### PROTEIN SHAKE & NUTRITIONAL SUPPLEMENT

Beverage is **not labelled as** a "Meal Replacement", or a "Formulated Liquid Diet".

Abbott Ensure High Protein 50% Less Sugar — Nutritional Supplement All flavours included, a deposit is paid & can be refunded.