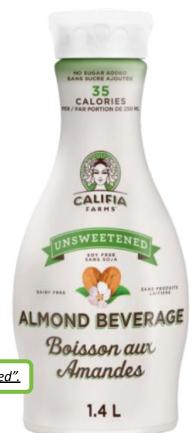

#### **UNFORTIFIED ALMOND BEVERAGE**

Beverage is a nut-based milk alternative, which is **not fortified**.

All unfortified plant-based beverages have a deposit.

The pi

The product is not labelled as "fortified".

Califia Farms — Almond Beverage