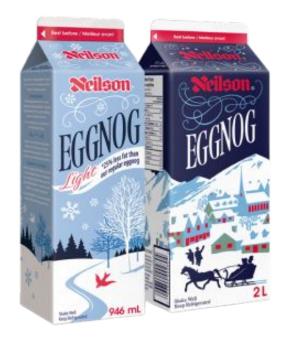

### **EGGNOG**

Beverage is **NOT LABELLED as real milk.** 

Dairy is only included as part of the ingredient list.

Neilson Eggnog

### **EGGNOG**

Beverage is **NOT LABELLED as real milk.** 

Dairy is only included as part of the ingredient list.

**Northumberland Eggnog**All flavours included, a deposit is paid & can be refunded.