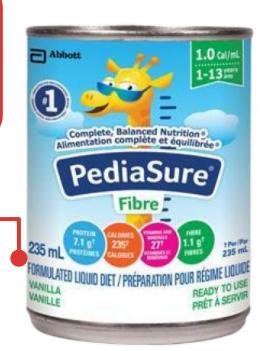

#### Abbott's PediaSure Fibre

#### FORMULATED LIQUID DIET BEVERAGE

Beverage is **labelled as a "Formulated Liquid Diet"**.

Therefore no deposit was charged for the product, it

Nestlé's Peptamen — Various Products 1.0 & 1.5CAL (Calorically dense), AF 1.2, Junior & Junior 1.5 All flavours are excluded, no deposit is charged.