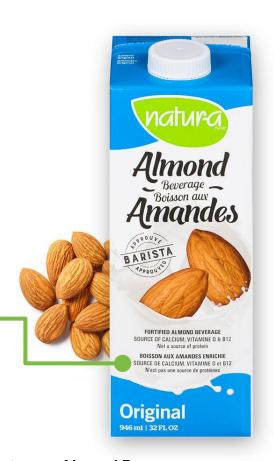

#### FORTIFIED ALMOND BEVERAGE

Beverage is a nut-based milk alternative.

Product's label clearly states that it is both a **fortified beverage & not a source of protein.** 

PC Organics — Almond Beverage

#### FORTIFIED ALMOND BEVERAGE

Beverage is a nut-based milk alternative.

Product's label clearly states that it is both a **fortified beverage & not a source of protein.** 

#### Natura — Almond Beverage