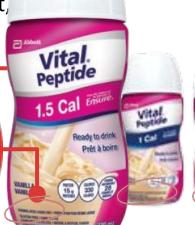

### FORMULATED LIQUID DIET BEVERAGE

Beverage is **labelled as a "Formulated Liquid Diet"**.

Therefore no deposit was charged for the product,

is excluded from the program.

#### Abbott's Vital Peptide