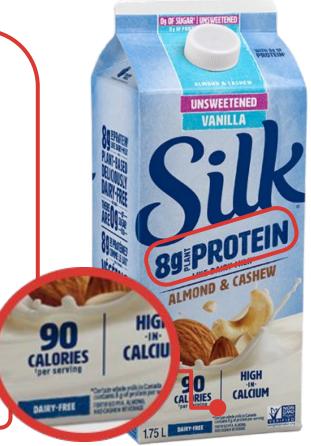

#### FORTIFIED ALMOND BEVERAGE

Beverage is a nut-based milk alternative.

Product's label clearly states that it is both a **fortified beverage & not a source of protein.** 

Silk — Almond Beverage

#### Silk Protein Almond & Cashew

All types & flavours are excluded, no deposit is charged.