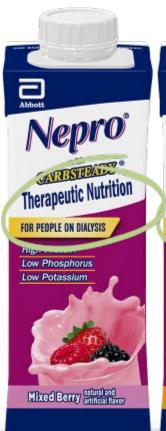

#### Abbott Nepro — Nutrition Shake

drink designed specifically for people on dialysis.