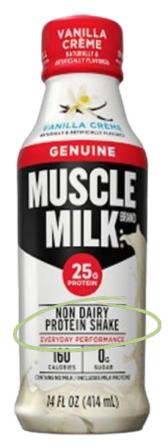

#### **NON-DAIRY PROTEIN SHAKE**

Beverage is **not labelled as** a "Meal Replacement", or a "Formulated Liquid Diet".

#### Muscle Milk Protein Shake