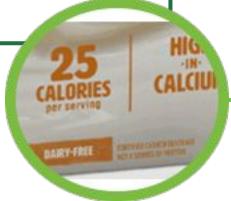

#### FORTIFIED CASHEW BEVERAGE

Beverage is a nut-based milk alternative.

Product's label clearly states that it is both a **fortified beverage & not a source of protein.** 

Earth's Own So Fresh — Cashew Beverage
All Flavours included, a deposit is paid & can be refunded.