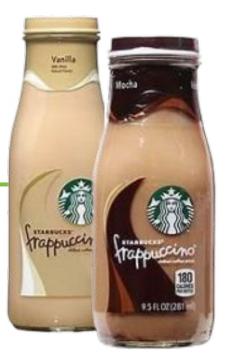

### **COFFEE & TEA BEVERAGES**

Beverage is **NOT LABELLED as real milk.** 

Dairy is only included as part of the ingredient list.

Starbucks Coffee Beverages