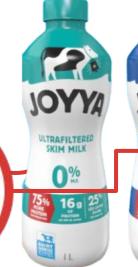

### **FILTERED MILK**

Beverage is <u>labelled as 'milk'</u>, i.e. — ultra-filtered milk, low fat/skim milk (0% M.F.), partly skimmed milk (1% M.F., 2% M.F.), or whole / homogenized milk (3.25% M.F.)

Cow's milk, including ultra-filtered, is considered

an essential nutritional product.

### JOYYA'a Ultrafiltered Milk Products

Example — Ultrafiltered skim milk (0%), Ultrafiltered partly skimmed 2% milk, Ultrafiltered partly skimmed 2% chocolate milk, Ultrafiltered 3.25% milk.