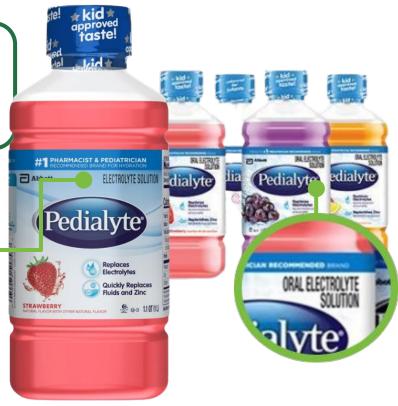

### SPORTS / ELECTROLYTE BEVERAGES

Beverage is **not labelled as** a "Meal Replacement", or a "Formulated Liquid Diet".

#### Abbott Pedialyte —