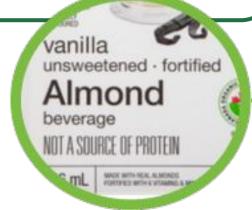

#### FORTIFIED ALMOND BEVERAGE

Beverage is a nut-based milk alternative.

Product's label clearly states that it is both a fortified beverage & not a source of protein.

Earth's Own So Nice — Almond Beverage

Earth's Own So Fresh — Almond Beverage All flavours included, a deposit is paid & can be refunded. All flavours included, a deposit is paid & can be refunded.