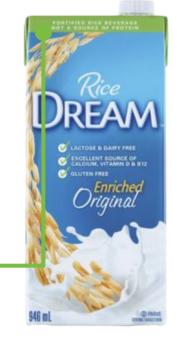

#### FORTIFIED RICE BEVERAGE

Beverage is a plant-based milk alternative.

Product's label clearly states that it is both a **fortified beverage & not a source of protein.** 

Rice Dream — Rice Beverage

All flavours included, a deposit is paid & can be refunded.