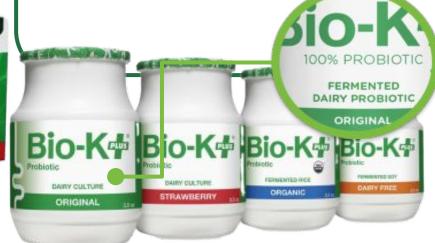

### **FERMENTED MILK**

Beverage is **NOT LABELLED as real milk.** 

Dairy is only included as part of the ingredient list. *Kefir is made with fermented milk.* 

Bio-K Plus and Bio-K Kidz