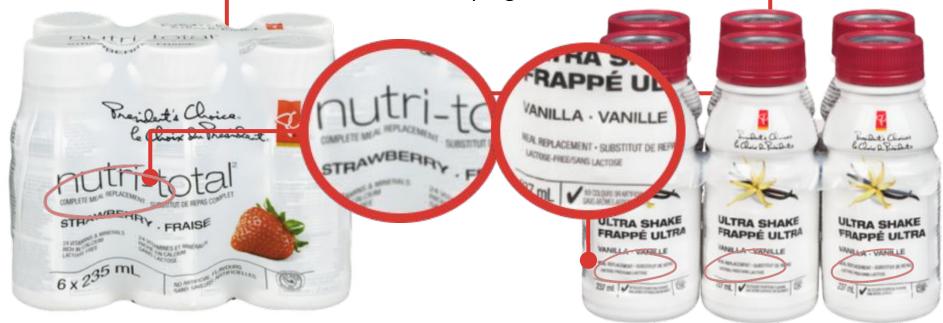

#### **MEAL REPLACEMENT BEVERAGE**

Beverage is **labelled as a "Meal Replacement"**.

Therefore no deposit was charged for the product, it is excluded from the program.

President's Choice Nutri-Total Complete
All flavours are excluded, no deposit is charged.

President's Choice Ultra Shake
All flavours are excluded, no deposit is charged.