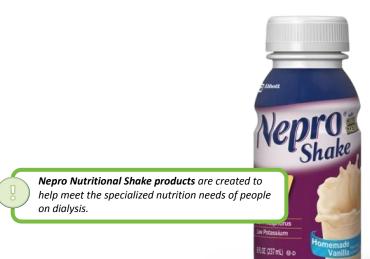

#### Abbott Nepro — Nutrition Shake

drink designed specifically for people on dialysis.