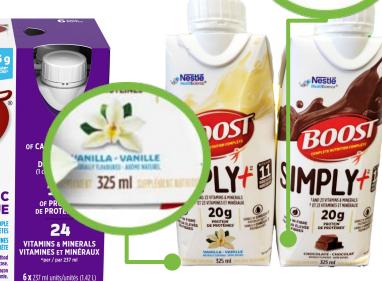

#### **DIET & NUTRITIONAL SUPPLEMENT / SHAKE**

Beverage is **not labelled as** a "Meal Replacement", or a "Formulated Liquid Diet".

Nestlé's Boost Soothe – Clear Nutritional Drink All flavours included, a deposit is paid & can be refunded. Nestlé's Boost Complete Nutrition — Diabetic & Simply+ All flavours included, a deposit is paid & can be refunded.