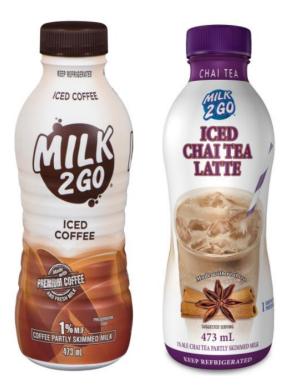

#### Milk 2 Go – 1% Iced Coffee Milk 2 Go 1% Iced Chai Tea Latte

Says *Partly Skimmed Milk* right on the front of the container.

Although these may look like a coffee or tea drink, these beverages are <u>real milk</u> with an added flavour.