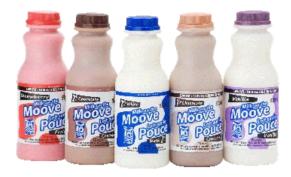

Milk on the Moove - 1% and 2% (all flavours)

Says *Partly Skimmed Milk* right on the front of the container.

This is real milk with an added flavour.

Milk 2 Go – 1% and 2% (all flavours)

Says *Partly Skimmed Milk* right on the front of the container.

This is real milk with an added flavour.