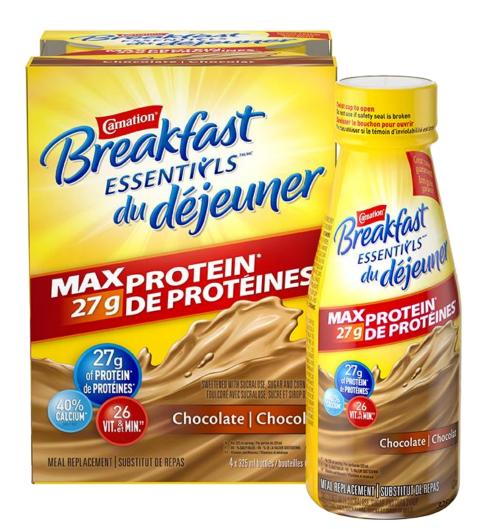

#### Carnation Breakfast Essentials Meal Replacement (all flavours)

Oasis NutriSolution Meal Replacement (all flavours)

Pediasure Fibre -Formulated Liquid Diet (all flavours)

Peptamen 1.0 & 1.5 Peptamen 1.5 CAL (Calorically dense) Peptamen with Prebio1 Peptamen AF 1.2 Peptamen Junior & Junior 1.5 Formulated Liquid Diet (all flavours)