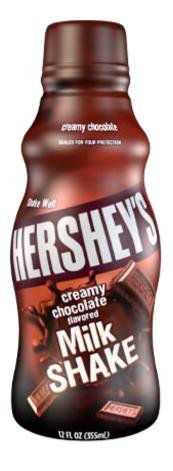

#### Hershey's Milk Shake – Various Flavours Creamy Chocolate, Double Chocolate, Cookies & Cream

*"Milk shake"* means made with milk/contains milk. But the beverage is <u>not real milk/labelled as milk.</u>