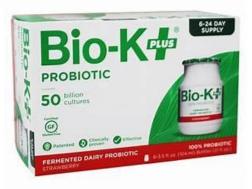

## Bio-K Plus and Bio-K Kidz (Fermented Milk) (all flavours)

This beverage is made with fermented milk. But the beverage is <u>not real milk/labelled as milk.</u>