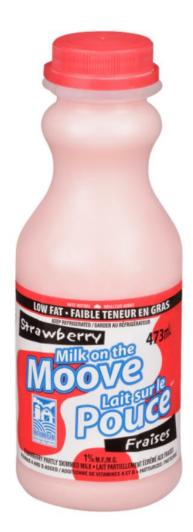

Milk on the Moove - 1% and 2% (all flavours)

Says *Partly Skimmed Milk* right on the front of the container.

This is real milk with an added flavour.

Milk 2 Go – 1% and 2% (all flavours)

Says *Partly Skimmed Milk* right on the front of the container.

This is real milk with an added flavour.