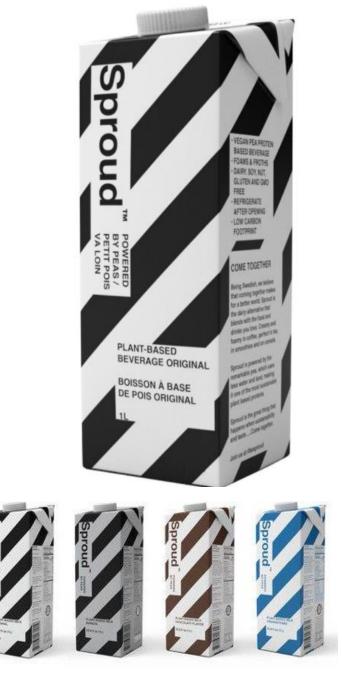

### Sproud Plant-Based Beverage (all types & flavours)

Plant-based beverage which is not fortified. You do not see the words *"fortified"* anywhere, which means it is not fortified. All unfortified plant-based beverages have a deposit.