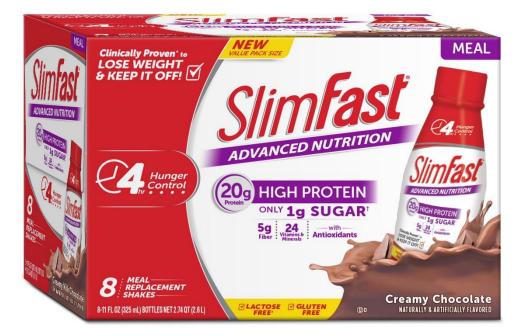

### Slim Fast Advanced Nutrition Meal Replacement (all flavours)

Slim Fast Original Meal Replacement (all flavours)