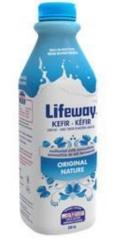

Kefir is made with fermented milk. But the beverage is <u>not real milk/labelled as milk</u>.

encorpre