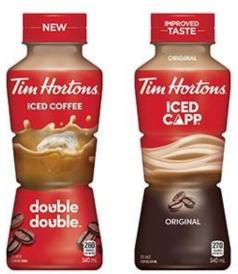

## Tim Hortons Icedcapp & Iced Coffee Beverages (all types, all flavours)

These are coffee drinks which contain milk. But these beverages are <u>not real milk/labelled as milk.</u>