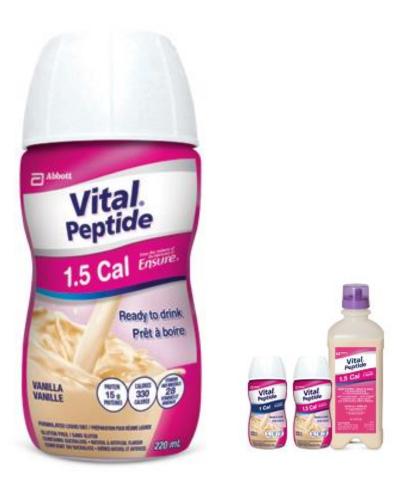

## Vital Peptide Formulated Liquid Diet (all flavours)

Peptide-based liquid formula designed to help support absorption and tolerance in patients with impaired gastrointestinal function and/or feeding intolerance.