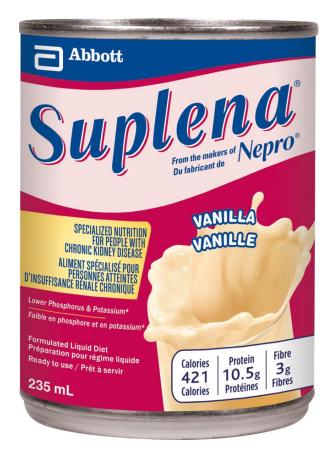

## Suplena Formulated Liquid Diet (all flavours)

Therapeutic nutrition beverage specifically designed for nondialyzed people with chronic kidney disease and on a protein-restricted diet without proteinenergy wasting (malnutrition).