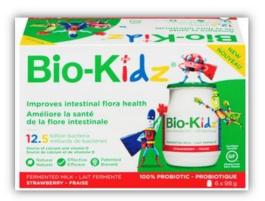

## Bio-K Plus and Bio-K Kidz (Fermented Milk) (all flavours)

This beverage is made with fermented milk. But the beverage is <u>not real milk/labelled as milk.</u>