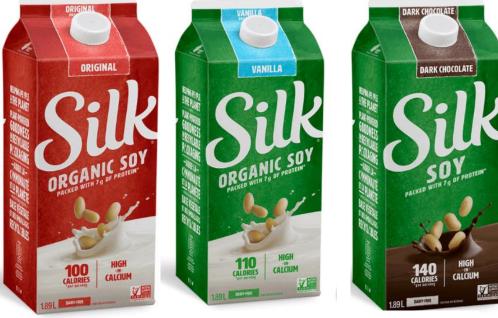

Fortified.

Words "Not a source of protein" are NOT on this container, which means it is a source of protein.

Silk Soy Beverage (all types & flavours)

Fortified.

Words "Not a source of protein" are NOT on this container, which means it is a source of protein.