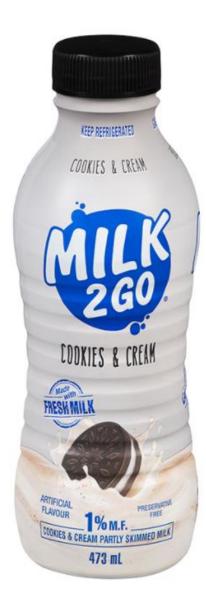

Milk on the Moove - 1% and 2% (all flavours)

Says *Partly Skimmed Milk* right on the front of the container.

This is real milk with an added flavour.

Milk 2 Go – 1% and 2% (all flavours)

Says *Partly Skimmed Milk* right on the front of the container.

This is real milk with an added flavour.