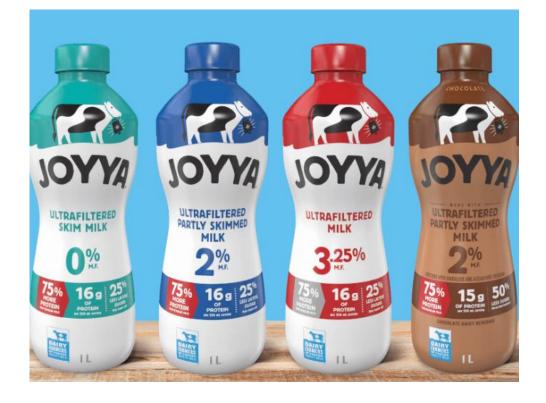

Joyya Ultra Filtered Milk 0%, 2%, 3.25%

Says *Ultra Filtered Milk and* right on the front of the container.

This is <u>real milk.</u>

Milk Alternatives: Fortified Plant-Based Beverages Not a Source of Protein & Unfortified Plant-Based Beverages