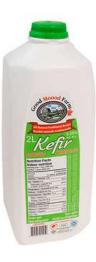

Kefir is made with fermented milk. But the beverage is <u>not real milk/labelled as milk</u>.

encorpre