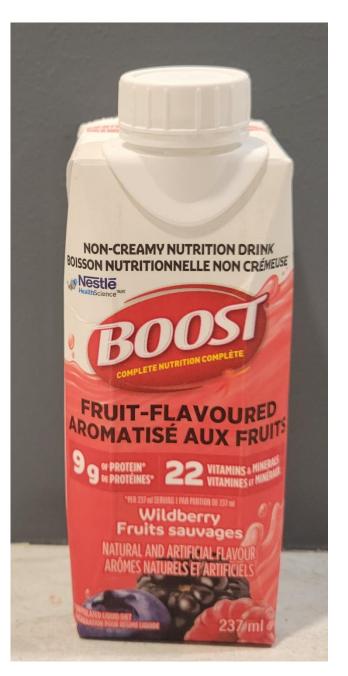

### Boost Complete Nutrition Non-Creamy Nutrition Drink Fruit -Flavoured (all flavours)