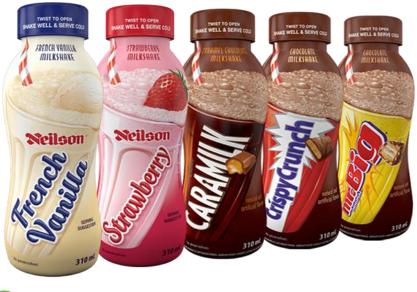

#### Neilson Milk Shake – Various Flavours French Vanilla, Strawberry, Caramilk, Crispy Crunch, Mr. Big

encor

*"Milk shake"* means made with milk/contains milk. But the beverage is <u>not real milk/labelled as milk.</u>