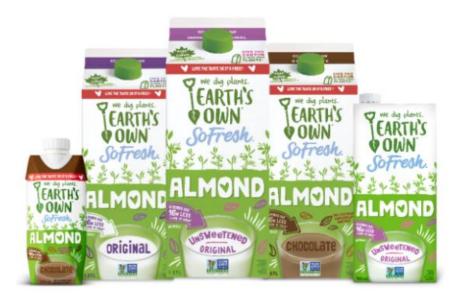

# Earth's Own So Fresh Almond Beverage (all types & flavours)

#### AND

# Earth's Own So Nice Almond Beverage (all types & flavours)