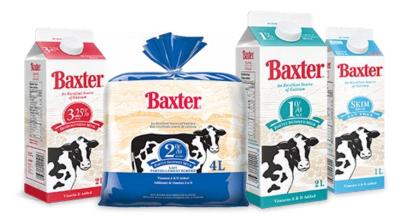

#### Egg Nog (all brands, all types, all flavours)

Egg nog contains milk. But this beverage is <u>not real milk/labelled as milk.</u>

encorp(

Cow's Milk

(all brands, including for example Baxter and Northumberland)

- Ultra-Filtered
- Low Fat/Skim
- Partly Skimmed (1%, 2%)
- Whole/Homogenized (3.25%)

Cow's milk is considered an essential nutritional product. Therefore, no deposit is charged.

(Note: Also includes milk with added flavours like Chocolate, Strawberry, Banana, etc.)