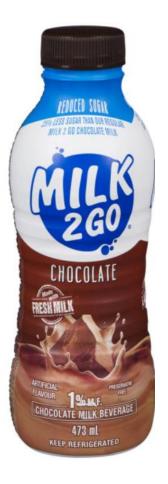

#### Milk 2 Go Chocolate Milk Beverage 1%

*"Milk beverage"* means made with milk/contains milk. But the beverage is <u>not real milk/labelled as milk.</u>