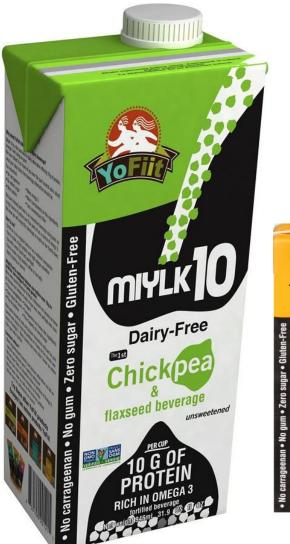

#### YoFiit Miylk10 Chickpea & Flaxseed Beverage (all types & flavours)

Fortified.

Words "Not a source of protein" are NOT on this container, which means it is a source of protein.