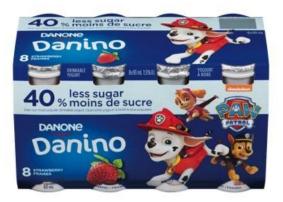

#### Danino Drinkable Yogurt (all sorts, all flavours)

Drinkable yogurt. Yogurt is made with milk. But the beverage is <u>not real milk/labelled as milk.</u>

logo Nano Drinkable Yogurt (all sorts, all flavours)