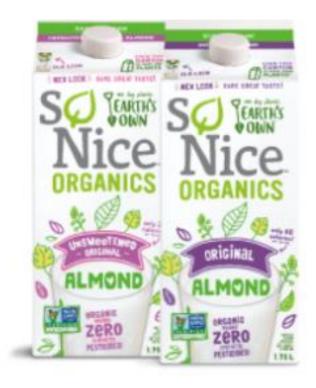

es



## Silk Cashew Beverage (all types & flavours)

Fortified plant-based beverage with *"not a source of protein"* clearly stated on the label.



Milk Alternatives: Fortified Plant-Based Beverages Not a Source of Protein & Unfortified Plant-Based Beverages

# Earth's Own So Fresh Cashew Beverage (all types & flavours)

Fortified plant-based beverage with *"not a source of protein"* clearly stated on the label.





# Califia Farms Almond Beverage (all types & flavours)

Plant-based beverage which is not fortified. You do not see the words *"fortified"* anywhere, which means it is not fortified. All unfortified plant-based beverages have a deposit.



# Earth's Own So Fresh Almond Beverage (all types & flavours)

#### AND

# Earth's Own So Nice Almond Beverage (all types & flavours)







### Silk Almond Beverage (all types & flavours)





# Blue Diamond Almond Breeze Beverage (all types & flavours)





# Kirkland Fortified Almond Beverage (all types & flavours)







### Natura Almond Beverage (all types & flavours)







# PC Organics Almond Beverage (all types & flavours)







# Silk Oat Yeah Oat Beverage (all types & flavours)







# Earth's Own So Fresh Oat Beverage (all types & flavours)







### Rice Dream Rice Beverage (all types & flavours)







### Natura Rice Beverage (all types & flavours)







### Coconut Dream Beverage (all types & flavours)

Plant-based beverage which is not fortified. You do not see the words *"fortified"* anywhere, which means it is not fortified. All unfortified plant-based beverages have a deposit.







### Silk Coconu