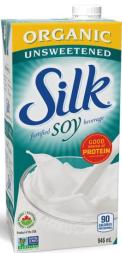

Fortified.

Words "Not a source of protein" are NOT on this container, which means it is a source of protein.

Silk Soy Beverage (all types & flavours)

Fortified.

Words "Not a source of protein" are NOT on this container, which means it is a source of protein.