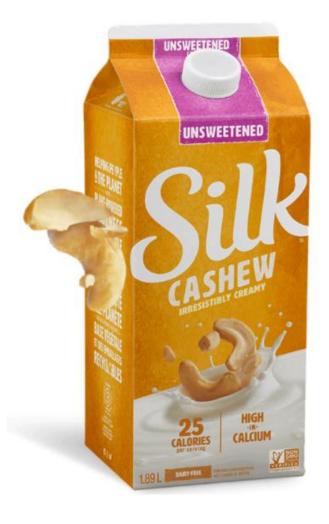

## Silk Cashew Beverage (all types & flavours)

Fortified plant-based beverage with *"not a source of protein"* clearly stated on the label.

Milk Alternatives: Fortified Plant-Based Beverages Not a Source of Protein & Unfortified Plant-Based Beverages