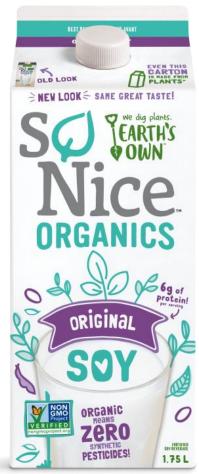

# Earth's Own So Nice Soy Beverage (all types & flavours)

Fortified.

Words "Not a source of protein" are NOT on this container, which means it is a source of protein.