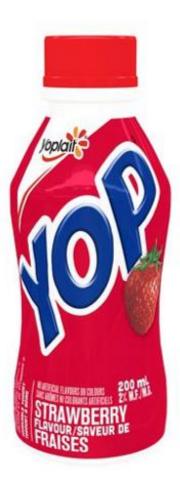

## Fairlife Core Power High Protein Milk Shake (all flavours)

*"Milk protein shake"* means made with milk/contains milk. But the beverage is <u>not real milk/labelled as milk.</u>

Yop Drinkable Yogurt (all sorts, all flavours)

Drinkable yogurt. Yogurt is made with milk. But the beverage is <u>not real milk/labelled as milk.</u>