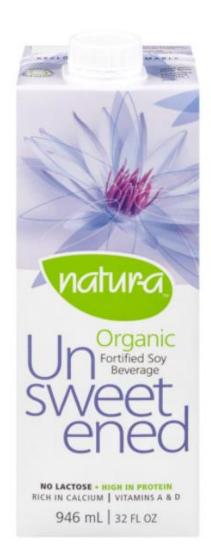

### Natura Organic Soy Beverage (all types & flavours)

Fortified.

Words "Not a source of protein" are NOT on this container, which means it is a source of protein.

Hope And Sesame - Sesame Beverage (all types & flavours)