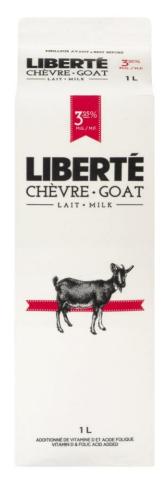

#### ON THE LABEL:

- Cow's Milk:
  - Ultra-Filtered Milk
  - Low-Fat/Skim Milk
  - Partly Skimmed Milk (1%, 2%)
  - Whole/Homogenized Milk (3.25%)

Milk

Goat Milk

(Note: Also includes milk with added flavours like chocolate, strawberry, banana, etc.)

Goat Milk (all brands)

Goat milk is considered an essential nutritional product like milk. Therefore, no deposit is charged.