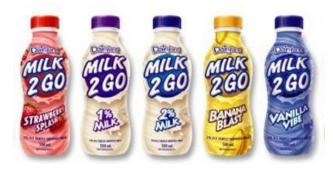

Milk on the Moove - 1% and 2% (all flavours)

Says *Partly Skimmed Milk* right on the front of the container.

This is real milk with an added flavour.

Milk 2 Go – 1% and 2% (all flavours)

Says *Partly Skimmed Milk* right on the front of the container.

This is real milk with an added flavour.