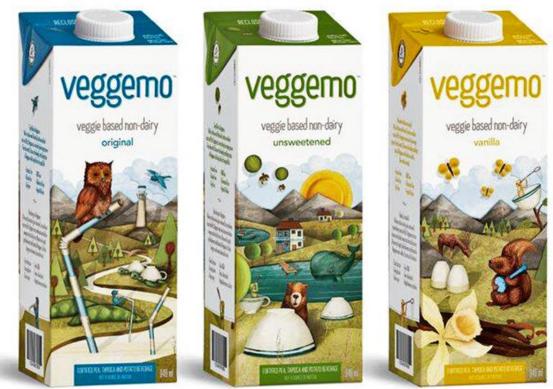

#### Veggemo Veggie-Based Non Dairy Beverage (all types & flavours)

Plant-based beverage which is not fortified. You do not see the words *"fortified"* anywhere, which means it is not fortified. All unfortified plantbased beverages have a deposit.