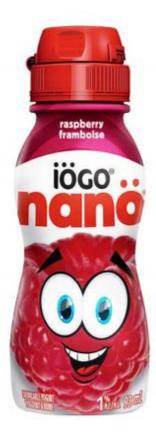

#### Danino Drinkable Yogurt (all sorts, all flavours)

Drinkable yogurt. Yogurt is made with milk. But the beverage is <u>not real milk/labelled as milk.</u>

logo Nano Drinkable Yogurt (all sorts, all flavours)

Drinkable yogurt. Yogurt is made with milk. But the beverage is <u>not real milk/labelled as milk.</u>