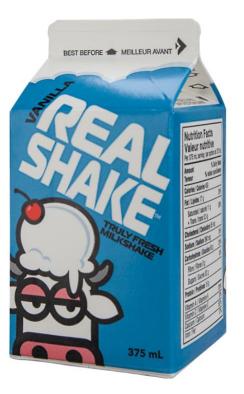

#### Binggrae Banana Flavoured Milk Drink

Made with milk/contains milk. Says it is a "milk beverage". Beverage is <u>not real milk/labelled as milk.</u>

Real Shake (all flavours)

*"Milk shake"* means made with milk/contains milk. But the beverage is <u>not real milk/labelled as milk.</u>