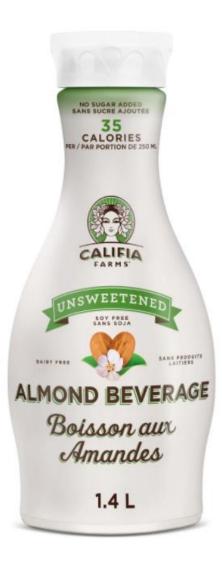

# Califia Farms Almond Beverage (all types & flavours)

Plant-based beverage which is not fortified. You do not see the words *"fortified"* anywhere, which means it is not fortified. All unfortified plant-based beverages have a deposit.