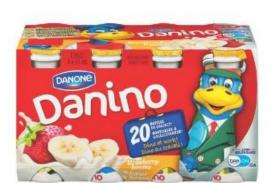

#### Danino Drinkable Yogurt (all sorts, all flavours)

Drinkable yogurt. Yogurt is made with milk. But the beverage is <u>not real milk/labelled as milk.</u>

logo Nano Drinkable Yogurt (all sorts, all flavours)