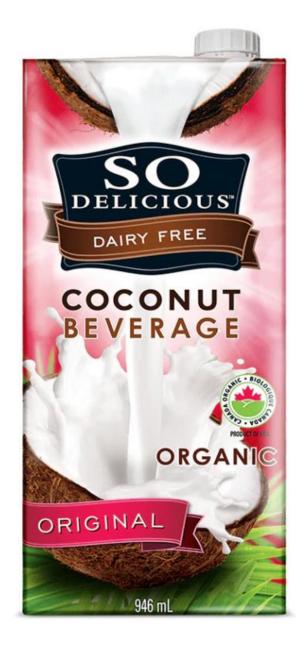

# So Delicious Coconut Beverage (all types & flavours)

Plant-based beverage which is not fortified. You do not see the words *"fortified"* anywhere, which means it is not fortified. All unfortified plant-based beverages have a deposit.