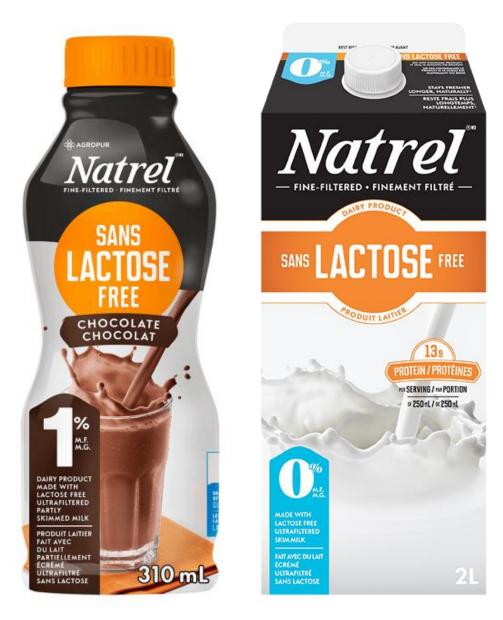

#### Natrel Fine Filtered Milk (all types & flavours)

Says Fine Filtered and Skim/Partly Skimmed Milk right on the front of the container.

This is <u>real milk.</u>

VITAMINS & & D ADDED ADDITIONNÉ DE VITAMINES A ET D

#### Natrel Lactose Free Fine Filtered Milk (all flavours)

Says *Ultra-Filtered Skim/Partly Skimmed Milk* right on the front of the container.

This is <u>real milk</u> even though it is lactose free and in one of these examples, it has a chocolate flavour.