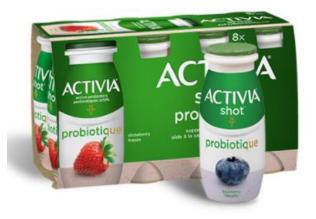

# Activia Shot Probiotic Drink (all sorts, all flavours)

This is a drinkable yogurt drink. Yogurt is made with milk. But the beverage is <u>not real milk/labelled as milk.</u>

Kefir (all brands, all flavours)