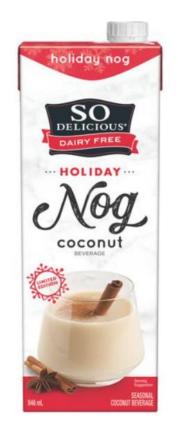

#### So Delicious Coconut Seasonal Beverage Holiday Nog

Plant-based beverage which is not fortified. You do not see the words *"fortified"* anywhere, which means it is not fortified. All unfortified plant-based beverages have a deposit.