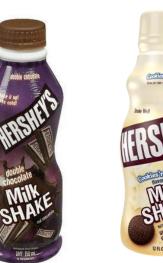

#### Hershey's Milk Shake – Various Flavours Creamy Chocolate, Double Chocolate, Cookies & Cream

*"Milk shake"* means made with milk/contains milk. But the beverage is <u>not real milk/labelled as milk.</u>