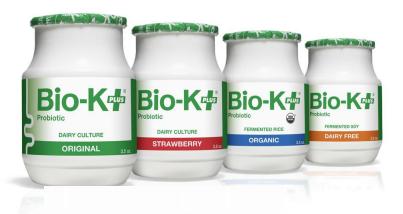

## Bio-K Plus and Bio-K Kidz (Fermented Milk) (all flavours)

This beverage is made with fermented milk. But the beverage is <u>not real milk/labelled as milk.</u>