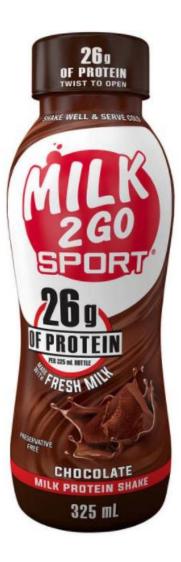

# Milk 2 Go Sport Milk Protein Shake (all flavours)

*"Milk protein shake"* means made with milk/contains milk. But the beverage is <u>not real milk/labelled as milk.</u>