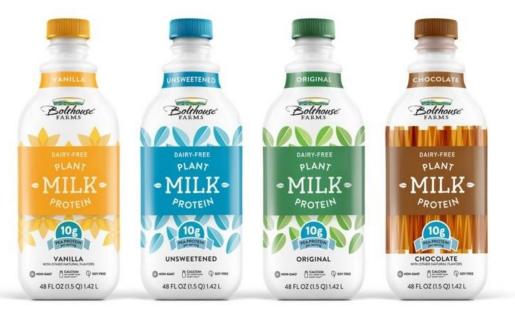

#### Bolthouse Farms Dairy-Free Plant Milk Protein Beverage (all types & flavours)

Plant-based beverage which is not fortified. You do not see the words *"fortified"* anywhere, which means it is not fortified. All unfortified plantbased beverages have a deposit.