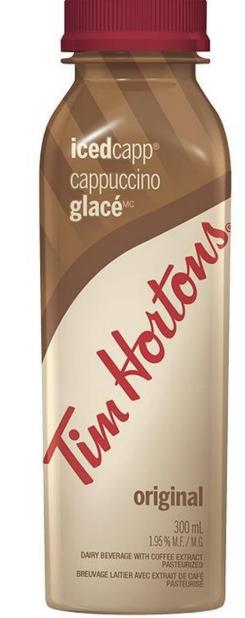

## Tim Hortons Icedcapp & Iced Coffee Beverages (all types, all flavours)

These are coffee drinks which contain milk. But these beverages are <u>not real milk/labelled as milk.</u>