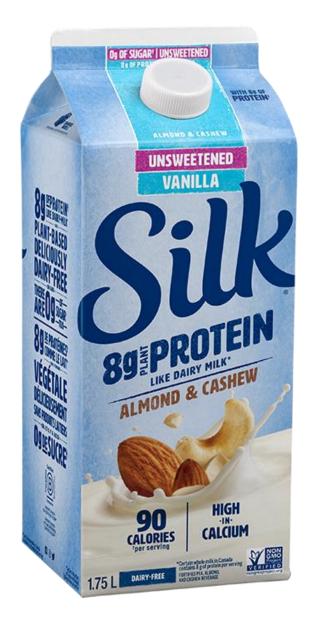

# Silk Protein Almond & Cashew (all types & flavours)

#### Fortified.

Words "Not a source of protein" are NOT on this container, which means it is a source of protein.