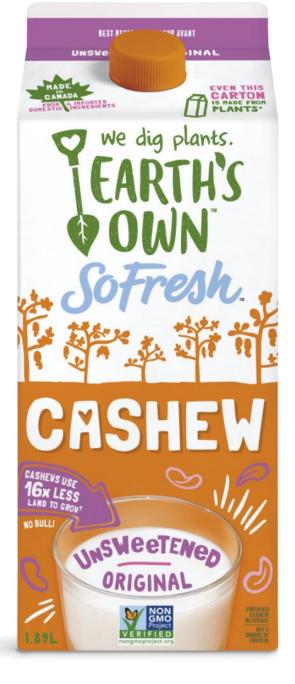

# Earth's Own So Fresh Cashew Beverage (all types & flavours)

Fortified plant-based beverage with *"not a source of protein"* clearly stated on the label.