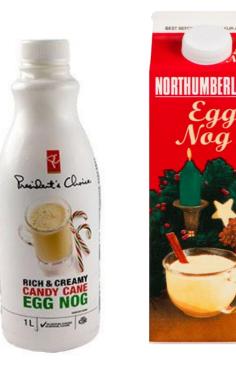

#### Egg Nog (all brands, all types, all flavours)

Egg nog contains milk. But this beverage is <u>not real milk/labelled as milk.</u>

encorp(

Cow's Milk

(all brands, including for example Baxter and Northumberland)