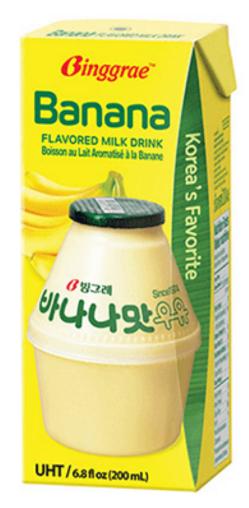

#### Binggrae Banana Flavoured Milk Drink

Made with milk/contains milk. Says it is a "milk beverage". Beverage is <u>not real milk/labelled as milk.</u>

Real Shake (all flavours)

*"Milk shake"* means made with milk/contains milk. But the beverage is <u>not real milk/labelled as milk.</u>