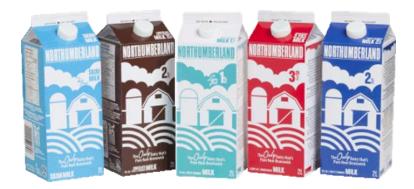

#### Egg Nog (all brands, all types, all flavours)

Egg nog contains milk. But this beverage is <u>not real milk/labelled as milk.</u>

encorp(

Cow's Milk

(all brands, including for example Baxter and Northumberland)

- Ultra-Filtered
- Low Fat/Skim
- Partly Skimmed (1%, 2%)
- Whole/Homogenized (3.25%)

Cow's milk is considered an essential nutritional product. Therefore, no deposit is charged.

(Note: Also includes milk with added flavours like Chocolate, Strawberry, Banana, etc.)