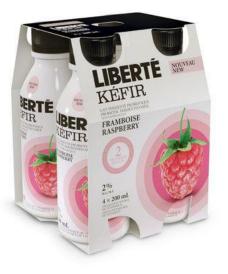

# Activia Shot Probiotic Drink (all sorts, all flavours)

This is a drinkable yogurt drink. Yogurt is made with milk. But the beverage is <u>not real milk/labelled as milk.</u>

Kefir (all brands, all flavours)

Kefir is made with fermented milk. But the beverage is <u>not real milk/labelled as milk</u>.

encorpre