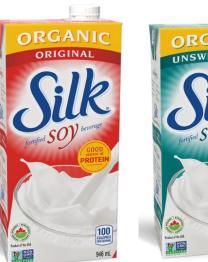

Fortified.

Words "Not a source of protein" are NOT on this container, which means it is a source of protein.

Silk Soy Beverage (all types & flavours)

Fortified.

Words "Not a source of protein" are NOT on this container, which means it is a source of protein.