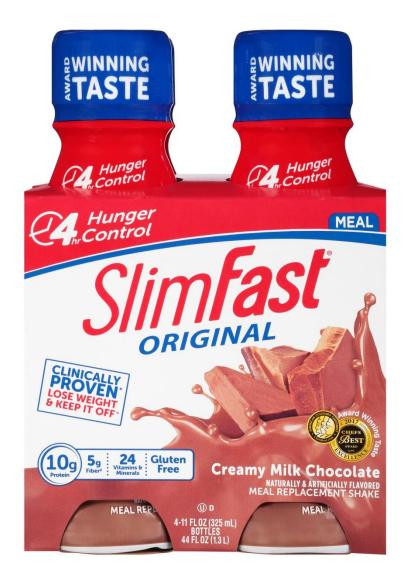

### Slim Fast Advanced Nutrition Meal Replacement (all flavours)

Slim Fast Original Meal Replacement (all flavours)