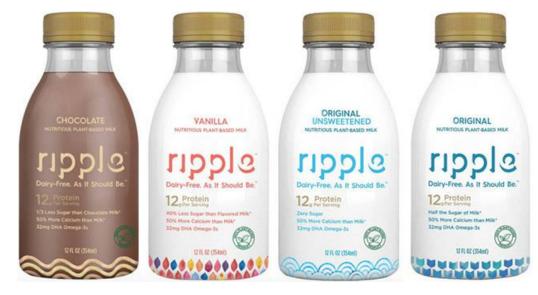

#### Ripple Dairy-Free Plant Based Milk (all types & flavours)

Plant-based beverage which is not fortified. You do not see the words *"fortified"* anywhere, which means it is not fortified. All unfortified plant-based beverages have a deposit.