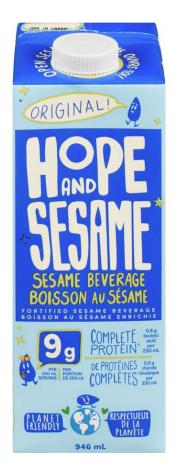

### Natura Organic Soy Beverage (all types & flavours)

Fortified.

Words "Not a source of protein" are NOT on this container, which means it is a source of protein.

Hope And Sesame - Sesame Beverage (all types & flavours)

Fortified.

Words "Not a source of protein" are NOT on this container, which means it is a source of protein.

Silk Soy Beverage (all types & flavours)

Fortified.

Words "Not a source of protein" are NOT on this container, which means it is a source of protein.