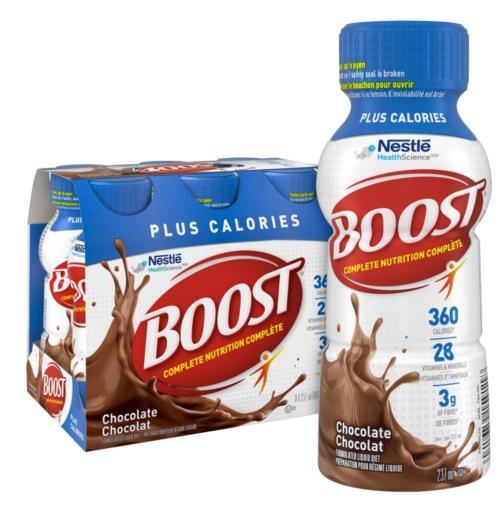

#### Boost Diabetic Complete Nutrition – Nutritional Supplement (all flavours)

Boost Simply + – Nutritional Supplement (all flavours)

Ensure High Protein & High Protein 50% Less Sugar -Nutritional Supplement (all flavours)