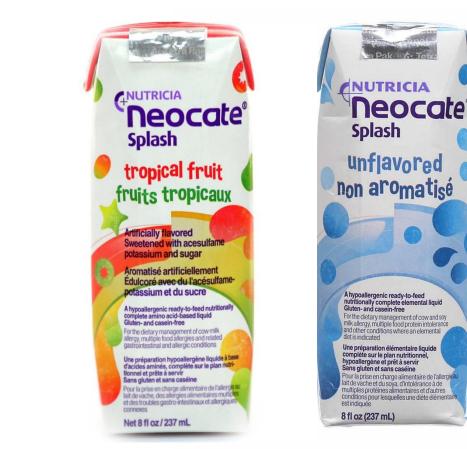

### Neocate Splash (all flavours)

Ready-to-feed, hypoallergenic, amino acidbased formula designed to address the growing nutritional and lifestyle needs of toddlers, older children and teens