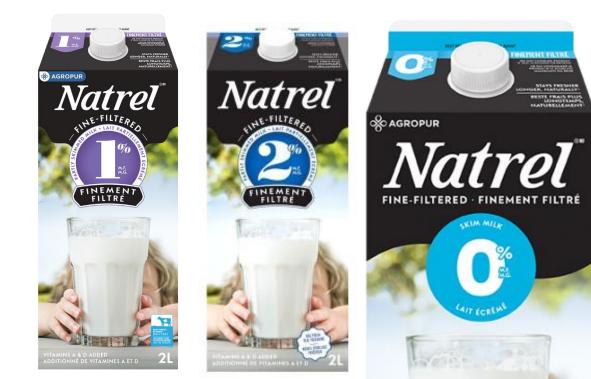

#### Natrel Fine Filtered Milk (all types & flavours)

Says Fine Filtered and Skim/Partly Skimmed Milk right on the front of the container.

This is <u>real milk.</u>

VITAMINS & & D ADDED ADDITIONNÉ DE VITAMINES A ET D