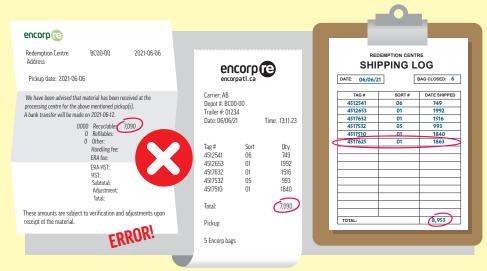

If you note any discrepancies on your packing slip, wait for your next payment (Deposit Letter) from Encorp to check that all units have been paid.

If all units have not been paid, **CONTACT ENCORP** (pauline.nowlan@encorpatl.ca) by sending a photo of the problematic packing slip and your shipping log to resolve the issue.

Drivers strive to ensure accuracy during the pickup process. However, human errors can occur. Please be courteous to the drivers and report discrepancies to Encorp.