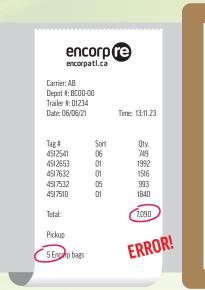

Verify the packing slip against your own shipping log to ensure there are no discrepancies. Keep the packing slip for your records.

|               | EMPTION CENT |               |  |
|---------------|--------------|---------------|--|
| SHIF          | PPING L      | .OG           |  |
| DATE: 06/06/2 | 1            | BAG CLOSEO: 6 |  |
| TAG#          | SORT#        | DATE SHIPPED  |  |
| 4512541       | 06           | 749           |  |
| 4512653       | 01           | 1992          |  |
| 4517632       | 01           | 1516          |  |
| 4517532       | 05           | 993           |  |
| 4517510       | 01           | 1840          |  |
| 4517625       | 01           | 1863          |  |
|               |              |               |  |
|               |              |               |  |
|               |              |               |  |
|               |              |               |  |
|               |              |               |  |

If you note any discrepancies on your packing slip, wait for your next payment (Deposit Letter) from Encorp to check that all units have been paid.

If all units have not been paid, **CONTACT ENCORP** (pauline.nowlan@encorpatl.ca) by sending a photo of the problematic packing slip and your shipping log to resolve the issue.

Drivers strive to ensure accuracy during the pickup process. However, human errors can occur. Please be courteous to the drivers and report discrepancies to Encorp.