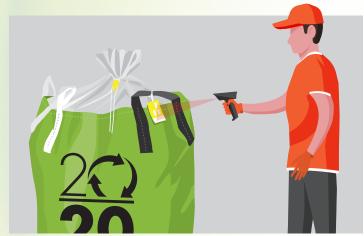

Upon arrival, the driver will scan your redemption centre identification number.

The driver will then scan the tag on each bulk bag or tub being picked up and load them on the truck.

Once done, the driver will hand you a packing slip.