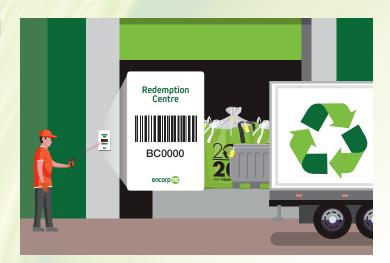

Upon arrival, the driver will scan your redemption centre identification number.

The driver will then scan the tag on each bulk bag or tub being picked up and load them on the truck.

Once done, the driver will hand you a packing slip.