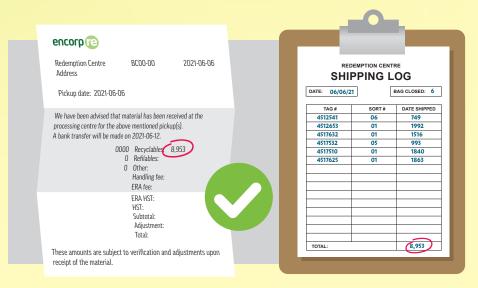

Verify the packing slip against your own shipping log to ensure there are no discrepancies. Keep the packing slip for your records.

|               | EMPTION CENT |               |  |
|---------------|--------------|---------------|--|
| SHIF          | PPING L      | .OG           |  |
| DATE: 06/06/2 | 1            | BAG CLOSEO: 6 |  |
| TAG#          | SORT#        | DATE SHIPPED  |  |
| 4512541       | 06           | 749           |  |
| 4512653       | 01           | 1992          |  |
| 4517632       | 01           | 1516          |  |
| 4517532       | 05           | 993           |  |
| 4517510       | 01           | 1840          |  |
| 4517625       | 01           | 1863          |  |
|               |              |               |  |
|               |              |               |  |
|               |              |               |  |
|               |              |               |  |
|               |              |               |  |

If you note any discrepancies on your packing slip, wait for your next payment (Deposit Letter) from Encorp to check that all units have been paid.

If all units have not been paid, **CONTACT ENCORP** (pauline.nowlan@encorpatl.ca) by sending a photo of the problematic packing slip and your shipping log to resolve the issue.