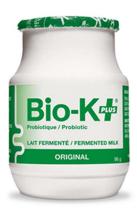

## Is It Deposit-Bearing?

Please take note of the following beverage products for which we often receive inquiries.

Yop - Yogurt Drink

<u>Drinkable yogurts</u> are depositbearing since April 1, 2020.

Bio-K – Probiotic Fermented Milk

Similar to kefir, fermented milk products - when in ready to drink form - are deposit-bearing since April 1, 2020.

Milk 2 Go Sport - Milk Protein Shake

Milk shakes and milk protein shakes are deposit-bearing since April 1, 2020.