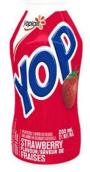

## Is It Deposit-Bearing?

Please take note of the following beverage products for which we often receive inquiries.

Yop - Yogurt Drink

<u>Drinkable yogurts</u> are depositbearing since April 1, 2020.

Bio-K – Probiotic Fermented Milk