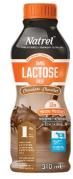

## Natrel Lactose Free Ultrafiltered Milk – Chocolate Flavour

Label says *Ultrafiltered Milk* - 1%.

This is real milk. Even if it has a chocolate flavour. Real milk (cow and goat) continues to be excluded from the program. No deposit.