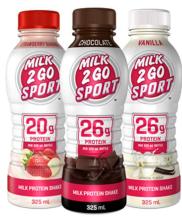

Similar to kefir, fermented milk products - when in ready to drink form - are deposit-bearing since April 1, 2020.

Milk 2 Go Sport - Milk Protein Shake

Milk shakes and milk protein shakes are deposit-bearing since April 1, 2020.