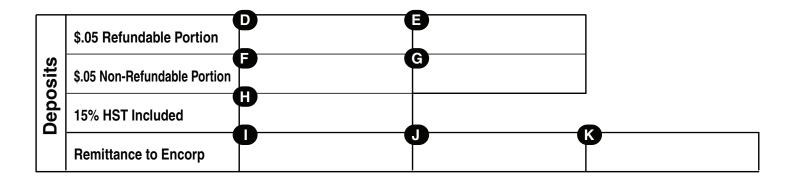

## Step 3

Calculate the refundable portion of the deposits collected

Box D is the total number of containers shown in Box A multiplied by  $5\phi$ Box E is the total number of containers shown in Box B multiplied by  $5\phi$ 

## Step 4

Calculate the non-refundable portion of the deposits collected Box F is the total number of containers shown in Box A multiplied by 5¢ Box G is the total number of containers shown in Box B multiplied by 5¢

# Step 5

Calculate your tax liability for the amount of HST included in the non-refundable portion of the deposits collected on taxable sales

Box H is the sum of Box F multiplied by 15% and divided by 115%

# Step 6

Calculate the amount of your remittance to Encorp Box I is the sum of Box D plus Box F minus Box H

Box J is the sum of Box E and Box G

Box K is the sum of Box I and Box J and is the amount of your remittance to  $\mathsf{Encorp}$