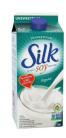

# **FORTIFIED PLANT-BASED BEVERAGES SOURCE OF PROTEIN**

#### ON THE LABEL:

- Fortified plant-based beverages considered a source of protein.
  - Must be labelled as "Fortified".
  - Must not have the words "Not a source of protein" on label.

Fortified Plant-Based Beverages without "Not a source of protein" on label