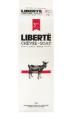

#### **MILK**

#### ON THE LABEL:

- Cow's milk: ultra-filtered, low fat/skim, partly skimmed (1%, 2%), whole/homogenized (3.25%).
  - · Goat milk
  - Can be flavoured (ex.: chocolate, strawberry, banana, etc.).

Cow's Milk

Goat Milk

Flavoured Milk