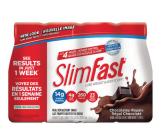

## **MEAL REPLACEMENTS &** FORMULATED LIQUID DIETS

#### ON THE LABEL:

- Beverages labelled as a "Meal Replacement".
- Beverages labelled as a "Formulated Liquid Diet".

Meal Replacements & Formulated Liquid Diets