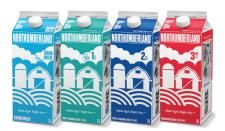

#### **MILK**

#### ON THE LABEL:

- Cow's milk: ultra-filtered, low fat/skim, partly skimmed (1%, 2%), whole/homogenized (3.25%).
  - · Goat milk
  - Can be flavoured (ex.: chocolate, strawberry, banana, etc.).

Cow's Milk