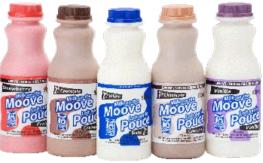

#### Milk on the Moove - 1% and 2% (all flavours)

Says Partly Skimmed Milk right on the front of the container.

This is <u>real milk</u> with an added flavour.

Milk 2 Go – 1% and 2% (all flavours)

Says *Partly Skimmed Milk* right on the front of the container.

This is <u>real milk</u> with an added flavour.