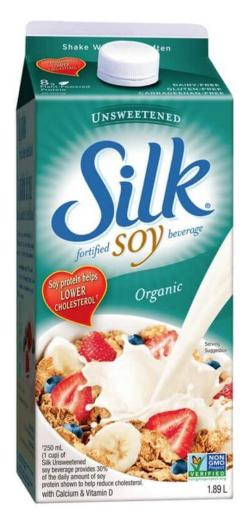

# Silk Soy Beverage (all types & flavours)

Fortified.

Words "Not a source of protein" are NOT on this container, which means it is a source of protein.

Since it is fortified and a source of protein, it is excluded – no deposit is charged.