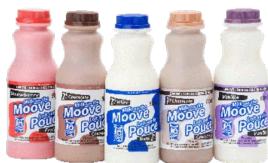

#### Milk on the Moove - 1% and 2% (all flavours)

Says Partly Skimmed Milk right on the front of the container.

This is <u>real milk</u> with an added flavour.

Milk 2 Go – 1% and 2% (all flavours)

Says *Partly Skimmed Milk* right on the front of the container.