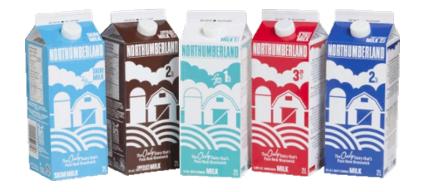

## Cow's Milk (all brands)

- Ultra-Filtered
- Low Fat/Skim
- Partly Skimmed (1%, 2%)
- Whole/Homogenized (3.25%)

Cow's milk is considered an essential nutritional product. Therefore, no deposit is charged.

(Note: Also includes milk with added flavours like Chocolate, Strawberry, Banana, etc.)