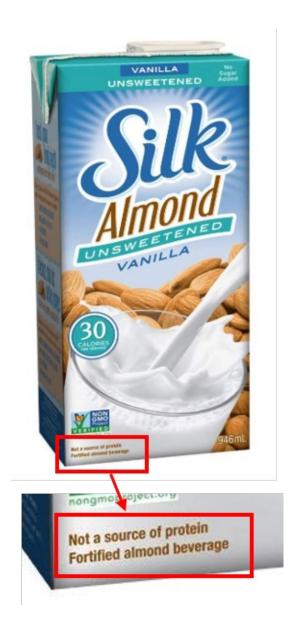

PROTEIN".
- All plant-based beverages which are NOT FORTIFIED.

Milk Alternatives: Fortified Plant-Based Beverages Source of Protein



#### ON THE LABEL:

- Fortified plant-based beverages considered a source of protein
- Must be labelled as "Fortified".
- Must not have the words "Not a source of protein" on label.

**DEPOSIT PAID = REFUND** 

NO DEPOSIT PAID = NO REFUND





## Silk Creamy Cashew Beverage (all types & flavours)







## Califia Farms Almond Beverage (all types & flavours)

Plant-based beverage which is not fortified. You do not see the words "fortified" anywhere, which means it is not fortified. All unfortified plant-based beverages have a deposit.





## Earth's Own Almond So Fresh Beverage (all types & flavours)







## Silk Almond Beverage (all types & flavours)





## Blue Diamond Almond Breeze Beverage (all types & flavours)







## Kirkland Fortified Almond Beverage (all types & flavours)





Milk Alternatives: Fortified Plant-Based **Beverages Source of Protein** 



#### **Natura Almond Beverage** (all types & flavours)







#### Earth's Own So Fresh Oat Beverage (all types & flavours)

Fortified plant-based beverage with "not a source of protein" clearly stated on the label.









# Rice Dream Rice Beverage (all types & flavours)

Fortified plant-based beverage with "not a source of protein" clearly stated on the label.







# Natura Rice Beverage (all types & flavours)

Fortified plant-based beverage with "not a source of protein" clearly stated on the label.







# Coconut Dream Beverage (all types & flavours)







# So Delic