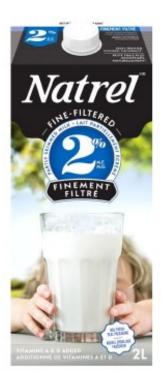

## Natrel Fine Filtered Milk (all types & flavours)

Says Fine Filtered and Skim/Partly Skimmed Milk right on the front of the container.

This is real milk.