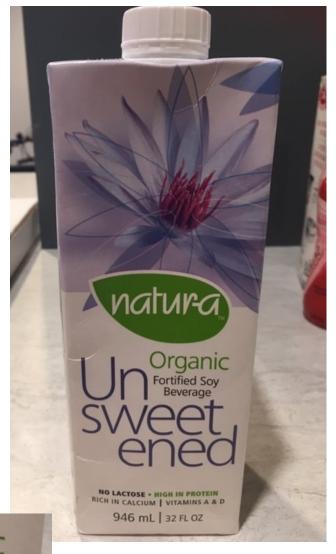

# Natura Organic Soy Beverage (all types & flavours)

Fortified.

Words "Not a source of protein" are NOT on this container, which means it is a source of protein.

Since it is fortified and a source of protein, it is excluded – no deposit is charged.

NO LACTOSE • HIGH IN PROTEIN
RICH IN CALCIUM | VITAMINS A & D