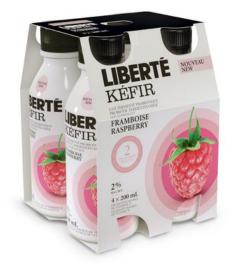

## Kefir (all brands, all flavours)

Kefir is made with fermented milk. But it is <u>not milk</u>.