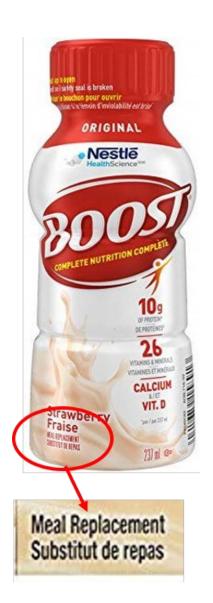

# Pedialyte (all flavours)

Boost Complete Nutrition Meal Replacement (all flavours)

# **Boost Complete Nutrition Formulated Liquid Diet**(all flavours)

Advertised as a "Formulated Liquid Diet".