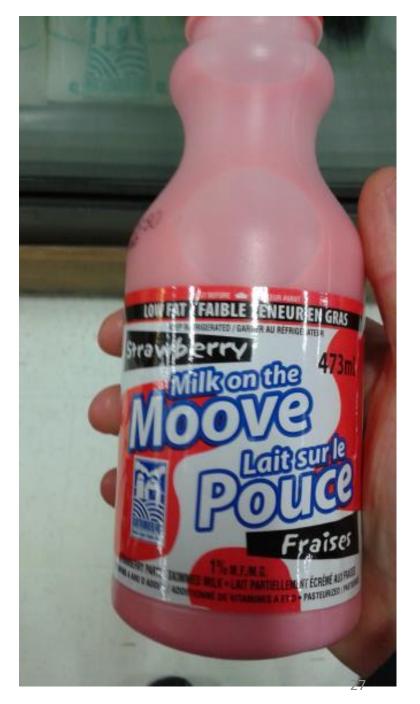

#### Milk on the Moove - 1% and 2% (all flavours)

Says Partly Skimmed Milk right on the front of the container.

This is <u>real milk</u> with an added flavour.

Milk 2 Go – 1% and 2% (all flavours)

Says *Partly Skimmed Milk* right on the front of the container.

This is <u>real milk</u> with an added flavour.