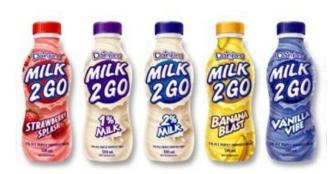

#### Milk on the Moove - 1% and 2% (all flavours)

Says Partly Skimmed Milk right on the front of the container.

This is <u>real milk</u> with an added flavour.

Milk 2 Go – 1% and 2% (all flavours)

Says *Partly Skimmed Milk* right on the front of the container.

This is <u>real milk</u> with an added flavour.