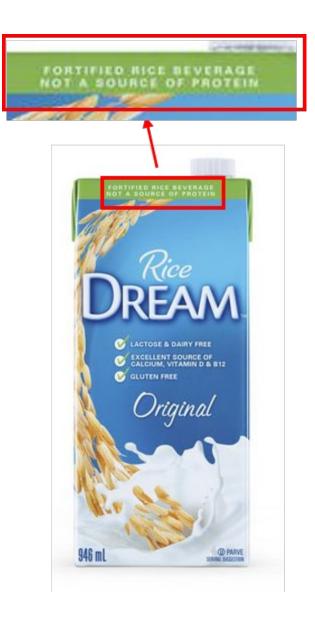

# Natura Rice Beverage (all types & flavours)

Fortified plant-based beverage with "not a source of protein" clearly stated on the label.