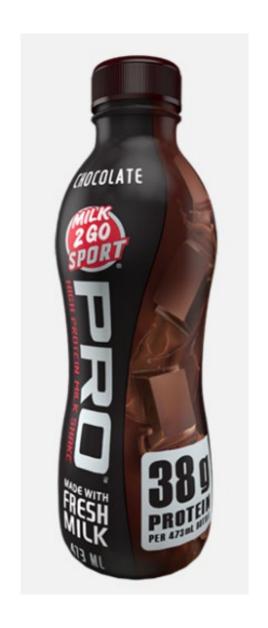

## Milk 2 Go Sport Pro Milk Protein Shake (all flavours)

"Milk protein shake" means made with milk/contains milk. But the beverage in itself is not milk.

It even says on the label "Made with fresh milk", which means it contains milk, but the beverage in itself is not milk.