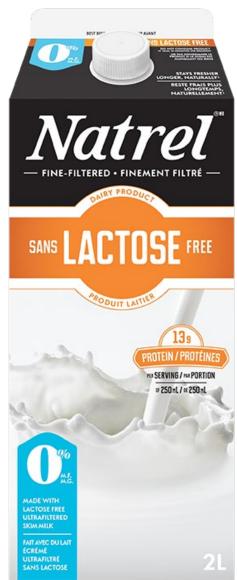

# Natrel Lactose Free Fine Filtered Milk (all flavours)

Says *Ultra-Filtered Skim/Partly Skimmed Milk* right
on the front of the container.

This is <u>real milk</u> even though it is lactose free and in one of these examples, it has a chocolate flavour.