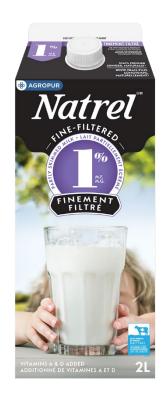

## Natrel Fine Filtered Milk (all types & flavours)

Says Fine Filtered and Skim/Partly Skimmed Milk right on the front of the container.

This is real milk.