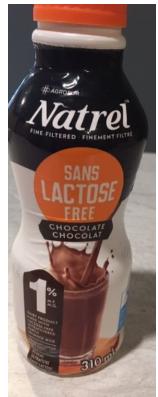

# Natrel Lactose Free Fine Filtered Milk (all flavours)

Says *Ultra-Filtered Skim/Partly Skimmed Milk* right
on the front of the container.

This is <u>real milk</u> even though it is lactose free and in one of these examples, it has a chocolate flavour.