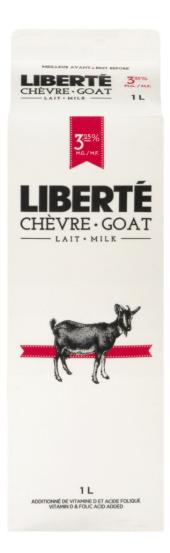

#### Milk

Real milk

#### ON THE LABEL:

- Cow's Milk:
  - Ultra-Filtered Milk
  - Low-Fat/Skim Milk
  - Partly Skimmed Milk (1%, 2%)
  - Whole/Homogenized Milk (3.25%)
- Goat Milk

(Note: Also includes milk with added flavours like chocolate, strawberry, banana, etc.)

NO DEPOSIT PAID = NO REFUND