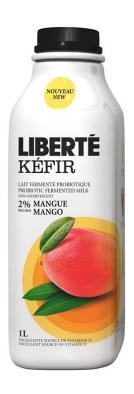

## Kefir (all brands, all flavours)

Kefir is made with fermented milk. But it is <u>not milk</u>.