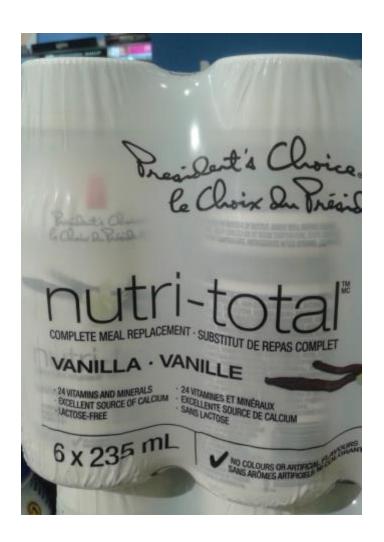

beverages labelled as a "Meal Replacement".
- All beverages labelled as a "Formulated Liquid Diet".

**DEPOSIT PAID = REFUND** 

NO DEPOSIT PAID = NO REFUND





# Muscle Milk Protein Drink (all types & flavours)







# Kaizen Protein Shake (all types & flavours)







# **Gatorade Recover Protein Shake** (all flavours)







# Premier Protein Drink (all flavours)





### Electrolyte Beverages



# Gatorade (all flavours)





### **Electrolyte Beverages**



# Pedialyte (all flavours)







Boost Complete Nutrition Meal Replacement (all flavours)







#### Ensure Complete Balanced Nutrition Meal Replacement (all flavours)







#### President's Choice Ultra Shake Meal Replacement (all flavours)







#### President's Choice Nutri-Total Complete Meal Replacement (all flavours)







# Life Compete Meal Replacement Shake (all flavours)







#### Slim Fast Advanced Nutrition Meal Replacement (all flavours)







Slim Fast Original Meal Replacement (all flavours)







#### Carnation Breakfast Essentials Meal Replacement (all flavours)







#### Oasis NutriSolution Meal Replacement (all flavours)





### Formulated Liquid Diets



# **Boost Complete Nutrition Formulated Liquid Diet**(all flavours)

Advertised as a "Formulated Liquid Diet".









### Reminder

The following containers have always been excluded from the NB Beverage Containers Program and will continue to be excluded.

### **Concentrated Drinks**





















#### Powdered or Frozen Juices

















### Syrups













### Infant Formula















### **Containers Gre