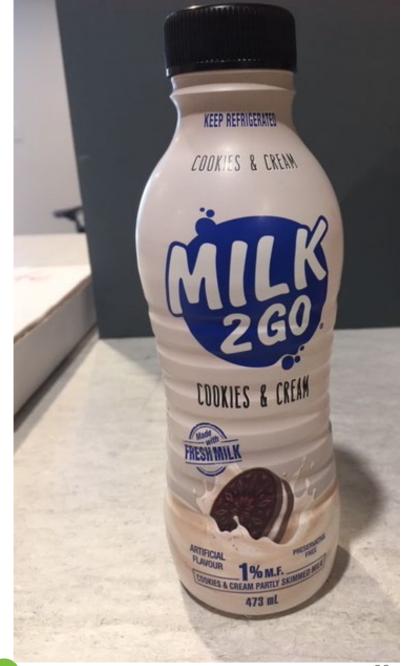

## Milk 2 Go Sport Milk Protein Shake (all flavours)

"Milk protein shake" means made with milk/contains milk. But the beverage in itself is <u>not milk.</u>

## Milk 2 Go Sport Pro Milk Protein Shake (all flavours)

"Milk protein shake" means made with milk/contains milk. But the beverage in itself is not milk.

It even says on the label "Made with fresh milk", which means it contains milk, but the beverage in itself is not milk.