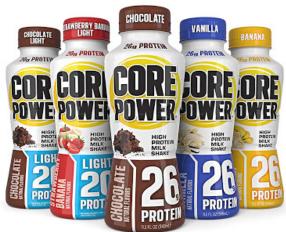

#### **Fairlife Core Power High Protein Milk Shake** (all flavours)

"Milk protein shake" means made with milk/contains milk. But the beverage in itself is not milk.

Yop Drinkable Yogurt (all sorts, all flavours)