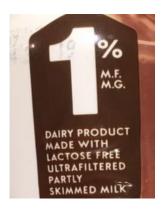

#### ON THE LABEL:

- Cow's Milk:
  - Ultra-Filtered Milk
  - Low-Fat/Skim Milk
  - Partly Skimmed Milk (1%, 2%)
  - Whole/Homogenized Milk (3.25%)
- Goat Milk

(Note: Also includes milk with added flavours like chocolate, strawberry, banana, etc.)