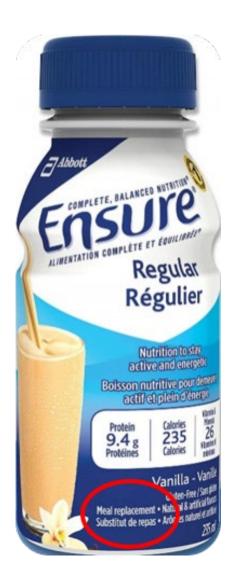

milar beverages NOT LABELLED as a "MEAL REPLACEMENT" or a "FORMULATED LIQUID DIET".

# Meal Replacements & Formulated Liquid Diets



#### ON THE LABEL:

- All beverages labelled as a "Meal Replacement".
- All beverages labelled as a "Formulated Liquid Diet".

**DEPOSIT PAID = REFUND** 

NO DEPOSIT PAID = NO REFUND





# Muscle Milk Protein Drink (all types & flavours)







# Kaizen Protein Shake (all types & flavours)







# **Gatorade Recover Protein Shake** (all flavours)







# Premier Protein Drink (all flavours)





### Electrolyte Beverages



# Gatorade (all flavours)





### **Electrolyte Beverages**



# Pedialyte (all flavours)







Boost Complete Nutrition Meal Replacement (all flavours)







#### Ensure Complete Balanced Nutrition Meal Replacement (all flavours)







#### President's Choice Ultra Shake Meal Replacement (all flavours)







#### President's Choice Nutri-Total Complete Meal Replacement (all flavours)







# Life Compete Meal Replacement Shake (all flavours)







#### Slim Fast Advanced Nutrition Meal Replacement (all flavours)







Slim Fast Original Meal Replacement (all flavours)







#### Carnation Breakfast Essentials Meal Replacement (all flavours)







#### Oasis NutriSolution Meal Replacement (all flavours)





### Formulated Liquid Diets



# **Boost Complete Nutrition Formulated Liquid Diet**(all flavours)

Advertised as a "Formulated Liquid Diet".









### Reminder

The following containers have always been excluded from the NB Beverage Containers Program and will continue to be excluded.

### **Concentrat