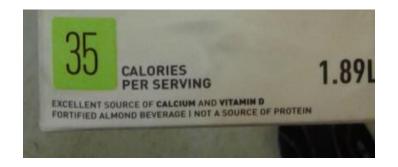

## Earth's Own Almond So Fresh Beverage (all types & flavours)

#### Earth's Own So Fresh Oat Beverage (all types & flavours)

Fortified plant-based beverage with "not a source of protein" clearly stated on the label.