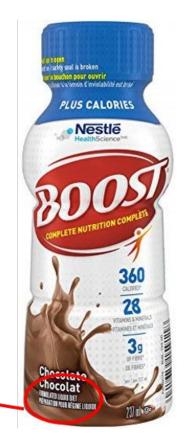

# **Boost Complete Nutrition Formulated Liquid Diet**(all flavours)

Advertised as a "Formulated Liquid Diet".