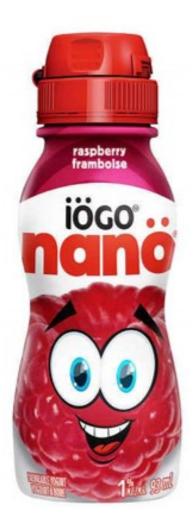

## Danino Drinkable Yogurt (all sorts, all flavours)

Drinkable yogurt. Yogurt is made with milk. But this beverage is <u>not milk</u>.

logo Nano Drinkable Yogurt (all sorts, all flavours)

Drinkable yogurt. Yogurt is made with milk. But this beverage is <u>not milk</u>.