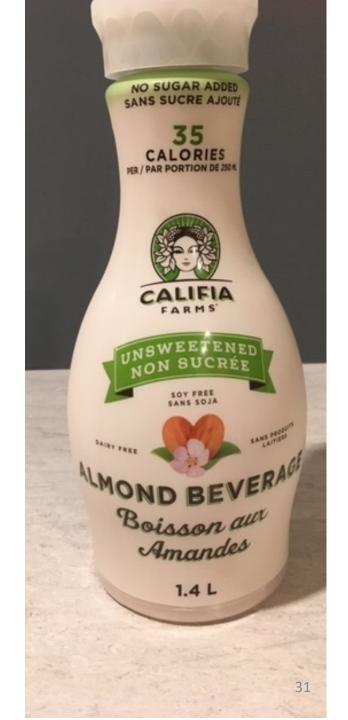

## Califia Farms Almond Beverage (all types & flavours)

Plant-based beverage which is not fortified. You do not see the words "fortified" anywhere, which means it is not fortified. All unfortified plant-based beverages have a deposit.