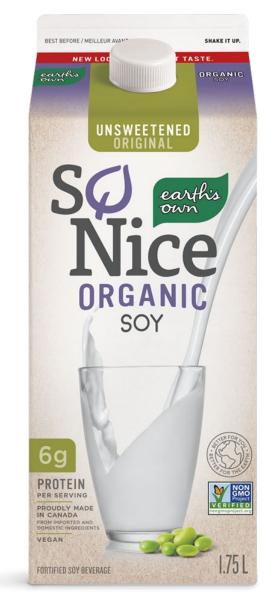

# Earth's Own So Nice Soy Beverage (all types & flavours)

Fortified.

Words "Not a source of protein" are NOT on this container, which means it is a source of protein.

Since it is fortified and a source of protein, it is excluded – no deposit is charged.