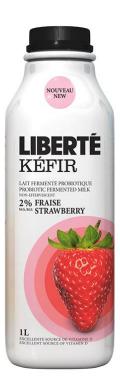

## Kefir (all brands, all flavours)

Kefir is made with fermented milk. But it is <u>not milk</u>.