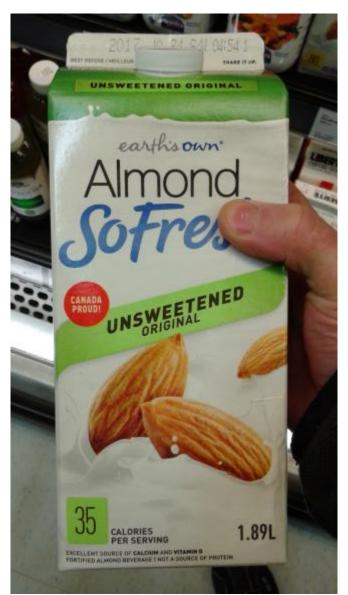

everages -ONLY IF ALSO LABELLED as "NOT A SOURCE OF PROTEIN".
- All plant-based beverages which are NOT FORTIFIED.

Milk Alternatives: Fortified Plant-Based Beverages Source of Protein



#### ON THE LABEL:

- Fortified plant-based beverages considered a source of protein
- Must be labelled as "Fortified".
- Must not have the words "Not a source of protein" on label.

**DEPOSIT PAID = REFUND** 

NO DEPOSIT PAID = NO REFUND





## Silk Creamy Cashew Beverage (all types & flavours)







## Califia Farms Almond Beverage (all types & flavours)

Plant-based beverage which is not fortified. You do not see the words "fortified" anywhere, which means it is not fortified. All unfortified plant-based beverages have a deposit.





## Earth's Own Almond So Fresh Beverage (all types & flavours)







## Silk Almond Beverage (all types & flavours)





## Blue Diamond Almond Breeze Beverage (all types & flavours)







## Kirkland Fortified Almond Beverage (all types & flavours)





Milk Alternatives: Fortified Plant-Based **Beverages Source of Protein** 



#### **Natura Almond Beverage** (all types & flavours)







#### Earth's Own So Fresh Oat Beverage (all types & flavours)

Fortified plant-based beverage with "not a source of protein" clearly stated on the label.









# Rice Dream Rice Beverage (all types & flavours)

Fortified plant-based beverage with "not a source of protein" clearly stated on the label.







# Natura Rice Beverage (all types & flavours)

Fortified plant-based beverage with "not a source of protein" clearly stated on the label.







# Coconut Dre