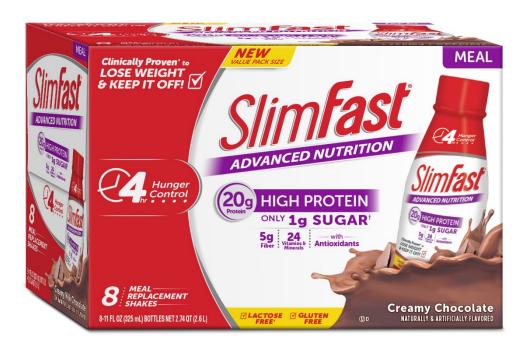

#### Slim Fast Advanced Nutrition Meal Replacement (all flavours)

Slim Fast Original Meal Replacement (all flavours)