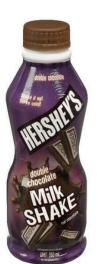

#### Hershey's Milk Shake – Various Flavours Creamy Chocolate, Double Chocolate, Cookies & Cream

"Milk shake" means made with milk/contains milk. But the beverage in itself is not milk.