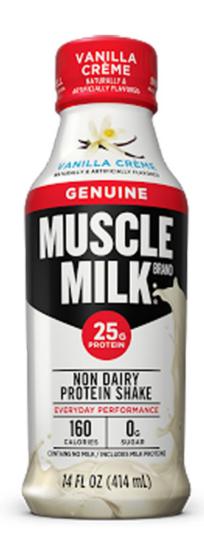

rnatives: Fortified Plant-Based Beverages Source of Protein



# Silk Soy Beverage (all types & flavours)

Fortified.

Words "Not a source of protein" are NOT on this container, which means it is a source of protein.

Since it is fortified and a source of protein, it is excluded – no deposit is charged.







### **Sport Drinks**



#### ON THE LABEL:

 Protein drinks, nutritional supplements, electrolyte beverages and similar beverages NOT LABELLED as a "MEAL REPLACEMENT" or a "FORMULATED LIQUID DIET".

# Meal Replacements & Formulated Liquid Diets



#### ON THE LABEL:

- All beverages labelled as a "Meal Replacement".
- All beverages labelled as a "Formulated Liquid Diet".

**DEPOSIT PAID = REFUND** 

NO DEPOSIT PAID = NO REFUND





# Muscle Milk Protein Drink (all types & flavours)







# Kaizen Protein Shake (all types & flavours)







# **Gatorade Recover Protein Shake** (all flavours)







# Premier Protein Drink (all flavours)





### Electrolyte Beverages



# Gatorade (all flavours)





### **Electrolyte Beverages**



# Pedialyte (all flavours)







Boost Complete Nutrition Meal Replacement (all flavours)







#### Ensure Complete Balanced Nutrition Meal Replacement (all flavours)







#### President's Choice Ultra Shake Meal Replacement (all flavours)







#### President's Choice Nutri-Total Complete Meal Replacement (all flavours)







# Life Compete Meal Replacement Shake (all flavours)







#### Slim Fast Advanced Nutrition Meal Replacement (all flavours)







Slim Fast Original Meal Replacement (all flavours)







#### Carnation Bre