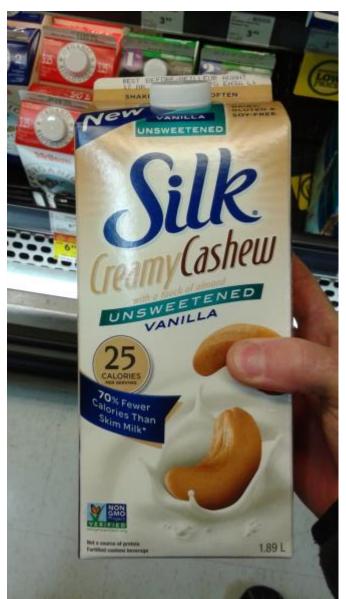

Skimmed Milk right on the front of the container.

This is <u>real milk</u> with an added flavour.









Milk 2 Go – 1% and 2% (all flavours)

Says *Partly Skimmed Milk* right on the front of the container.

This is <u>real milk</u> with an added flavour.







#### ON THE LABEL:

- FORTIFIED plant-based beverages -ONLY IF ALSO LABELLED as "NOT A SOURCE OF PROTEIN".
- All plant-based beverages which are NOT FORTIFIED.

Milk Alternatives: Fortified Plant-Based Beverages Source of Protein



#### ON THE LABEL:

- Fortified plant-based beverages considered a source of protein
- Must be labelled as "Fortified".
- Must not have the words "Not a source of protein" on label.

**DEPOSIT PAID = REFUND** 

NO DEPOSIT PAID = NO REFUND





## Silk Creamy Cashew Beverage (all types & flavours)







## Califia Farms Almond Beverage (all types & flavours)

Plant-based beverage which is not fortified. You do not see the words "fortified" anywhere, which means it is not fortified. All unfortified plant-based beverages have a deposit.





## Earth's Own Almond So Fresh Beverage (all types & flavours)







## Silk Almond Beverage (all types & flavours)





## Blue Diamond Almond Breeze Beverage (all types & flavours)







## Kirkland Fortified Almond Beverage (all types & flavours)





Milk Alternatives: Fortified Plant-Based **Beverages Source of Protein** 



#### **Natura Almond Beverage** (all types & flavours)







#### Earth's Own So Fresh Oat Beverage (all types & flavours)

Fortified plant-based beverage with "not a source of protein" clearly stated on the label.