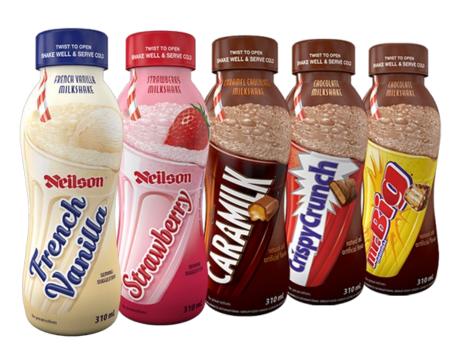

#### Neilson Milk Shake – Various Flavours French Vanilla, Strawberry, Caramilk, Crispy Crunch, Mr. Big

"Milk shake" means made with milk/contains milk.

But the beverage in itself is <u>not milk</u>.