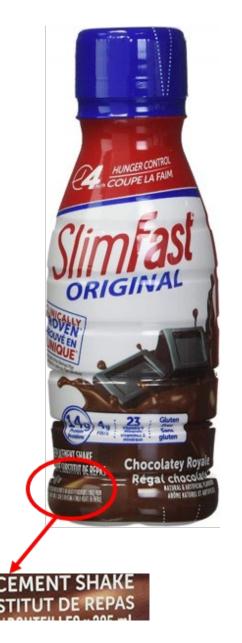

#### Slim Fast Advanced Nutrition Meal Replacement (all flavours)

Slim Fast Original Meal Replacement (all flavours)