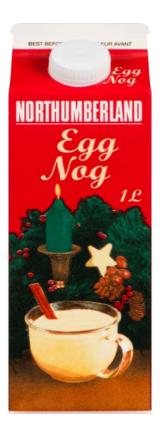

# **Bolthouse Farms Tea Beverages** (all types, all flavours)

Egg Nog (all brands, all types, all flavours)

Egg nog contains milk.
But this beverage is <u>not milk</u>.