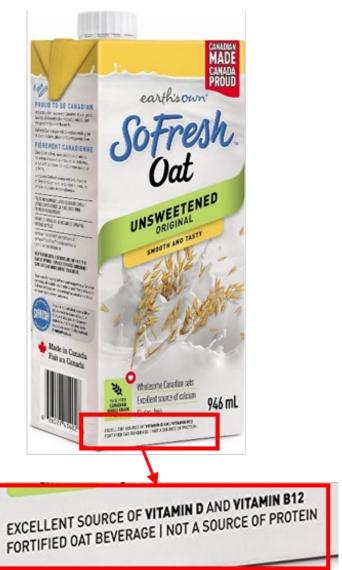

#### Earth's Own So Fresh Oat Beverage (all types & flavours)

Fortified plant-based beverage with "not a source of protein" clearly stated on the label.