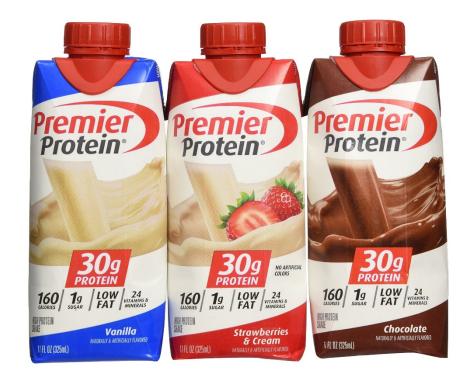

on this container, which means it is a source of protein.

Since it is fortified and a source of protein, it is excluded – no deposit is charged.







### **Sport Drinks**



#### ON THE LABEL:

 Protein drinks, nutritional supplements, electrolyte beverages and similar beverages NOT LABELLED as a "MEAL REPLACEMENT" or a "FORMULATED LIQUID DIET".

# Meal Replacements & Formulated Liquid Diets



#### ON THE LABEL:

- All beverages labelled as a "Meal Replacement".
- All beverages labelled as a "Formulated Liquid Diet".

**DEPOSIT PAID = REFUND** 

NO DEPOSIT PAID = NO REFUND





# Muscle Milk Protein Drink (all types & flavours)







# Kaizen Protein Shake (all types & flavours)







# **Gatorade Recover Protein Shake** (all flavours)







# Premier Protein Drink (all flavours)





### Electrolyte Beverages



# Gatorade (all flavours)





### **Electrolyte Beverages**



# Pedialyte (all flavours)







Boost Complete Nutrition Meal Replacement (all flavours)







#### Ensure Complete Balanced Nutrition Meal Replacement (all flavours)







#### President's Choice Ultra Shake Meal Replacement (all flavours)







#### President's Choice Nutri-Total Complete Meal Replacement (all flavours)







# Life Compete Meal Replacement Shake (all flavours)







#### Slim Fast Advanced Nutrition Meal Replacement (all flavours)







Slim Fast Original Meal Replacement (all flavours)







#### Carnation Breakfast Essentials Meal Replacement (all flavours)







#### Oasis NutriSolution Meal Replacement (all flavours)





### Formulated Liquid Diets



# **Boos