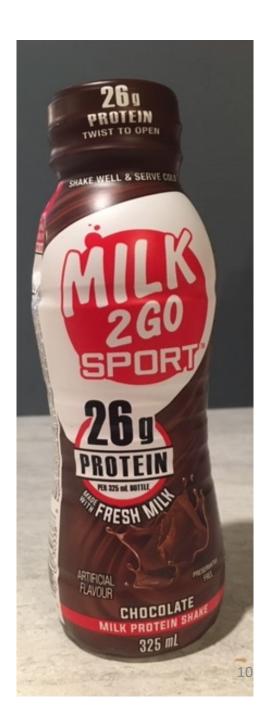

## Milk 2 Go Sport Milk Protein Shake (all flavours)

"Milk protein shake" means made with milk/contains milk. But the beverage in itself is <u>not milk.</u>