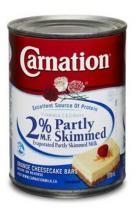

#### Milk

Real milk

#### ON THE LABEL:

- Cow's Milk:
  - Ultra-Filtered Milk
  - Low-Fat/Skim Milk
  - Partly Skimmed Milk (1%, 2%)
  - Whole/Homogenized Milk (3.25%)
- Goat Milk

(Note: Also includes milk with added flavours like chocolate, strawberry, banana, etc.)

NO DEPOSIT PAID = NO REFUND