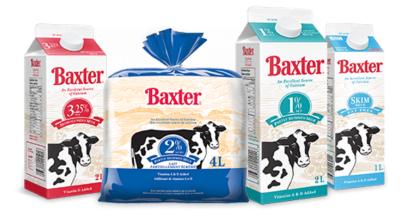

## Cow's Milk (all brands)

- Ultra-Filtered
- Low Fat/Skim
- Partly Skimmed (1%, 2%)
- Whole/Homogenized (3.25%)

Cow's milk is considered an essential nutritional product. Therefore, no deposit is charged.

(Note: Also includes milk with added flavours like Chocolate, Strawberry, Banana, etc.)