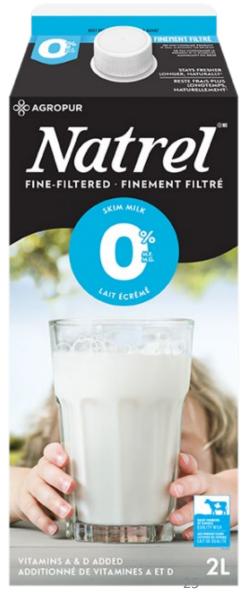

# Natrel Lactose Free Fine Filtered Milk (all flavours)

Says *Ultra-Filtered Skim/Partly Skimmed Milk* right
on the front of the container.

This is <u>real milk</u> even though it is lactose free and in one of these examples, it has a chocolate flavour.